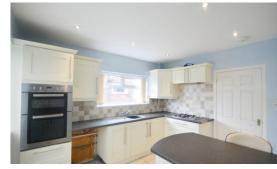

## **Full Description**

SPACIOUS Three Bedroom Semi-detached Property in Paddington. WILL BE PAINTED THROUGHOUT prior to a new tenant moving in. Property has off road parking for 2 cars, airy lounge. Open plan Kitchen with breakfast bar through to conservatory with patio doors that lead onto the garden. Upstairs the property has 2 double bedrooms and a family bathroom. To the rear of the property, you will find an enclosed garden and along with a detached garage.

Note to Prospective Tenants:

Property is being painted throughout (all white) and cleaned prior to a new tenant moving in.

Appliances include:

Property includes: Double Oven, Hob, Extractor Fan.

Available from: 10th November 2022