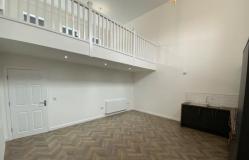

Recently refurbished to a very high specification this one is a bit special and really has the WOW factor.

The main living area features a large open plan lounge and kitchen which is over looked by the huge mezzanine floor. The mezzanine floor could be used as the master bedroom or second living space with superb views looking down onto the high spec kitchen.