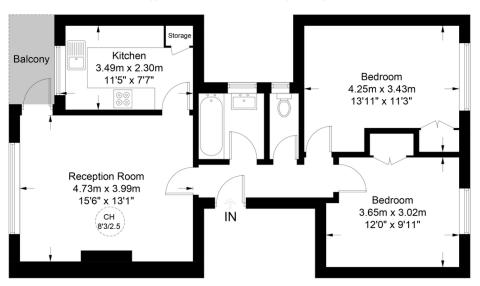

## Rosebery Gardens, N8

Approximate Gross Internal Area = 682 sq ft / 63.4 sq m

## **Second Floor**

This plan is for layout guidance only. Not drawn to scale unless stated. Windows and door openings are approximate. Whilst every care is taken in the preparation of this plan, please check all dimensions, shapes and compass bearings before making any decisions reliant upon them. (ID747042)