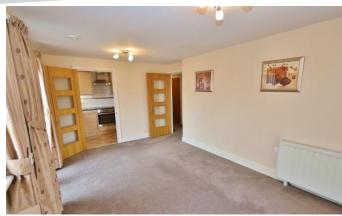

#### **Property Description**

Two-bedroom Retirement Apartment!! Located in this beautiful block and decorated to a good standard throughout. The block itself offers communal sitting area, utility room, block managers and lovely communal gardens. The apartment is located on the first floor. Internally it offers large hall, lounge with Juliette balcony & separate kitchen, two bedrooms both with fitted wardrobes, modern shower room with a walk-in shower.

Hallway

Living Room - 17'01" x 10'00"

Kitchen - 7'01" x 5'08"

Bedroom One - 13'02" x 10'02"

Bedroom Two – 9'00" x 13'03"

Shower Room - 10'01" x 6'10"

**Storage Cupboards** 

Disclaimer: Information provided about this property does not constitute or form part of an offer or contract, nor may be it be regarded as representations. All interested parties must verify accuracy and your solicitor must verify tenure/lease information, fixtures & fittings and, where the property has been extended/converted, planning/building regulation consents. All dimensions are approximate and quoted for guidance only as are floor plans which are not to scale and their accuracy cannot be confirmed. Reference to appliances and/or services does not imply that they are necessarily in working order or fit for the purpose.