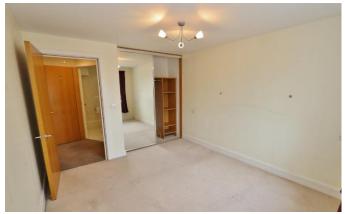

#### **Property Description**

Two-bedroom Retirement Apartment!! Located in this beautiful block and decorated to a good standard throughout. The block itself offers communal sitting area, utility room, block managers and lovely communal gardens. The apartment is located on the first floor. Internally it offers large hall, lounge with Juliette balcony & separate kitchen, two bedrooms both with fitted wardrobes, modern shower room with a walk-in shower.

Hallway

Living Room - 17'01" x 10'00"

Kitchen - 7'01" x 5'08"

Bedroom One - 13'02" x 10'02"

Bedroom Two – 9'00" x 13'03"

Shower Room - 10'01" x 6'10"

**Storage Cupboards** 

Disclaimer: Information provided about this property does not constitute or form part of an offer or contract, nor may be it be regarded as representations. All interested parties must verify accuracy and your solicitor must verify tenure/lease information, fixtures & fittings and, where the property has been extended/converted, planning/building regulation consents. All dimensions are approximate and quoted for guidance only as are floor plans which are not to scale and their accuracy cannot be confirmed. Reference to appliances and/or services does not imply that they are necessarily in working order or fit for the purpose.