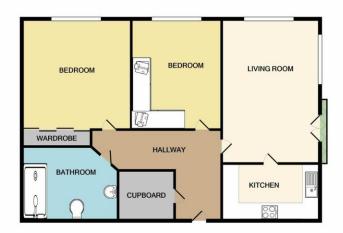

Hallway

Living Room - 17'01" x 10'00"

Kitchen - 7'01" x 5'08"

Bedroom One - 13'02" x 10'02"

Bedroom Two – 9'00" x 13'03"

Shower Room - 10'01" x 6'10"

**Storage Cupboards** 

Disclaimer: Information provided about this property does not constitute or form part of an offer or contract, nor may be it be regarded as representations. All interested parties must verify accuracy and your solicitor must verify tenure/lease information, fixtures & fittings and, where the property has been extended/converted, planning/building regulation consents. All dimensions are approximate and quoted for guidance only as are floor plans which are not to scale and their accuracy cannot be confirmed. Reference to appliances and/or services does not imply that they are necessarily in working order or fit for the purpose.

## KEYSTONES PROPERTY

Whilst every attempt has been made to ensure the accuracy of the floor plan contained here, measurements of doors, windows, rooms and any other lenss are approximate and no responsibility is taken for any error, omission, or mis-statement. This plan is for illustrative purposes only and should be used as such by any prospective purchaser. The services, systems and applicances shown have not been tested and no guarantee as to their openability or efficiency; can be given Made with Mercipor & 2021