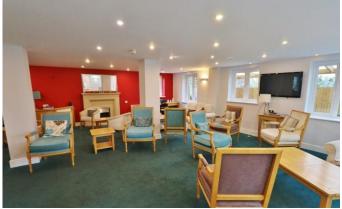

#### **Property Description**

Two-bedroom Retirement Apartment!! Located in this beautiful block and decorated to a good standard throughout. The block itself offers communal sitting area, utility room, block managers and lovely communal gardens. The apartment is located on the first floor. Internally it offers large hall, lounge with Juliette balcony & separate kitchen, two bedrooms both with fitted wardrobes, modern shower room with a walk-in shower.