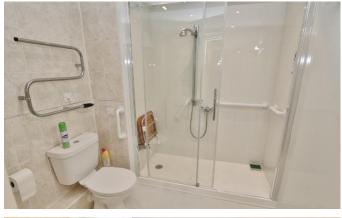

#### **Property Description**

Two-bedroom Retirement Apartment!! Located in this beautiful block and decorated to a good standard throughout. The block itself offers communal sitting area, utility room, block managers and lovely communal gardens. The apartment is located on the first floor. Internally it offers large hall, lounge with Juliette balcony & separate kitchen, two bedrooms both with fitted wardrobes, modern shower room with a walk-in shower.

Hallway

Living Room - 17'01" x 10'00"

Kitchen - 7'01" x 5'08"

Bedroom One - 13'02" x 10'02"

Bedroom Two – 9'00" x 13'03"

Shower Room - 10'01" x 6'10"

**Storage Cupboards** 

Disclaimer: Information provided about this property does not constitute or form part of an offer or contract, nor may be it be regarded as representations. All interested parties must verify accuracy and your solicitor must verify tenure/lease information, fixtures & fittings and, where the property has been extended/converted, planning/building regulation consents. All dimensions are approximate and quoted for guidance only as are floor plans which are not to scale and their accuracy cannot be confirmed. Reference to appliances and/or services does not imply that they are necessarily in working order or fit for the purpose.