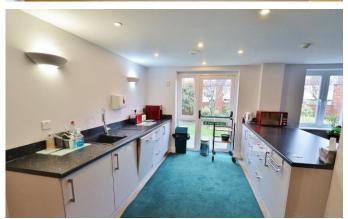

#### **Property Description**

Two-bedroom Retirement Apartment!! Located in this beautiful block and decorated to a good standard throughout. The block itself offers communal sitting area, utility room, block managers and lovely communal gardens. The apartment is located on the first floor. Internally it offers large hall, lounge with Juliette balcony & separate kitchen, two bedrooms both with fitted wardrobes, modern shower room with a walk-in shower.

Hallway

Living Room - 17'01" x 10'00"

Kitchen - 7'01" x 5'08"

Bedroom One - 13'02" x 10'02"

Bedroom Two – 9'00" x 13'03"

Shower Room - 10'01" x 6'10"

**Storage Cupboards** 

Disclaimer: Information provided about this property does not constitute or form part of an offer or contract, nor may be it be regarded as representations. All interested parties must verify accuracy and your solicitor must verify tenure/lease information, fixtures & fittings and, where the property has been extended/converted, planning/building regulation consents. All dimensions are approximate and quoted for guidance only as are floor plans which are not to scale and their accuracy cannot be confirmed. Reference to appliances and/or services does not imply that they are necessarily in working order or fit for the purpose.