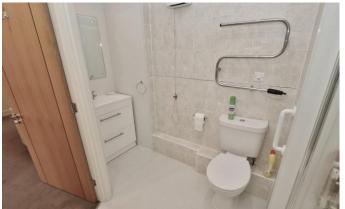

#### **Property Description**

Two-bedroom Retirement Apartment!! Located in this beautiful block and decorated to a good standard throughout. The block itself offers communal sitting area, utility room, block managers and lovely communal gardens. The apartment is located on the first floor. Internally it offers large hall, lounge with Juliette balcony & separate kitchen, two bedrooms both with fitted wardrobes, modern shower room with a walk-in shower.

Hallway

Living Room - 17'01" x 10'00"

Kitchen - 7'01" x 5'08"

Bedroom One - 13'02" x 10'02"

Bedroom Two – 9'00" x 13'03"

Shower Room - 10'01" x 6'10"

**Storage Cupboards** 

Disclaimer: Information provided about this property does not constitute or form part of an offer or contract, nor may be it be regarded as representations. All interested parties must verify accuracy and your solicitor must verify tenure/lease information, fixtures & fittings and, where the property has been extended/converted, planning/building regulation consents. All dimensions are approximate and quoted for guidance only as are floor plans which are not to scale and their accuracy cannot be confirmed. Reference to appliances and/or services does not imply that they are necessarily in working order or fit for the purpose.