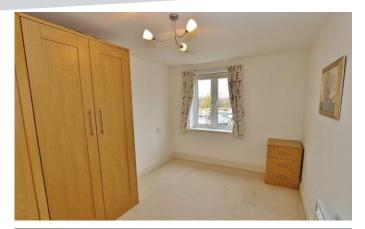

#### **Property Description**

Two-bedroom Retirement Apartment!! Located in this beautiful block and decorated to a good standard throughout. The block itself offers communal sitting area, utility room, block managers and lovely communal gardens. The apartment is located on the first floor. Internally it offers large hall, lounge with Juliette balcony & separate kitchen, two bedrooms both with fitted wardrobes, modern shower room with a walk-in shower.

Hallway

Living Room - 17'01" x 10'00"

Kitchen - 7'01" x 5'08"

Bedroom One - 13'02" x 10'02"

Bedroom Two – 9'00" x 13'03"

Shower Room - 10'01" x 6'10"

**Storage Cupboards** 

Disclaimer: Information provided about this property does not constitute or form part of an offer or contract, nor may be it be regarded as representations. All interested parties must verify accuracy and your solicitor must verify tenure/lease information, fixtures & fittings and, where the property has been extended/converted, planning/building regulation consents. All dimensions are approximate and quoted for guidance only as are floor plans which are not to scale and their accuracy cannot be confirmed. Reference to appliances and/or services does not imply that they are necessarily in working order or fit for the purpose.