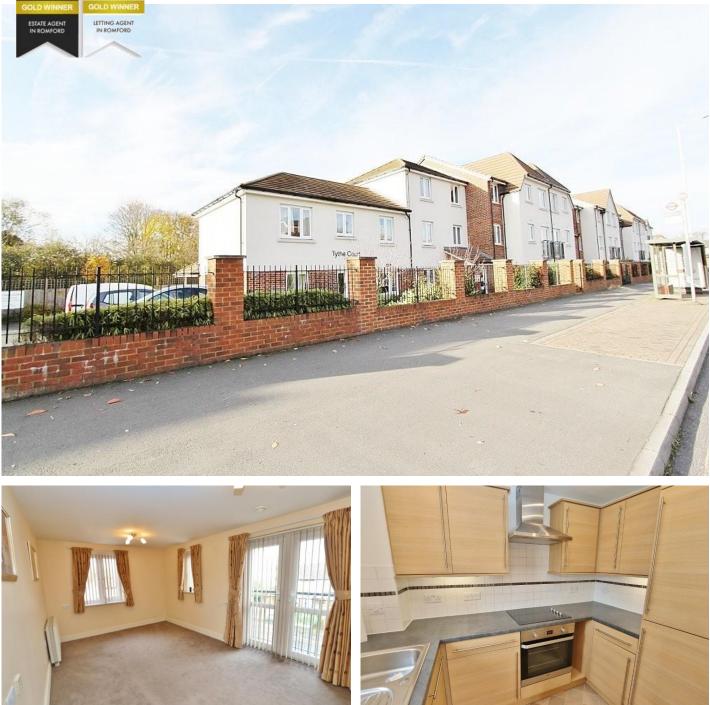

#### **Property Description**

Two-bedroom Retirement Apartment!! Located in this beautiful block and decorated to a good standard throughout. The block itself offers communal sitting area, utility room, block managers and lovely communal gardens. The apartment is located on the first floor. Internally it offers large hall, lounge with Juliette balcony & separate kitchen, two bedrooms both with fitted wardrobes, modern shower room with a walk-in shower.

Hallway

Living Room - 17'01" x 10'00"

Kitchen - 7'01" x 5'08"

Bedroom One - 13'02" x 10'02"

Bedroom Two – 9'00" x 13'03"

Shower Room - 10'01" x 6'10"

**Storage Cupboards** 

Disclaimer: Information provided about this property does not constitute or form part of an offer or contract, nor may be it be regarded as representations. All interested parties must verify accuracy and your solicitor must verify tenure/lease information, fixtures & fittings and, where the property has been extended/converted, planning/building regulation consents. All dimensions are approximate and quoted for guidance only as are floor plans which are not to scale and their accuracy cannot be confirmed. Reference to appliances and/or services does not imply that they are necessarily in working order or fit for the purpose.

Ţ

"Our Service is Key"

2 Bedroom Apartment Offers In Excess Of £270,000 Tythe Court, White Hart Lane, Romford, RM7 8LZ