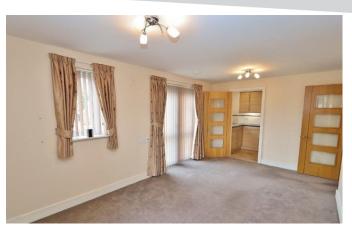

#### **Property Description**

Two-bedroom Retirement Apartment!! Located in this beautiful block and decorated to a good standard throughout. The block itself offers communal sitting area, utility room, block managers and lovely communal gardens. The apartment is located on the first floor. Internally it offers large hall, lounge with Juliette balcony & separate kitchen, two bedrooms both with fitted wardrobes, modern shower room with a walk-in shower.

Hallway

Living Room - 17'01" x 10'00"

Kitchen - 7'01" x 5'08"

Bedroom One - 13'02" x 10'02"

Bedroom Two – 9'00" x 13'03"

Shower Room - 10'01" x 6'10"

**Storage Cupboards** 

Disclaimer: Information provided about this property does not constitute or form part of an offer or contract, nor may be it be regarded as representations. All interested parties must verify accuracy and your solicitor must verify tenure/lease information, fixtures & fittings and, where the property has been extended/converted, planning/building regulation consents. All dimensions are approximate and quoted for guidance only as are floor plans which are not to scale and their accuracy cannot be confirmed. Reference to appliances and/or services does not imply that they are necessarily in working order or fit for the purpose.