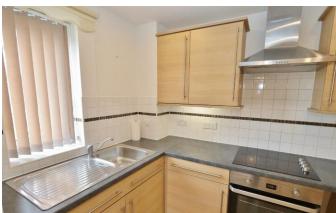

#### **Property Description**

Two-bedroom Retirement Apartment!! Located in this beautiful block and decorated to a good standard throughout. The block itself offers communal sitting area, utility room, block managers and lovely communal gardens. The apartment is located on the first floor. Internally it offers large hall, lounge with Juliette balcony & separate kitchen, two bedrooms both with fitted wardrobes, modern shower room with a walk-in shower.

Hallway

Living Room - 17'01" x 10'00"

Kitchen - 7'01" x 5'08"

Bedroom One - 13'02" x 10'02"

Bedroom Two – 9'00" x 13'03"

Shower Room - 10'01" x 6'10"

**Storage Cupboards** 

Disclaimer: Information provided about this property does not constitute or form part of an offer or contract, nor may be it be regarded as representations. All interested parties must verify accuracy and your solicitor must verify tenure/lease information, fixtures & fittings and, where the property has been extended/converted, planning/building regulation consents. All dimensions are approximate and quoted for guidance only as are floor plans which are not to scale and their accuracy cannot be confirmed. Reference to appliances and/or services does not imply that they are necessarily in working order or fit for the purpose.