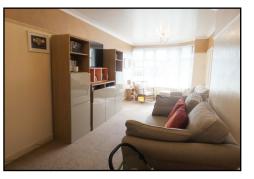

Access via brick block driveway leading to;

PORCH: 5'11 x 2'10: Double glazed windows and door with door into;

HALLWAY: 9'4 / 5'2max x 2'7min: Stairs to first floor with doors into;

THROUGH LIVING ROOM: 24'7max x 8'10min / 10'0max x 9'1min: Large through lounge with coving to ceiling, double glazed bay window to front, radiator with double doors into;