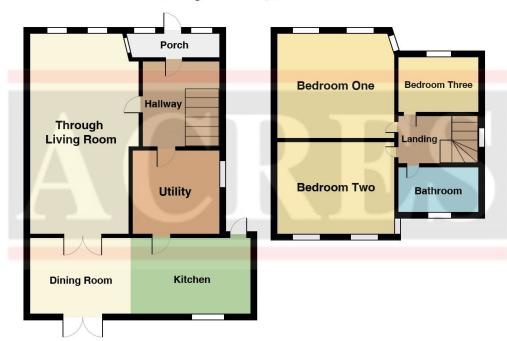

Access via brick block driveway leading to;

PORCH: 5'11 x 2'10: Double glazed windows and door with door into;

HALLWAY: 9'4 / 5'2max x 2'7min: Stairs to first floor with doors into;

THROUGH LIVING ROOM: 24'7max x 8'10min / 10'0max x 9'1min: Large through lounge with coving to ceiling, double glazed bay window to front, radiator with double doors into;

Extended modern kitchen/diner with drawer base and eye level units, work surfaces, sink and drainer under double glazed window to rear, integrated double oven, gas hob and extractor hood over, integrated dishwasher, space for fridge freezer, radiator and double glazed doors out to garden and door into;

<u>UTILITY: 7'7 x 6'0:</u> A great additional room with space and plumbing for washing machine and tumble dryer, housing gas central heating boiler and double glazed window to side.

LANDING: 6'6 x 2'11: Double glazed opaque window to side and doors into;

BEDROOM ONE: 11'10max x 9'0min / 9'4max x 9'0min: A good size double bedroom with double glazed bay window to front and radiator.

**BEDROOM TWO:** 11'10(into bay) x 10'6min / 8'10: A further good size double bedroom with double glazed window to rear and radiator.

**BEDROOM THREE: 6'8** x **6'0:** Double glazed window to front and radiator.

<u>BATHROOM: 6'6max x 6'0min / 5'10:</u> White suite to include panelled bath with shower over, wash hand basin, close couple W.C., tiling to walls, radiator and single glazed opaque window to rear.

## Cardington Avenue, Great Barr

THIS PLAN IS NOT TO SCALE AND IS GIVEN TO PROVIDE A GENERAL GUIDE. IT MERELY INDICATES APPROXIMATE RELATIONSHIP OF ONE ROOM TO ANOTHER.