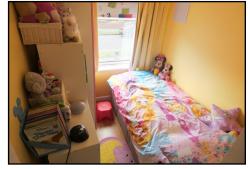

**BEDROOM THREE: 6'8** x **6'0:** Double glazed window to front and radiator.

<u>BATHROOM: 6'6max x 6'0min / 5'10:</u> White suite to include panelled bath with shower over, wash hand basin, close couple W.C., tiling to walls, radiator and single glazed opaque window to rear.