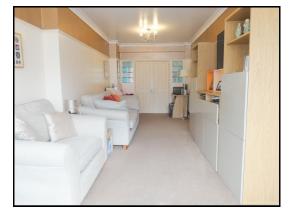

Access via brick block driveway leading to;

PORCH: 5'11 x 2'10: Double glazed windows and door with door into;

HALLWAY: 9'4 / 5'2max x 2'7min: Stairs to first floor with doors into;

THROUGH LIVING ROOM: 24'7max x 8'10min / 10'0max x 9'1min: Large through lounge with coving to ceiling, double glazed bay window to front, radiator with double doors into;

Extended modern kitchen/diner with drawer base and eye level units, work surfaces, sink and drainer under double glazed window to rear, integrated double oven, gas hob and extractor hood over, integrated dishwasher, space for fridge freezer, radiator and double glazed doors out to garden and door into;