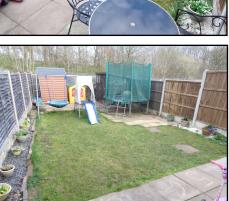

**REAR GARDEN:** Paved patio area to fore with lawn and further patio to rear and fencing to borders along with communal access to rear.

**TENURE:** We have been informed by the vendors that property is Freehold. (Please note that details of the tenure should be confirmed by any prospective purchaser's solicitor).