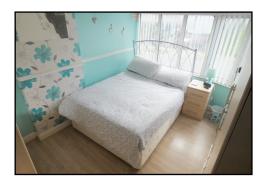

BEDROOM ONE: 11'10max x 9'0min / 9'4max x 9'0min: A good size double bedroom with double glazed bay window to front and radiator.

**BEDROOM TWO:** 11'10(into bay) x 10'6min / 8'10: A further good size double bedroom with double glazed window to rear and radiator.