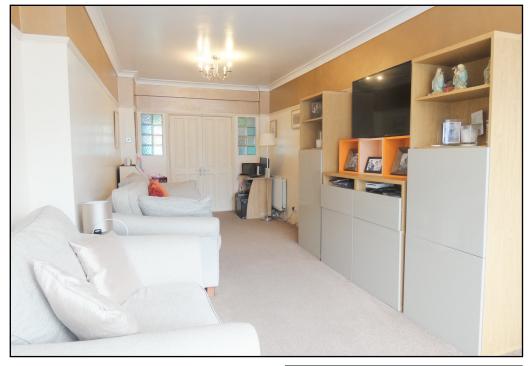

Access via brick block driveway leading to;

PORCH: 5'11 x 2'10: Double glazed windows and door with door into;

HALLWAY: 9'4 / 5'2max x 2'7min: Stairs to first floor with doors into;

THROUGH LIVING ROOM: 24'7max x 8'10min / 10'0max x 9'1min: Large through lounge with coving to ceiling, double glazed bay window to front, radiator with double doors into;