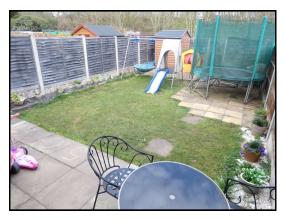

**REAR GARDEN:** Paved patio area to fore with lawn and further patio to rear and fencing to borders along with communal access to rear.

**TENURE:** We have been informed by the vendors that property is Freehold. (Please note that details of the tenure should be confirmed by any prospective purchaser's solicitor).