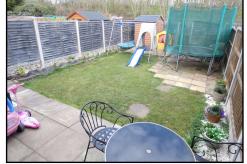

**REAR GARDEN:** Paved patio area to fore with lawn and further patio to rear and fencing to borders along with communal access to rear.

**TENURE:** We have been informed by the vendors that property is Freehold. (Please note that details of the tenure should be confirmed by any prospective purchaser's solicitor).