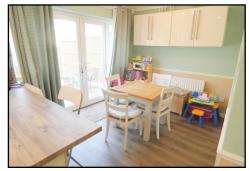

Extended modern kitchen/diner with drawer base and eye level units, work surfaces, sink and drainer under double glazed window to rear, integrated double oven, gas hob and extractor hood over, integrated dishwasher, space for fridge freezer, radiator and double glazed doors out to garden and door into;