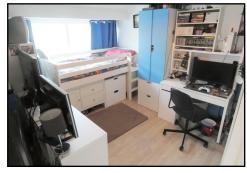

**BEDROOM THREE: 6'8** x **6'0:** Double glazed window to front and radiator.

<u>BATHROOM: 6'6max x 6'0min / 5'10:</u> White suite to include panelled bath with shower over, wash hand basin, close couple W.C., tiling to walls, radiator and single glazed opaque window to rear.