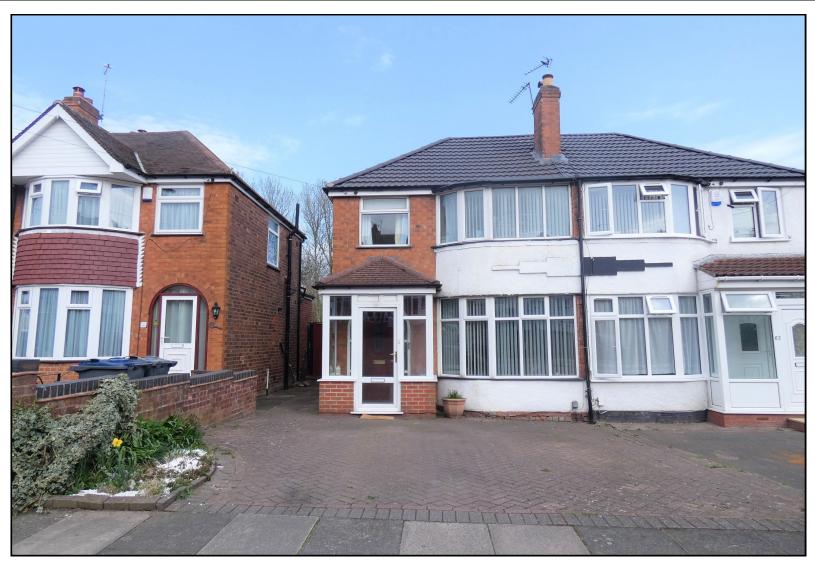

## ACRES

Great Barr Office: 921 Walsall Road, Great Barr, B42 1TN.

0121 358 6222 greatbarr@acres.co.uk www.acres.co.uk

- \* SEMI DETACHED HOUSE
- \* THREE BEDROOMS
- \* THROUGH LIVING ROOM
- \* EXTENDED KITCHEN/DINER
- \* SEPARATE UTILITY
- \* OFF ROAD PARKING
- \* REAR ACCESS
- \* PRIME LOCATION

Cardington Avenue, Great Barr B42 2PB - Offers in the region of £210,000

Acres are delighted to offer for sale an extended property ideally situated on this very popular road. The interiors have been improved throughout and benefit from double glazing and gas central heating (both where specified). The interiors include entrance porch, hallway, generous through lounge, extended and re-fitted dining kitchen with a range of fitted appliances and separate utility. To the first floor are three good sized bedrooms and a modern re-fitted family bathroom. Outside is a fore garden with blocked paved driveway for off road parking and to the rear is a generous garden with patio leading to lawn and too far rear communal rear access. Call for your viewing today before you're too late!

Access via brick block driveway leading to;

PORCH: 5'11 x 2'10: Double glazed windows and door with door into;

HALLWAY: 9'4 / 5'2max x 2'7min: Stairs to first floor with doors into;

THROUGH LIVING ROOM: 24'7max x 8'10min / 10'0max x 9'1min: Large through lounge with coving to ceiling, double glazed bay window to front, radiator with double doors into;