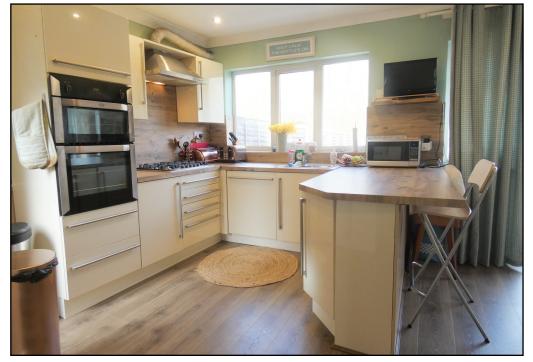

Extended modern kitchen/diner with drawer base and eye level units, work surfaces, sink and drainer under double glazed window to rear, integrated double oven, gas hob and extractor hood over, integrated dishwasher, space for fridge freezer, radiator and double glazed doors out to garden and door into;