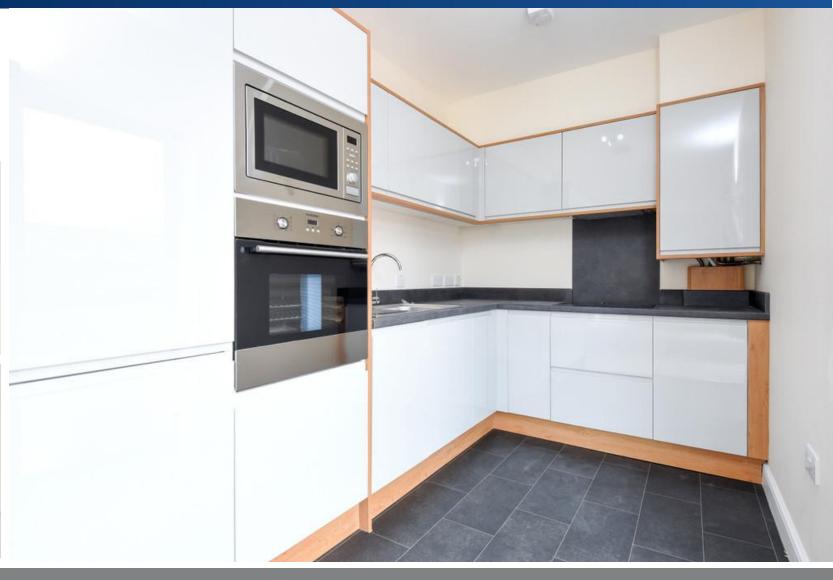

This spacious and light apartment has triple as pect views and is both stylish and contemporary, comprising of entrance hall, open-plan reception and modern high gloss kitchen with integrated appliances, two double bedrooms with fitted wardrobes, en-suite bathroom including bath and shower, family bathroom and utility cupboard. The apartment further benefits from high ceilings, floor to ceiling windows, cable TV, high speed internet and an allocated parking space. Currently tenanted, the property serves as an excellent Buy-to Let investment but is equally attractive to the residential market. Athelstan House is a secure gated development and also includes a bicycle cleaning and storage area.