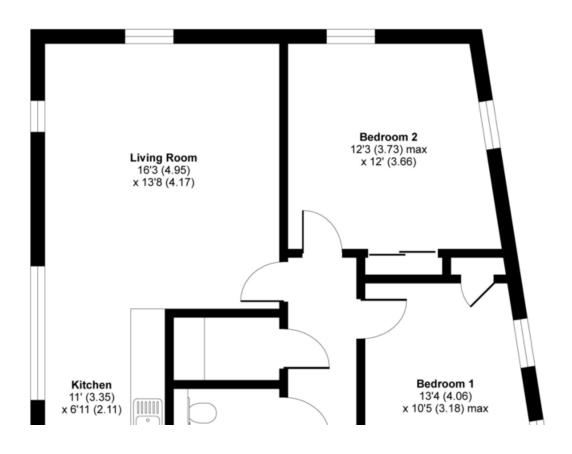

## Athelstan House, Station Road, Gloucester, GL1

APPROX. GROSS INTERNAL FLOOR AREA 785 SQ FT 72.9 SQ METRES

%epcGraph\_c\_1\_334%

01242 256700

info@completepg.co.uk www.completepg.co.uk Agents Note: Whilst every care has been taken to prepare these sales particulars, they are for guidance purposes only. All measurements are approximate are for general guidance purposes only and whilst every care has been taken to ensure their accuracy, they should not be relied upon and potential buyers are advised to recheck the measurements