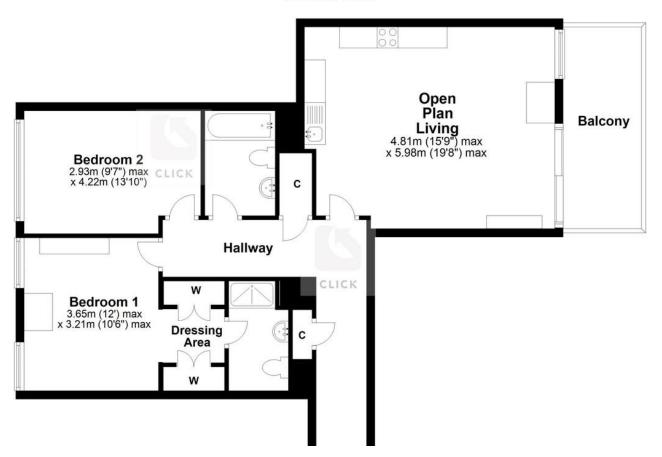

### **MASTER BEDROOM**

11' 11" x 10' 6" (3.65m x 3.21m)

## **OPEN PLAN LIVING ROOM DINER**

15' 9" x 19' 7" (4.81 m x 5.98 m)

# **BEDROOM**

9' 7" x 13' 10" (2.93m x 4.22m)

**HALLWAY** 

**KITCHEN** 

**TERRACE** 

Local Authority
Council Tax Band
EPC Rating

Birmingham City Council

Ε