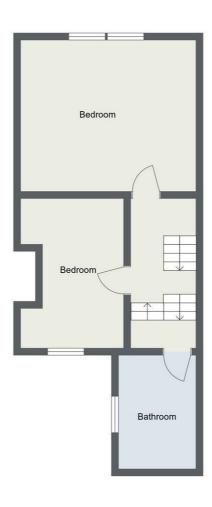

Ideally situated terraced house set out over three storeys and requiring some updating. The property briefly comprises of a large "knocked through" living area and kitchen to the ground floor, two bedrooms and large family bathroom with separate shower to the first floor and two further bedrooms to the second floor. There is a private south-facing rear yard and on-street parking to the front.

- Terraced House
- Three Bedrooms
- Two Reception Rooms
- Kitchen
- Bathroom
- Private Rear Yard
- On Street Parking
- Close to Amenities & Bus Links
- Requires Updating
- EPC Rating D

£89,950 Freehold