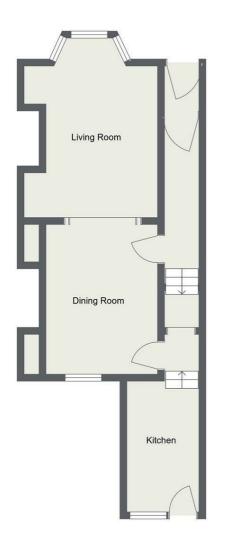

Ideally situated terraced house set out over three storeys and requiring some updating. The property briefly comprises of a large "knocked through" living area and kitchen to the ground floor, two bedrooms and large family bathroom with separate shower to the first floor and two further bedrooms to the second floor. There is a private south-facing rear yard and on-street parking to the front.

- Terraced House
- Three Bedrooms
- Two Reception Rooms
- Kitchen
- Bathroom
- Private Rear Yard
- On Street Parking
- Close to Amenities & Bus Links
- Requires Updating
- EPC Rating D

£89,950 Freehold