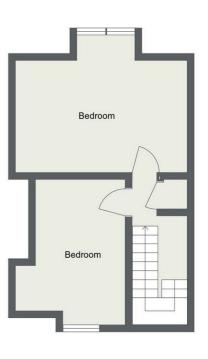

Ideally situated terraced house set out over three storeys and requiring some updating. The property briefly comprises of a large "knocked through" living area and kitchen to the ground floor, two bedrooms and large family bathroom with separate shower to the first floor and two further bedrooms to the second floor. There is a private south-facing rear yard and on-street parking to the front.

- Terraced House
- Three Bedrooms
- Two Reception Rooms
- Kitchen
- Bathroom
- Private Rear Yard
- On Street Parking
- Close to Amenities & Bus Links
- Requires Updating
- EPC Rating D

£89,950 Freehold