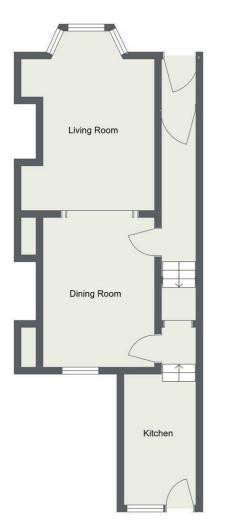

Ideally situated terraced house set out over three storeys and requiring some updating. The property briefly comprises of a large "knocked through" living area and kitchen to the ground floor, two bedrooms and large family bathroom with separate shower to the first floor and two further bedrooms to the second floor. There is a private south-facing rear yard and on-street parking to the front.

- Terraced House
- Three Bedrooms
- Two Reception Rooms
- Kitchen
- Bathroom
- Private Rear Yard
- On Street Parking
- Close to Amenities & Bus Links
- Requires Updating
- EPC Rating D