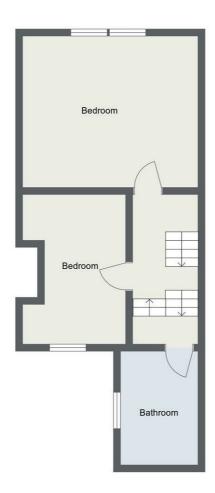

Ideally situated terraced house set out over three storeys and requiring some updating. The property briefly comprises of a large "knocked through" living area and kitchen to the ground floor, two bedrooms and large family bathroom with separate shower to the first floor and two further bedrooms to the second floor. There is a private south-facing rear yard and on-street parking to the front.

- Terraced House
- Three Bedrooms
- Two Reception Rooms
- Kitchen
- Bathroom
- Private Rear Yard
- On Street Parking
- Close to Amenities & Bus Links
- Requires Updating
- EPC Rating D