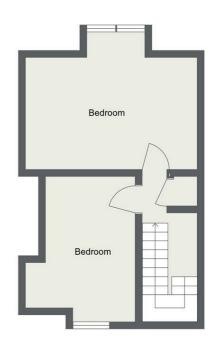

Ideally situated terraced house set out over three storeys and requiring some updating. The property briefly comprises of a large "knocked through" living area and kitchen to the ground floor, two bedrooms and large family bathroom with separate shower to the first floor and two further bedrooms to the second floor. There is a private south-facing rear yard and on-street parking to the front.

- Terraced House
- Three Bedrooms
- Two Reception Rooms
- Kitchen
- Bathroom
- Private Rear Yard
- On Street Parking
- Close to Amenities & Bus Links
- Requires Updating
- EPC Rating D