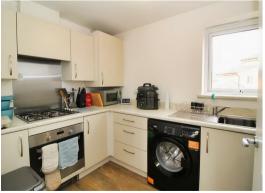

- Balcony
- Investment Opportunity
- Allocated Parking
- Two Double Bedrooms
- Separate Kitchen
- Highly Sought After Location

LOCATION: FAIRFIELDS

LIVING ROOM 14'4" x 13'8"

KITCHEN 10'0" x 8'11"

BATHROOM