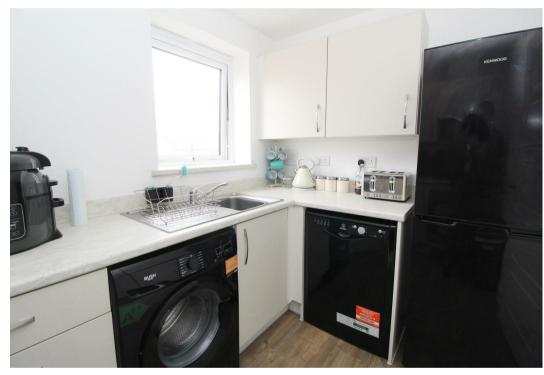

- Balcony
- Investment Opportunity
- Allocated Parking
- Two Double Bedrooms
- Separate Kitchen
- Highly Sought After Location

LOCATION: FAIRFIELDS

LIVING ROOM 14'4" x 13'8"

KITCHEN 10'0" x 8'11"

BATHROOM