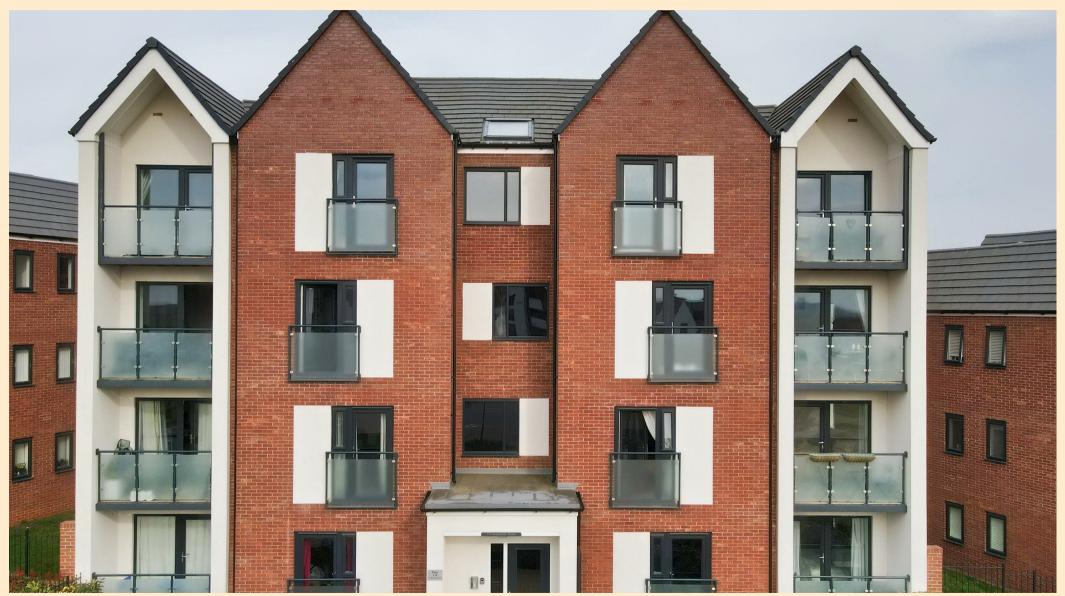

This FIRST FLOOR WELL PRESENTED apartment boasts TWO DOUBLE BEDROOMS, BALCONY to bedroom one, SEPARATE KITCHEN and a ALLOCATED parking spot.

In further detail this property comprises of a large living room with balcony window, separate kitchen, three piece suite bathroom, two double bedrooms with a balcony to bedroom one. The property also comes with an allocated parking spot.

- Balcony
- Investment Opportunity
- Allocated Parking
- Two Double Bedrooms
- Separate Kitchen
- Highly Sought After Location

LOCATION: FAIRFIELDS

LIVING ROOM 14'4" x 13'8"

KITCHEN 10'0" x 8'11"

BATHROOM