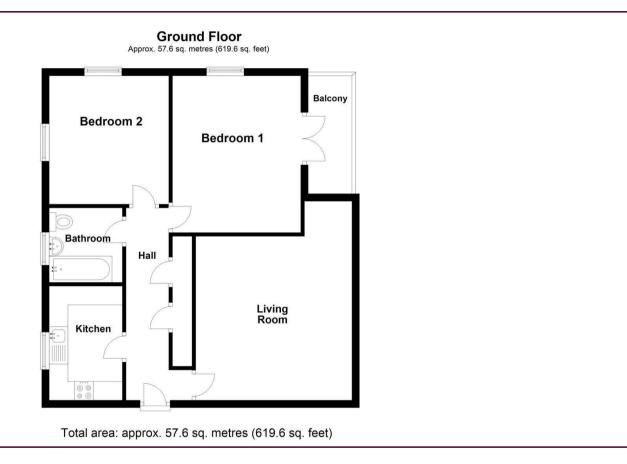

- Balcony
- Investment Opportunity
- Allocated Parking
- Two Double Bedrooms
- Separate Kitchen
- Highly Sought After Location

LOCATION: FAIRFIELDS

LIVING ROOM 14'4" x 13'8"

KITCHEN 10'0" x 8'11"

BATHROOM

BEDROOM TWO 10'7" x 8'11"

BEDROOM ONE 11'5" x 8'0"

BALCONY 10'7" x 4'1"

ALLOCATED PARKING

TENURE: LEASEHOLD

To arrange a viewing please call 01908 675747

To arrange a viewing please call 01908 675747

The mention of any appliances and/or services within these details does not imply they are in full and efficient working order.

Any plans included within these details are a GUIDE TO THE LAYOUT OF THE PROPERTY ONLY and are NOT DRAWN TO SCALE. Dimensions are approximate.