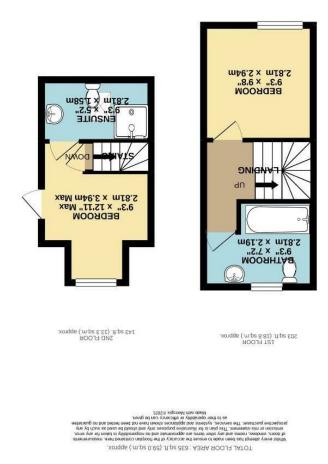

Well presented throughout, the accommodation includes a good sized reception room, luxury fitted kitchen and a wc to the ground floor. To the first floor is a double bedroom and house bathroom. To the floor above is a good sized double and an en suite shower room.