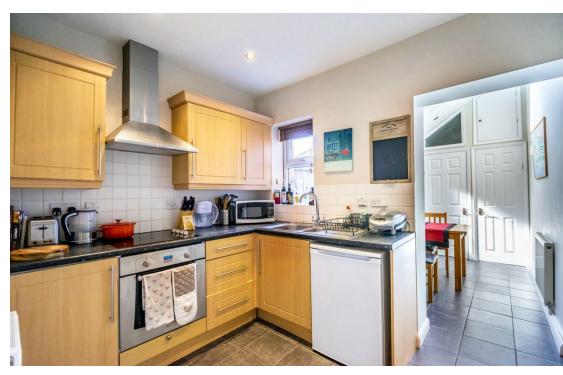

Well presented throughout, the accommodation includes a good sized reception room, luxury fitted kitchen and a wc to the ground floor. To the first floor is a double bedroom and house bathroom. To the floor above is a good sized double and an en suite shower room.