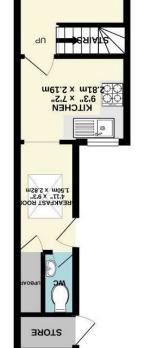

Well presented throughout, the accommodation includes a good sized reception room, luxury fitted kitchen and a wc to the ground floor. To the first floor is a double bedroom and house bathroom. To the floor above is a good sized double and an en suite shower room.