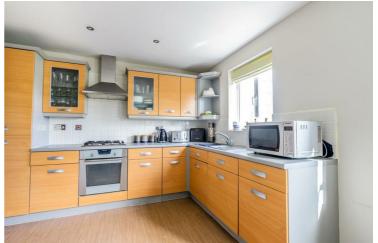

Well presented throughout and much improved by the current owner, the flexible accommodation is set over three floors; an entrance hall with cloakroom leads to utility room and bedroom three / study. To the first floor is a great sized, light and airy living room and modern dining kitchen. Both bedrooms to the floor above are generous doubles with modern bathroom including bath and walk in shower. The property also benefits from an enclosed garden which is not overlooked from the rear and offers a real sense of privacy. There is an integrated garage and driveway parking.