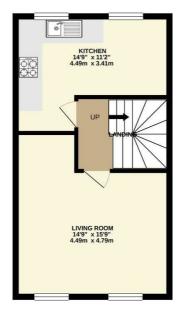

## £260,000

GROUND FLOOR 396 sq.ft. (36.8 sq.m.) approx.

1ST FLOOR 396 sq.ft. (36.8 sq.m.) approx.

> BEDROOM 2 12'8' × 7'9" 3.86m × 2.36m P BATHROOM 510" × 12'5" DOWN MASTER BEDROOM 12'8" × 12'1" 3.87m × 3.68m

TOTAL FLOOR AREA: 1189 sq.ft. (110.4 sq.m.) approx. Whilst every attempt has been made to ensure the accuracy of the floorplan contained here, measurements of doors, windows, rooms and any other items are approximate and no responsibility is taken for any error, omission or mis-statement. This plan is for illustrative purposes only and should be used as such by any prospective purchaser. The services, systems and appliances show have not been tested and no guarante as to their operability or efficiency can be given. Made with Mercipse @2021

 Bootham
 01904
 659222
 Email
 York@ashtonsnet.com
 1 Bootham York YO30 7BN

 Acomb
 01904
 799333
 Acomb@astonsnet.com
 5 Front Street York YO24 3BW

2ND FLOOR 396 sq.ft. (36.8 sq.m.) approx.