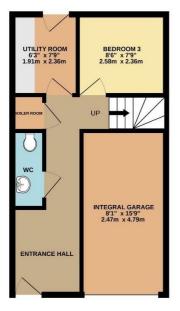

## £260,000

GROUND FLOOR 396 sq.ft. (36.8 sq.m.) approx.

1ST FLOOR 396 sq.ft. (36.8 sq.m.) approx.

> BEDROOM 2 12'8' × 7'9" 3.86m × 2.36m P BATHROOM 510" × 12'5" DOWN MASTER BEDROOM 12'8" × 12'1" 3.87m × 3.68m

TOTAL FLOOR AREA: 1189 sq.ft. (110.4 sq.m.) approx. Whilst every attempt has been made to ensure the accuracy of the floorplan contained here, measurements of doors, windows, rooms and any other items are approximate and no responsibility is taken for any error, omission or mis-statement. This plan is for illustrative purposes only and should be used as such by any prospective purchaser. The services, systems and appliances show have not been tested and no guarante as to their operability or efficiency can be given. Made with Mercipse @2021