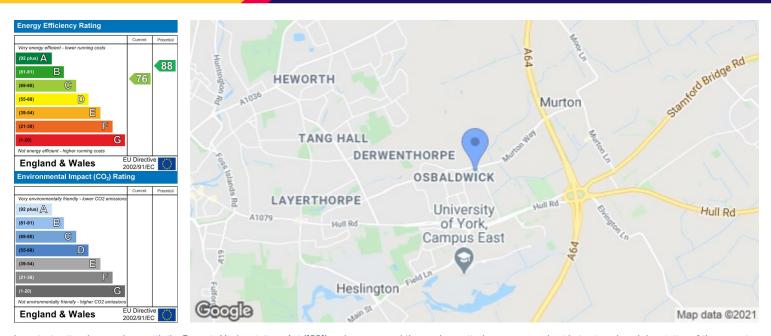

This spacious, modern home enjoys a fantastic position on the edge of a most sought after development to the east of York. Beckett Drive is well placed for access to York City centre, great transport links and the local amenities Osbaldwick village has to offer.