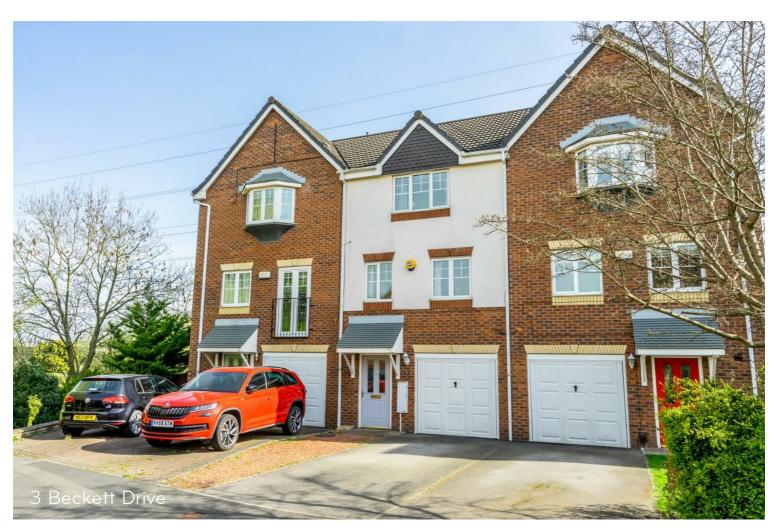

This spacious, modern home enjoys a fantastic position on the edge of a most sought after development to the east of York. Beckett Drive is well placed for access to York City centre, great transport links and the local amenities Osbaldwick village has to offer.

Well presented throughout and much improved by the current owner, the flexible accommodation is set over three floors; an entrance hall with cloakroom leads to utility room and bedroom three / study. To the first floor is a great sized, light and airy living room and modern dining kitchen. Both bedrooms to the floor above are generous doubles with modern bathroom including bath and walk in shower. The property also benefits from an enclosed garden which is not overlooked from the rear and offers a real sense of privacy. There is an integrated garage and driveway parking.