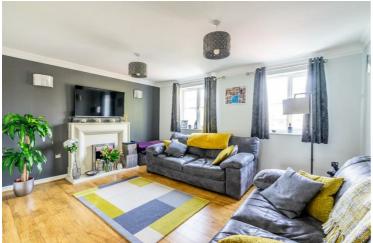

Well presented throughout and much improved by the current owner, the flexible accommodation is set over three floors; an entrance hall with cloakroom leads to utility room and bedroom three / study. To the first floor is a great sized, light and airy living room and modern dining kitchen. Both bedrooms to the floor above are generous doubles with modern bathroom including bath and walk in shower. The property also benefits from an enclosed garden which is not overlooked from the rear and offers a real sense of privacy. There is an integrated garage and driveway parking.