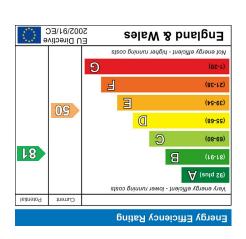

TOTAL FLOOR AREA: 839 sq.ft, (77.9 sq.m.) approx.

12T FLOOG 469 sq.ft. (43.6 sq.m.) approx.

GROUND FLOOR 370 sq.ft. (34.3 sq.m.) approx.

10 Alma Grove, York, YO10 4DH £340,000