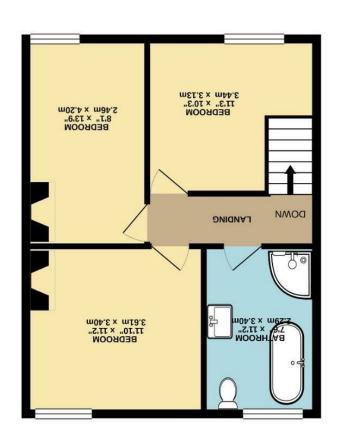

## Whilst every attempt has been made to ensure the accuracy of the flootplan contained here, measurements of onescent many statements and any other fleers are approximate and no promostically and should be services, systems and applications and not promostically as leaven for services, systems and applications shown have not been tested and no guarantee prospective purchaser. The services, systems and applications shown have not been tested and no guarantee prospective purchasers. The services, systems are purchasers and any other services are services, systems and promostical three prospectives are prospected as a prospective of the services and services. The services are services and services are serviced as a services, and the services are serviced as a service and services are serviced as a service of the services are serviced as a service and services are servi

TOTAL FLOOR AREA: 839 sq.ft, (77.9 sq.m.) approx.

12T FLOOG 469 sq.ft. (43.6 sq.m.) approx.

GROUND FLOOR 370 sq.ft. (34.3 sq.m.) approx.

10 Alma Grove, York, YO10 4DH £340,000