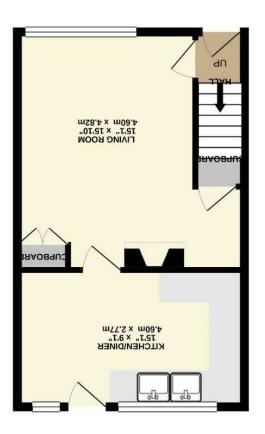

## Whilst every attempt has been made to ensure the accuracy of the flootplan contained here, measurements of onescent many statements and any other fleers are approximate and no promostically and should be services, systems and applications and not promostically as leaven for services, systems and applications shown have not been tested and no guarantee prospective purchaser. The services, systems and applications shown have not been tested and no guarantee prospective purchasers. The services, systems are purchasers and any other services are services, systems and promostical three prospectives are prospected as a prospective of the services and services. The services are services and services are serviced as a services, and the services are serviced as a service and services are serviced as a service of the services are serviced as a service and services are servi

TOTAL FLOOR AREA: 839 sq.ft, (77.9 sq.m.) approx.

12T FLOOG 469 sq.ft. (43.6 sq.m.) approx.

GROUND FLOOR 370 sq.ft. (34.3 sq.m.) approx.

10 Alma Grove, York, YO10 4DH £340,000