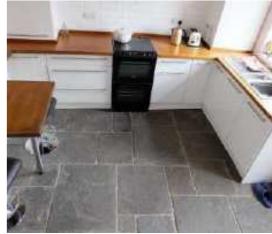

#### Kitchen 14'2 x 11'4 (4.32m x 3.45m)

Good size kitchen to comprise a range of base and wall units incorporating stainless steel sink and drainer with mixer taps over. Space for cooker. Tile flooring. Breakfast bar of similar finish to work surfaces. Double glazed window and door to the rear. Doors to Utility Room & Bathroom.