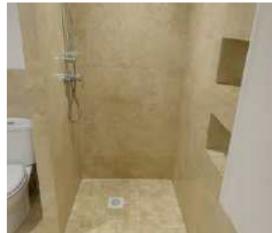

#### Bathroom

Well presented suite to comprise bath, closed cistern w.c and pedestal wash hand basin. Separate tile shower enclosure with shower in situ. Ceramic tile flooring and splash back. Chrome heated towel rail.