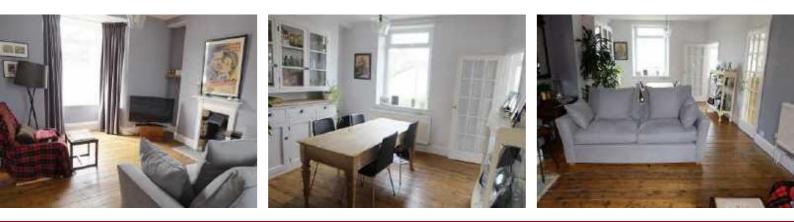

## Lounge/Dining Room 23'9 x 11'10 (7.24m x 3.61m)

Lounge Area: Double glazed bay window to the front. Polished floorboards. Smooth plastered walls and ceiling. Radiator. Cast iron fireplace on tiled hearth. Open to:

Dining Area: Double glazed window to the rear. Continuation of flooring. Radiator. Smooth plastered walls and ceiling. Door to: