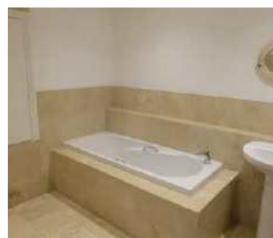

#### Bathroom

Well presented suite to comprise bath, closed cistern w.c and pedestal wash hand basin. Separate tile shower enclosure with shower in situ. Ceramic tile flooring and splash back. Chrome heated towel rail.