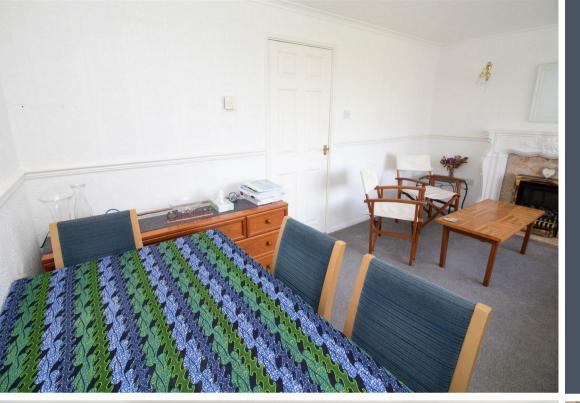

The property briefly comprises to the ground floor:- entrance porch, lounge with large window, inner hallway with downstairs WC, and modern kitchen/diner with a door leading to the rear porch. To the first floor there are three bedrooms and a bathroom with shower. Externally there is a garden to the front and block paving to the rear with additional storage. The property also benefits from gas central heating and double glazing.