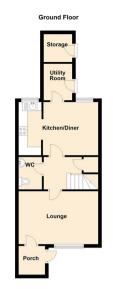

The property briefly comprises to the ground floor:- entrance porch, lounge with large window, inner hallway with downstairs WC, and modern kitchen/diner with a door leading to the rear porch. To the first floor there are three bedrooms and a bathroom with shower. Externally there is a garden to the front and block paving to the rear with additional storage. The property also benefits from gas central heating and double glazing.

Lounge 10'1" x 14'10" (3.09 x 4.53) Kitchen/Diner 9'11" x 14'10" (3.03 x 4.53) Bedroom One 9'7" x 14'10" (2.94 x 4.53) Bedroom Two 9'11" x 7'8" (3.03 x 2.36) Bedroom Three 9'11" x 6'9" (3.03 x 2.07)

| Energy Efficiency Rating                    |                          |           |
|---------------------------------------------|--------------------------|-----------|
|                                             | Current                  | Potential |
| Very energy efficient - lower running costs |                          |           |
| (92 plus) A                                 |                          |           |
| (81-91) B                                   |                          | 86        |
| (69-80)                                     | 70                       |           |
| (55-68)                                     |                          |           |
| (39-54)                                     |                          |           |
| (21-38)                                     |                          |           |
| (1-20) G                                    |                          |           |
| Not energy efficient - higher running costs |                          |           |
|                                             | EU Directiv<br>2002/91/E | 2 2 1     |