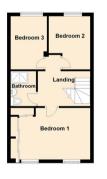

The property briefly comprises to the ground floor:- entrance porch, lounge with large window, inner hallway with downstairs WC, and modern kitchen/diner with a door leading to the rear porch. To the first floor there are three bedrooms and a bathroom with shower. Externally there is a garden to the front and block paving to the rear with additional storage. The property also benefits from gas central heating and double glazing.

First Floor

Lounge 10'1" x 14'10" (3.09 x 4.53) Kitchen/Diner 9'11" x 14'10" (3.03 x 4.53) Bedroom One 9'7" x 14'10" (2.94 x 4.53) Bedroom Two 9'11" x 7'8" (3.03 x 2.36) Bedroom Three 9'11" x 6'9" (3.03 x 2.07)

| Energy Efficiency Rating                    |                          |           |
|---------------------------------------------|--------------------------|-----------|
|                                             | Current                  | Potential |
| Very energy efficient - lower running costs |                          |           |
| (92 plus) A                                 |                          |           |
| (81-91) B                                   |                          | 86        |
| (69-80)                                     | 70                       |           |
| (55-68)                                     |                          |           |
| (39-54)                                     |                          |           |
| (21-38)                                     |                          |           |
| (1-20) G                                    |                          |           |
| Not energy efficient - higher running costs |                          |           |
|                                             | EU Directiv<br>2002/91/E | 2 2 1     |