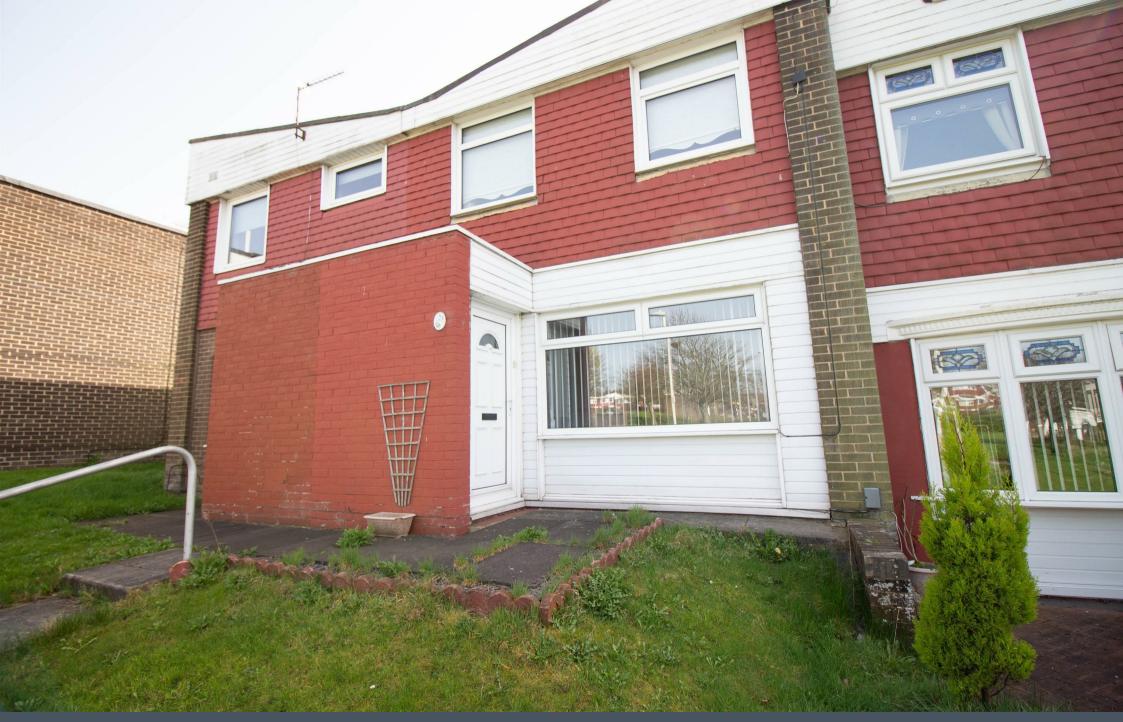

## 

- Popular Location
- Close To Amenities
- Gas Central Heating

- No Upper Chain
- Three Bedrooms
- Double Glazing

Offered for sale with no upper chain is this three bedroom mid terrace property within the Low Fell area of Gateshead.

The property is located within a popular residential area and will appeal to a variety of buyers as it has access to excellent amenities such as schools, services, restaurants and supermarkets as well as being close to local transport links.

The property briefly comprises to the ground floor:- entrance porch, lounge with large window, inner hallway with downstairs WC, and modern kitchen/diner with a door leading to the rear porch. To the first floor there are three bedrooms and a bathroom with shower. Externally there is a garden to the front and block paving to the rear with additional storage. The property also benefits from gas central heating and double glazing.