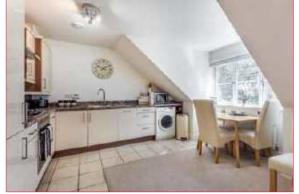

## **ACCOMMODATION**

Communal Entrance

Hall:

Stairs and lift to all floors.

Entrance Hall: Built in cupboard.

Sitting Room/Kitchen: 22'8" x 13'9" (6.91m x 4.19m) Built in oven, built in four ring

gas hob, fitted extractor hood, integrated fridge freezer, integrated dishwasher, space and plumbing for washing machine, space for table and chairs, space for sofas, boiler in