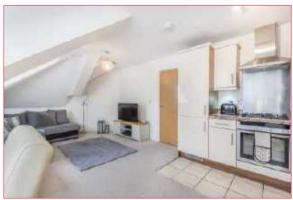

## **ACCOMMODATION**

Communal Entrance

Hall:

Stairs and lift to all floors.

Entrance Hall: Built in cupboard.

Sitting Room/Kitchen: 22'8" x 13'9" (6.91m x 4.19m) Built in oven, built in four ring

gas hob, fitted extractor hood, integrated fridge freezer, integrated dishwasher, space and plumbing for washing machine, space for table and chairs, space for sofas, boiler in