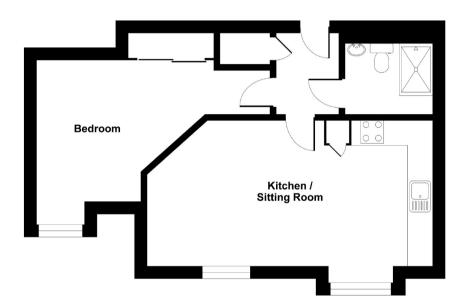

## **ACCOMMODATION**

Communal Entrance

Hall:

Stairs and lift to all floors.

Entrance Hall: Built in cupboard.

Sitting Room/Kitchen: 22'8" x 13'9" (6.91m x 4.19m) Built in oven, built in four ring

gas hob, fitted extractor hood, integrated fridge freezer, integrated dishwasher, space and plumbing for washing machine, space for table and chairs, space for sofas, boiler in

cupboard.

Bedroom: 18'10" max x 13'5" max (5.74m max x 4.09m max) Built in

double wardrobe.

Shower Room: 6'8" x 5'5" (2.03m x 1.65m) White suite with chrome fitments

comprising open ended shower cubicle, wash hand basin,

w.c., tiled floor.

**OUTSIDE** Oakleigh Place sits within communal grounds and the flats

also benefit from a lock up storage area.

Parking: There is an allocated under ground parking space with

security entrance.