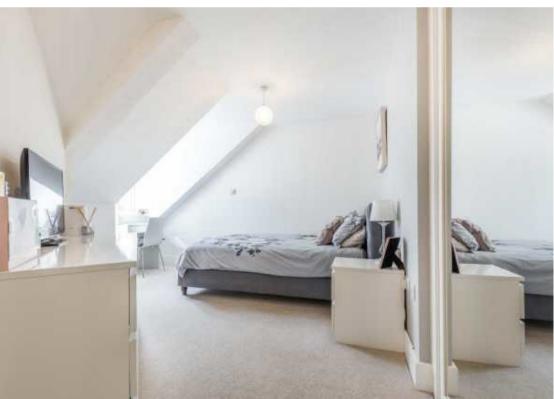

cupboard.

Bedroom: 18'10" max x 13'5" max (5.74m max x 4.09m max) Built in

double wardrobe.

Shower Room: 6'8" x 5'5" (2.03m x 1.65m) White suite with chrome fitments

comprising open ended shower cubicle, wash hand basin,