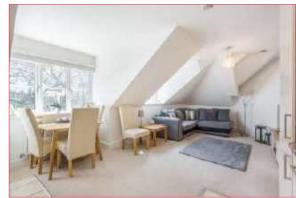

## **ACCOMMODATION**

Communal Entrance

Hall:

Stairs and lift to all floors.

Entrance Hall: Built in cupboard.

Sitting Room/Kitchen: 22'8" x 13'9" (6.91m x 4.19m) Built in oven, built in four ring

gas hob, fitted extractor hood, integrated fridge freezer, integrated dishwasher, space and plumbing for washing machine, space for table and chairs, space for sofas, boiler in