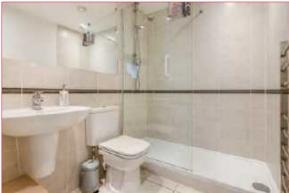

cupboard.

Bedroom: 18'10" max x 13'5" max (5.74m max x 4.09m max) Built in

double wardrobe.

Shower Room: 6'8" x 5'5" (2.03m x 1.65m) White suite with chrome fitments

comprising open ended shower cubicle, wash hand basin,

w.c., tiled floor.

**OUTSIDE** Oakleigh Place sits within communal grounds and the flats

also benefit from a lock up storage area.

Parking: There is an allocated under ground parking space with

security entrance.