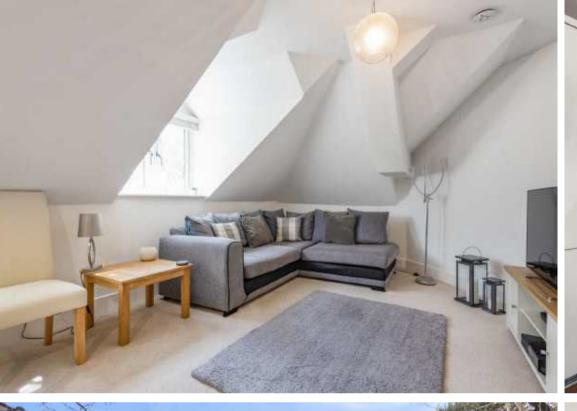

## **ACCOMMODATION**

Communal Entrance

Hall:

Stairs and lift to all floors.

Entrance Hall: Built in cupboard.

Sitting Room/Kitchen: 22'8" x 13'9" (6.91m x 4.19m) Built in oven, built in four ring

gas hob, fitted extractor hood, integrated fridge freezer, integrated dishwasher, space and plumbing for washing machine, space for table and chairs, space for sofas, boiler in