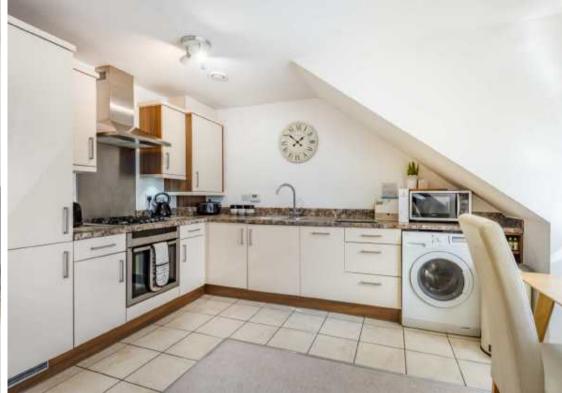

## **ACCOMMODATION**

Communal Entrance

Hall:

Stairs and lift to all floors.

Entrance Hall: Built in cupboard.

Sitting Room/Kitchen: 22'8" x 13'9" (6.91m x 4.19m) Built in oven, built in four ring

gas hob, fitted extractor hood, integrated fridge freezer, integrated dishwasher, space and plumbing for washing machine, space for table and chairs, space for sofas, boiler in