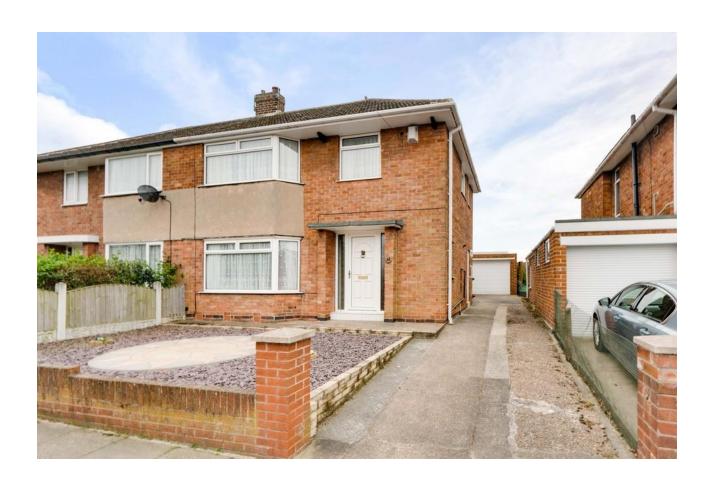

## 14 CROFT ROAD, BALBY, DONCASTER, DN4 9EZ

- Balby
- Semi-Detached House
- Three Bedrooms
- Off Road Parking
- Garage

- Front & Rear Gardens
- Neutrally Decorated Throughout
- Ideal First Purchase
- Good Location
- NO ONWARD CHAIN!

ASKING PRICE OF: £145,000

Being marketed with NO ONWARD CHAIN is this charming, three bedroom, semi-detached home in Balby. This property has been a family home for a number of years and has been well looked after throughout that period. The property benefits from everything you would expect to come across in a quality semi: front & rear gardens, off road parking and garage just to name a few. Inside you will enter in to a generous entrance hall which has access to the lounge/dining room as well as the kitchen. Upstairs you will find three bedrooms and the main family bathroom. This is a great option for a young family or a first time buyer and also having no onward chain, this will mean a nice, smooth transition. Please call the office for further information and to arrange a viewing