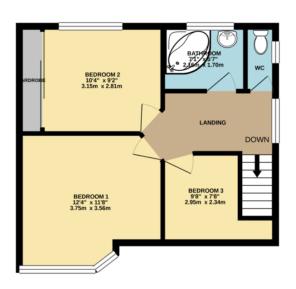

GROUND FLOOR 421 sq.ft. (39.1 sq.m.) approx.

1ST FLOOR 426 sq.ft. (39.6 sq.m.) approx.

TOTAL FLOOR AREA: 847 sq.ft. (78.7 sq.m.) approx.

tempt has been made to ensure the accuracy of the floorplan contained here, measurements
ows, rooms and any other items are approximate and no responsibility is taken for any error,
is-statement. This plan is for fillistrative purposes only and should be used as such by any
chaser. The services, systems and appliances shown have not been tested and no guarantee
as to their operability or efficiency can be given.