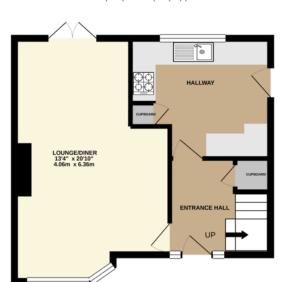

GROUND FLOOR 421 sq.ft. (39.1 sq.m.) approx.

1ST FLOOR 426 sq.ft. (39.6 sq.m.) approx.

TOTAL FLOOR AREA: 847 sq.ft. (78.7 sq.m.) approx.

tempt has been made to ensure the accuracy of the floorplan contained here, measurements
ows, rooms and any other items are approximate and no responsibility is taken for any error,
is-statement. This plan is for fillistrative purposes only and should be used as such by any
chaser. The services, systems and appliances shown have not been tested and no guarantee
as to their operability or efficiency can be given.

Made with Metropix ©2021.