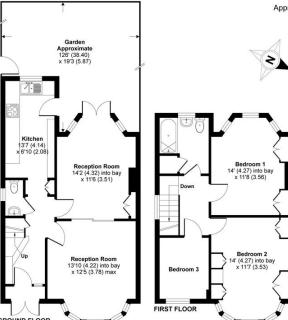

## Brunswick Park Road, London, N11

Approximate Area = 982 sq ft / 91 sq m
For identification only - Not to scale

Certified Property Measurer Floor plan produced in accordance with RICS Property Measurement Standards incorporating International Property Measurement Standards (IPMS2 Residential). © nichecom 2021. Produced for Spencer & Sener. REF: 703779