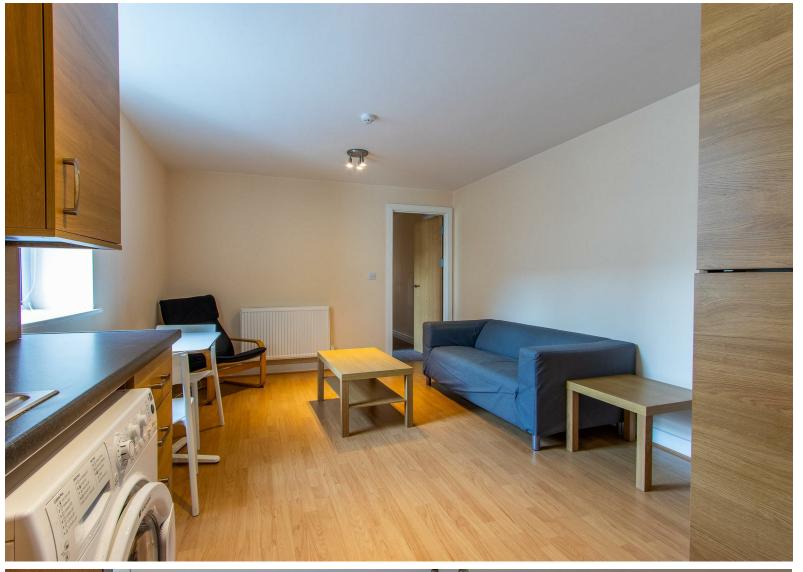

## CHECK OUT THE 360 DEGREE VIDEO TOUR PRESENTED BY FOUR VERY OWN FLORENCE!

At the bottom of Richmond Road, on the popular and pretty 'The Walk' is this lovely, two bedroom apartment which was recently refurbished in the summer of 2016. Located on the first-floor, the property offers open-plan lounge/kitchen space with laminate flooring, good quality IKEA furniture, excellent storage and gas hob. Both bedrooms are a fair sized double and the bathroom is lovely - chic and stylish in a grey tile finish with bathtub and shower over. To the rear of the development is a shared garden with washing lines and bike storage. A lovely development in a great area. An exceptional opportunity!