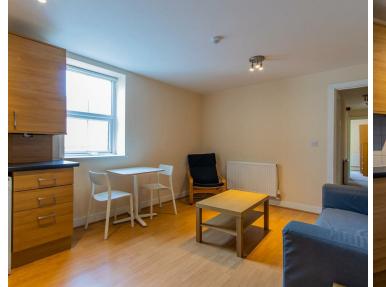

## CHECK OUT THE 360 DEGREE VIDEO TOUR PRESENTED BY FOUR VERY OWN FLORENCE!

At the bottom of Richmond Road, on the popular and pretty 'The Walk' is this lovely, two bedroom apartment which was recently refurbished in the summer of 2016. Located on the first-floor, the property offers open-plan lounge/kitchen space with laminate flooring, good quality IKEA furniture, excellent storage and gas hob. Both bedrooms are a fair sized double and the bathroom is lovely - chic and stylish in a grey tile finish with bathtub and shower over. To the rear of the development is a shared garden with washing lines and bike storage. A lovely development in a great area. An exceptional opportunity!