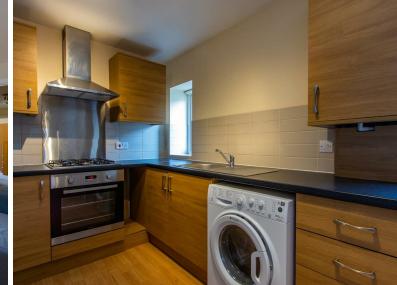

## CHECK OUT THE 360 DEGREE VIDEO TOUR PRESENTED BY FOUR VERY OWN FLORENCE!

At the bottom of Richmond Road, on the popular and pretty 'The Walk' is this lovely, two bedroom apartment which was recently refurbished in the summer of 2016. Located on the first-floor, the property offers open-plan lounge/kitchen space with laminate flooring, good quality IKEA furniture, excellent storage and gas hob. Both bedrooms are a fair sized double and the bathroom is lovely - chic and stylish in a grey tile finish with bathtub and shower over. To the rear of the development is a shared garden with washing lines and bike storage. A lovely development in a great area. An exceptional opportunity!