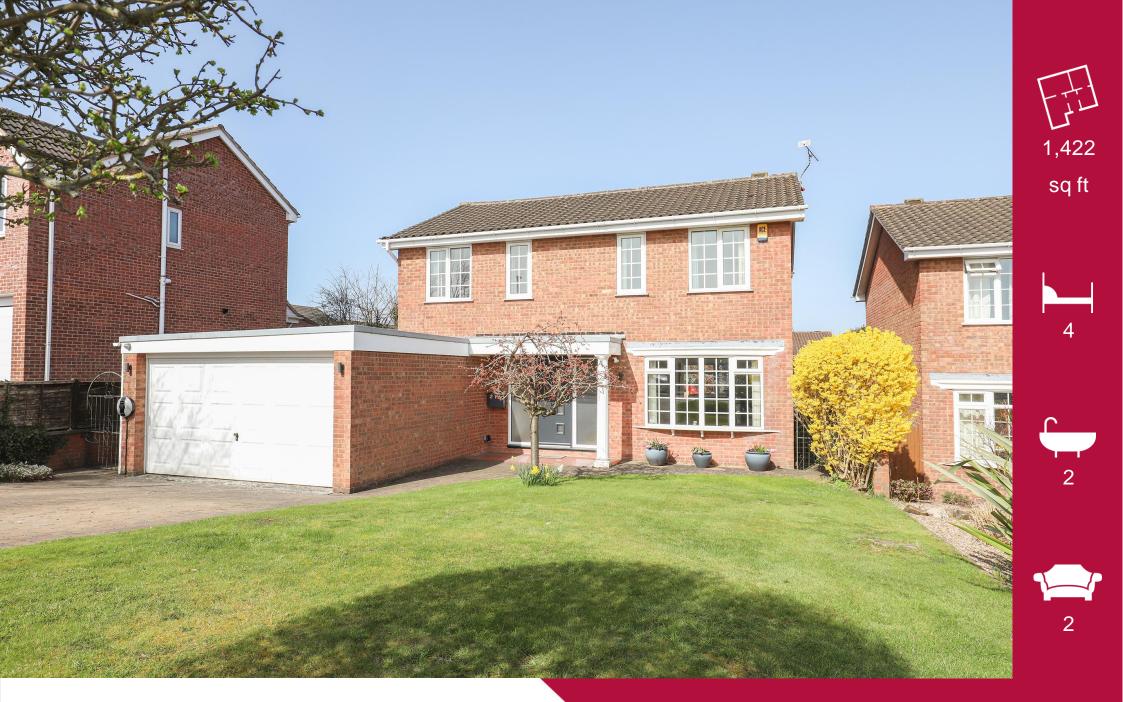

Carnoustie Avenue, Walton, Chesterfield Offers In Region Of £450,000 situated in the incredibly popular suburb of Walton is this well presented four bedroom detached house.

- Four Bedroom Detached House
- Modern Fitted Breakfast Kitchen
- Separate Dining Room
- Conservatory Opening Onto The Rear Patio Area
- Spacious Living Room
- Four Generous Bedrooms
- Modern Family Bathroom With Four Piece Suite
- Substantial Rear Garden With Lawn & Patio Area
- Off Road Parking Including A Double Garage
- Energy Rating C, Tenure; Freehold.

- To the front is off road parking, including a generous double garage.

- Ideally located close to local shops/amenities, including being a short drive from the beautiful Peak District National Park.

I am looking for investment...

Total area: approx. 132.2 sq. metres (1422.9 sq. feet)

We endeavour to make these particulars as accurate as possible, but they should only be used as guidance and they do not constitute any part of the contract. All measurements are approximate and no guarantees are made to the services, heating systems, appliances (if any) or fittings as to their working order and no warranty can be given or implied.