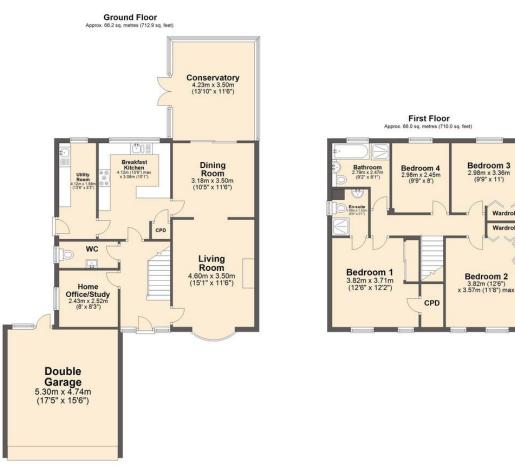

Carnoustie Avenue, Walton, Chesterfield Offers In Region Of £450,000 situated in the incredibly popular suburb of Walton is this well presented four bedroom detached house.

- Four Bedroom Detached House
- Modern Fitted Breakfast Kitchen
- Separate Dining Room
- Conservatory Opening Onto The Rear Patio Area
- Spacious Living Room
- Four Generous Bedrooms
- Modern Family Bathroom With Four Piece Suite
- Substantial Rear Garden With Lawn & Patio Area
- Off Road Parking Including A Double Garage
- Energy Rating C, Tenure; Freehold.

Total area: approx. 132.2 sq. metres (1422.9 sq. feet)

We endeavour to make these particulars as accurate as possible, but they should only be used as guidance and they do not constitute any part of the contract. All measurements are approximate and no guarantees are made to the services, heating systems, appliances (if any) or fittings as to their working order and no warranty can be given or implied.