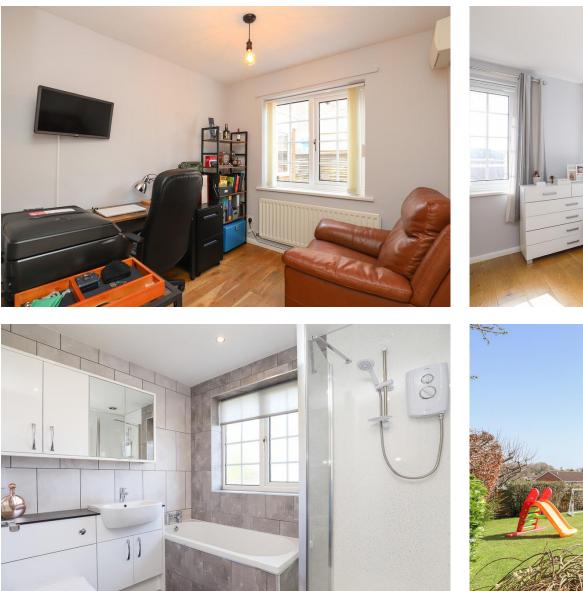

- To the rear is a generous private garden with lawn and patio, perfect for adults to entertain, whilst also offering a safe environment for children to play.

- The home office could be utilised as a playroom/snug to suit a family.

- Situated within the catchment area of Chesterfield, most highly regarded primary and secondary schools.

Buying just for me, or with my partner...

- Offering an excellent principal bedroom with fitted wardrobes and a luxury en-suite.

- Neutrally decorated throughout the property offers the opportunity to decorated to suit your individual taste.

- The home office provides a great space for those professionals running businesses from home.