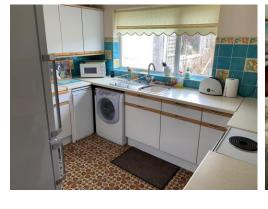

#### Kitchen

12'0 x 10'10 (3.67m x 3.32m)

Window to rear. Glass panelled door leading to side external. Partially tiled walls & laminate flooring. Range of wall and base units with work surface over. Stainless steel sink and drainer with mixer tap. Space and plumbing for washing machine. Grant Vortex oil boiler.