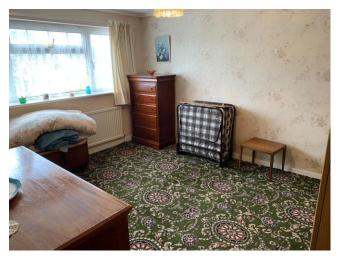

## Bedroom

12'11 x 10'9 (3.95m x 3.30m)

Window to front. Radiator.

## Bedroom/Reception Room 10'11 x 9'11 (3.33m x 3.03m)

Window to front. Radiator. Double obscure glazed panelled door to