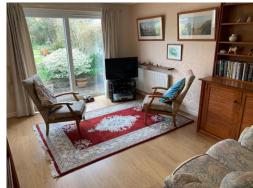

## Living/Dining Room

15'3 (max) x 15'3 (max) (4.66m (max) x 4.65m (max)) Patio doors leading to enclosed rear garden. Window to rear. Radiators.