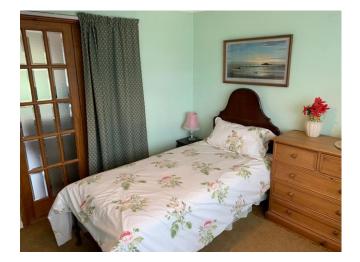

## Bedroom

12'11 x 10'9 (3.95m x 3.30m)

Window to front. Radiator.

## Bedroom/Reception Room 10'11 x 9'11 (3.33m x 3.03m)

Window to front. Radiator. Double obscure glazed panelled door to

## Living/Dining Room

15'3 (max) x 15'3 (max) (4.66m (max) x 4.65m (max)) Patio doors leading to enclosed rear garden. Window to rear. Radiators.