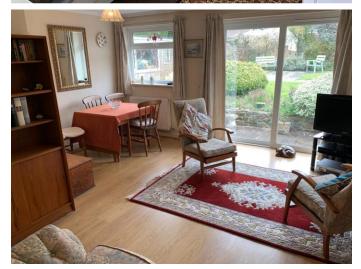

## Living/Dining Room

15'3 (max) x 15'3 (max) (4.66m (max) x 4.65m (max)) Patio doors leading to enclosed rear garden. Window to rear. Radiators.