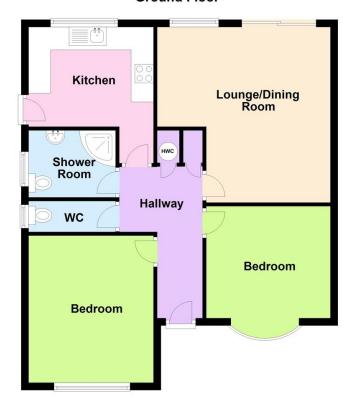

### **Ground Floor**

This floor plan has been designed as a visual aid to identify room names and positioning within the building. Some doors, windows or fittings may be incorrectly sized or positioned as these are included for identification purposes only. This is not a working drawing and is not to scale. Plan produced using PlanUp.