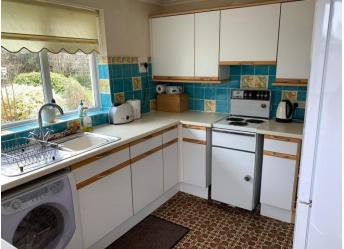

#### Kitchen

12'0 x 10'10 (3.67m x 3.32m)

Window to rear. Glass panelled door leading to side external. Partially tiled walls & laminate flooring. Range of wall and base units with work surface over. Stainless steel sink and drainer with mixer tap. Space and plumbing for washing machine. Grant Vortex oil boiler.