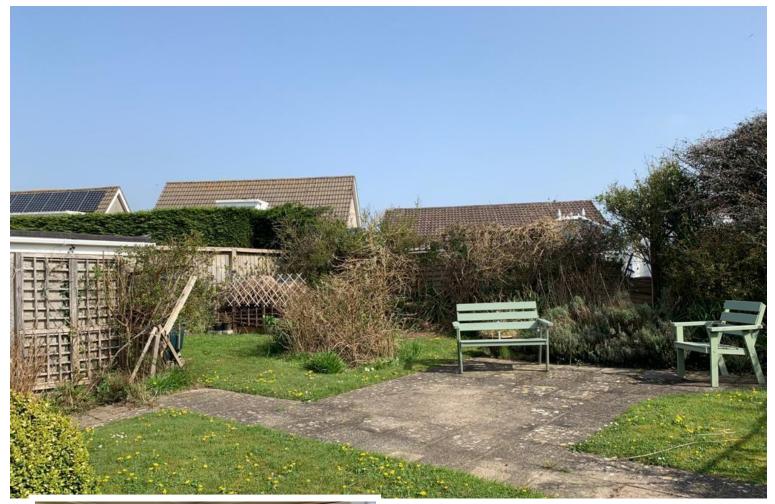

#### **External**

To the front of the bungalow is a garden laid mainly to lawn and driveway providing off road parking leading through double wooden gates to detached garage. To the side a pedestrian gate leads to an enclosed well stocked and private rear garden which is laid mainly to lawn with patio area and housing the oil tank.