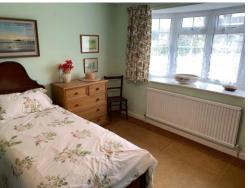

## Bedroom

12'11 x 10'9 (3.95m x 3.30m)

Window to front. Radiator.

## Bedroom/Reception Room 10'11 x 9'11 (3.33m x 3.03m)

Window to front. Radiator. Double obscure glazed panelled door to