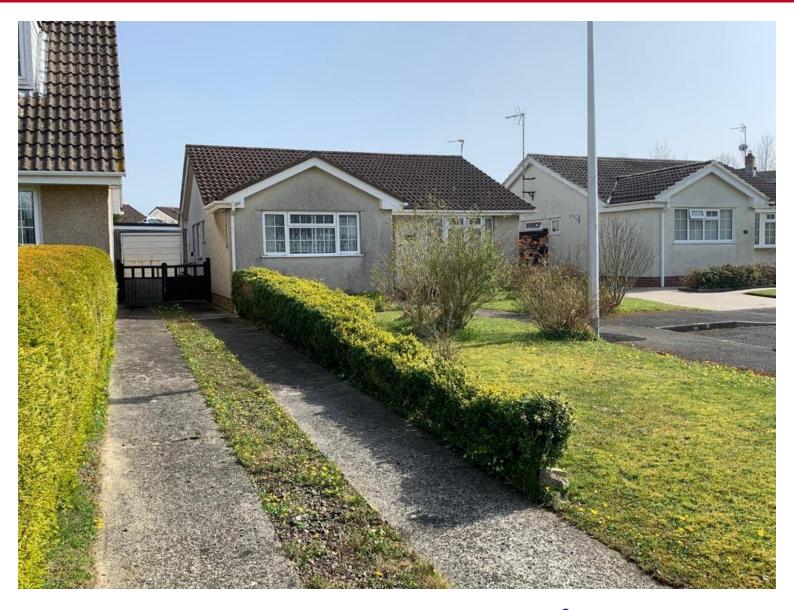

# 33 Elm Park | Crundale | Haverfordwest | SA62 4DN

- 2 Bedroom Detached Bungalow
- Garage, Off Road Parking & Gardens
- Sought After Village Location
- EPC Rating D

£180,000

33 Elm Park is a 2 bedroom detached bungalow benefiting from a garage, off road parking and enclosed, private rear garden situated in the sought after rural village of Crundale, close to the county town of Haverfordwest. This property does require some modernisation but would be ideal for First Time Buyers or as a retirement property.

Approached via a driveway offering ample off road parking and step up to wooden door leading into

#### **External**

To the front of the bungalow is a garden laid mainly to lawn and driveway providing off road parking leading through double wooden gates to detached garage. To the side a pedestrian gate leads to an enclosed well stocked and private rear garden which is laid mainly to lawn with patio area and housing the oil tank.