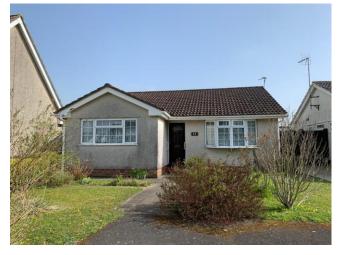

# 33 Elm Park | Crundale | Haverfordwest | SA62 4DN

- 2 Bedroom Detached Bungalow
- Garage, Off Road Parking & Gardens
- Sought After Village Location
- EPC Rating D

£180,000

33 Elm Park is a 2 bedroom detached bungalow benefiting from a garage, off road parking and enclosed, private rear garden situated in the sought after rural village of Crundale, close to the county town of Haverfordwest. This property does require some modernisation but would be ideal for First Time Buyers or as a retirement property.

#### **External**

To the front of the bungalow is a garden laid mainly to lawn and driveway providing off road parking leading through double wooden gates to detached garage. To the side a pedestrian gate leads to an enclosed well stocked and private rear garden which is laid mainly to lawn with patio area and housing the oil tank.