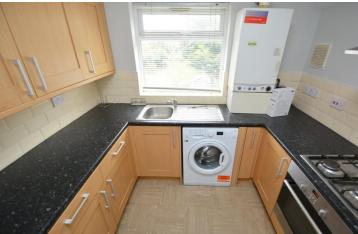

## **Property Description**

Recently decorated two double bedroom first floor maisonette consisting of a 13'2 x 12'11 living room, a modern separate fitted 9'4 x 8'6 kitchen with washing machine and gas cooker, bedrooms measuring 12'10 x 10'11 & 11'1 x 8'9, fully tiled bathroom with shower over the bath. Gas central heating and double glazed. Private rear garden section. On road parking. Unfurnished. Situated within close proximity to Grange Primary School, local shops & amenities and approximately 3/4 mile from Rayners Lane's Metropolitan and Piccadilly Line Tube stations. Available 14<sup>th</sup> March