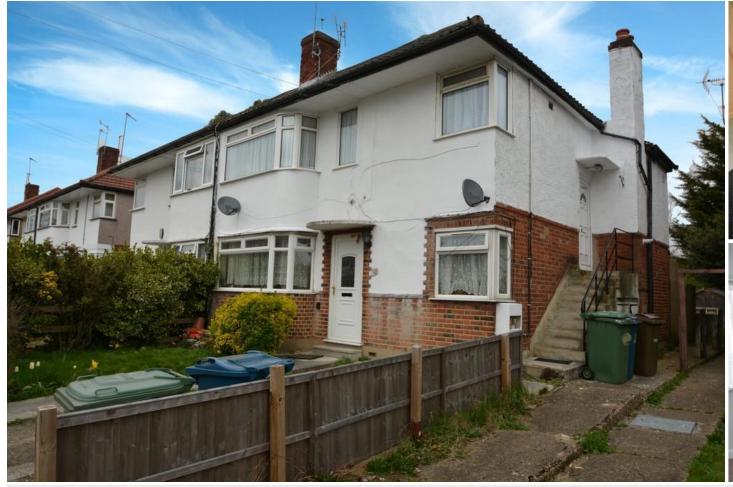

Shaftesbury Avenue | South Harrow | HA2 0AW

Asking Price £1,300 pcm

- TWO DOUBLE BEDROOM MAISONETTE
- FIRST FLOOR
- RECENTLY DECORATED
- SEPAR ATED FITTED KITCHEN
- GAS CENTRAL HEATING
- DOUBLE GLAZED
- PRIVATE REAR GARDEN SECTION
- ON ROAD PARKING
- UNFURNISHED
- AVAILABLE 14<sup>th</sup> MARCH

## **Property Description**

Recently decorated two double bedroom first floor maisonette consisting of a 13'2 x 12'11 living room, a modern separate fitted 9'4 x 8'6 kitchen with washing machine and gas cooker, bedrooms measuring 12'10 x 10'11 & 11'1 x 8'9, fully tiled bathroom with shower over the bath. Gas central heating and double glazed. Private rear garden section. On road parking. Unfurnished. Situated within close proximity to Grange Primary School, local shops & amenities and approximately 3/4 mile from Rayners Lane's Metropolitan and Piccadilly Line Tube stations. Available 14<sup>th</sup> March