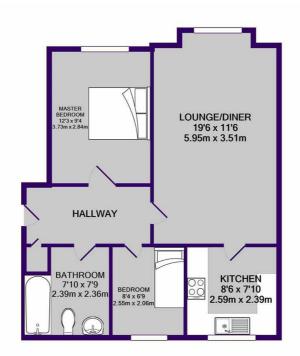

Available Now on an Unfurnished Basis. Please contact our team for more information. Images are for marketing purposes only.

TOTAL APPROX. FLOOR AREA 590 SQ.FT. (54.8 SQ.M.) Whilst every attempt has been made to ensure the accuracy of the floor plan contained here, measurements of doors, windows, rooms and any other items are approximate and no responsibility is taken for any error, omission, or mis-statement. This plan is for illustrative purposes only and should be used as such by any prospective purchaser. The services, systems and appliances shown have not been tested and no guarantee as to heir operability or efficiency can be given Made with Metropix ©2021