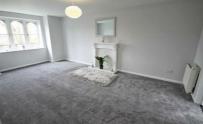

The apartment itself is situated on the first floor and comprises large entrance hallway with storage cupboard, a great size bathroom with 3 piece suite, including a newly installed shower unit, two bedrooms and a spacious living area with separate kitchen. With brand new carpets and venetian blinds throughout, this recently decorated property is naturally bright, spacious and welcoming, ready for a new tenant to move in and make it home.