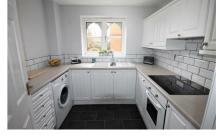

The apartment itself is situated on the first floor and comprises large entrance hallway with storage cupboard, a great size bathroom with 3 piece suite, including a newly installed shower unit, two bedrooms and a spacious living area with separate kitchen. With brand new carpets and venetian blinds throughout, this recently decorated property is naturally bright, spacious and welcoming, ready for a new tenant to move in and make it home.