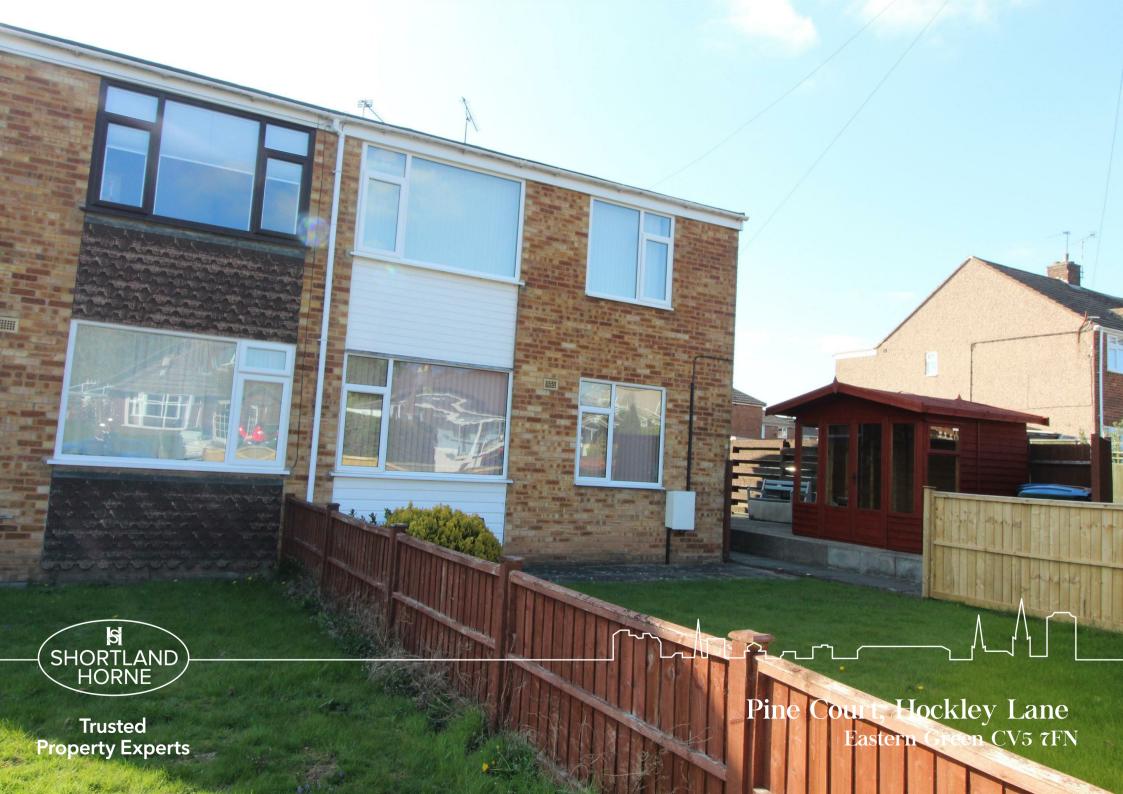

# Pine Court, Hockley Lane CV5 7FN

\*ZERO DEPOSIT SERVICE OFFERED\* A two bedroom maisonette located in the sought after area of Eastern Green. Comprising of two double bedrooms both with built-in storage, a good size living room, a modern kitchen with appliances and a modern bathroom with a shower. To the exterior there is a low maintenance garden with lawn and terraced area, a garage en bloc which has a parking space directly in front. Families yes. Professional sharers yes. Students no. Pets no. Smokers no. UNFURNISHED. Energy rating D.