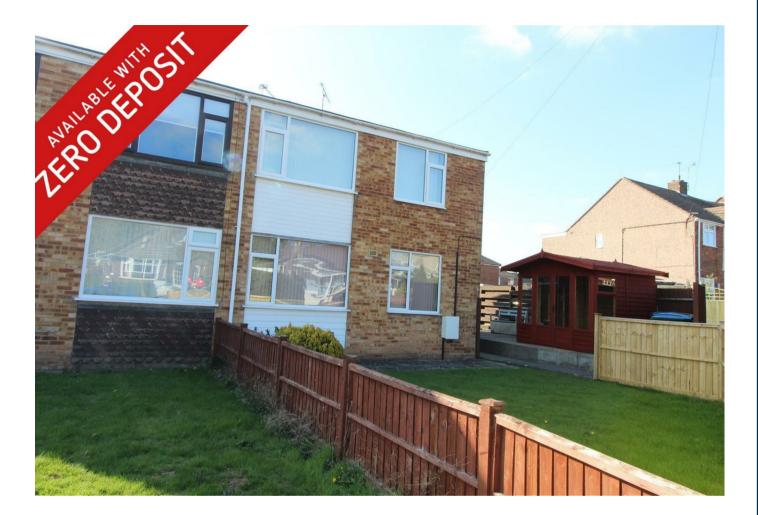

# Pine Court, Hockley Lane CV5 7FN

\*ZERO DEPOSIT SERVICE OFFERED\* A two bedroom maisonette located in the sought after area of Eastern Green. Comprising of two double bedrooms both with built-in storage, a good size living room, a modern kitchen with appliances and a modern bathroom with a shower. To the exterior there is a low maintenance garden with lawn and terraced area, a garage en bloc which has a parking space directly in front. Families yes. Professional sharers yes. Students no. Pets no. Smokers no. UNFURNISHED. Energy rating D.