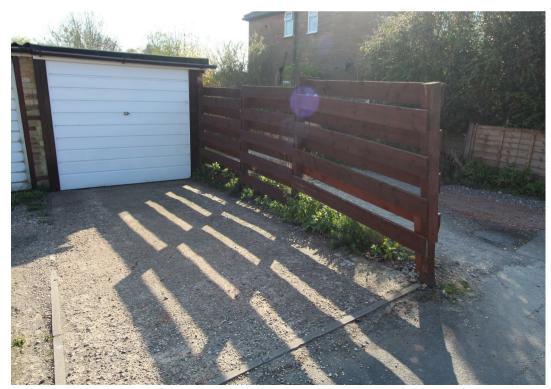

# Pine Court, Hockley Lane CV5 7FN

\*ZERO DEPOSIT SERVICE OFFERED\* A two bedroom maisonette located in the sought after area of Eastern Green. Comprising of two double bedrooms both with built-in storage, a good size living room, a modern kitchen with appliances and a modern bathroom with a shower. To the exterior there is a low maintenance garden with lawn and terraced area, a garage en bloc which has a parking space directly in front. Families yes. Professional sharers yes. Students no. Pets no. Smokers no. UNFURNISHED. Energy rating D.