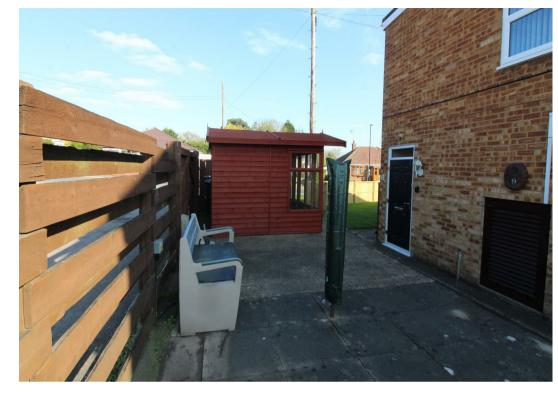

# Pine Court, Hockley Lane CV5 7FN

\*ZERO DEPOSIT SERVICE OFFERED\* A two bedroom maisonette located in the sought after area of Eastern Green. Comprising of two double bedrooms both with built-in storage, a good size living room, a modern kitchen with appliances and a modern bathroom with a shower. To the exterior there is a low maintenance garden with lawn and terraced area, a garage en bloc which has a parking space directly in front. Families yes. Professional sharers yes. Students no. Pets no. Smokers no. UNFURNISHED. Energy rating D.