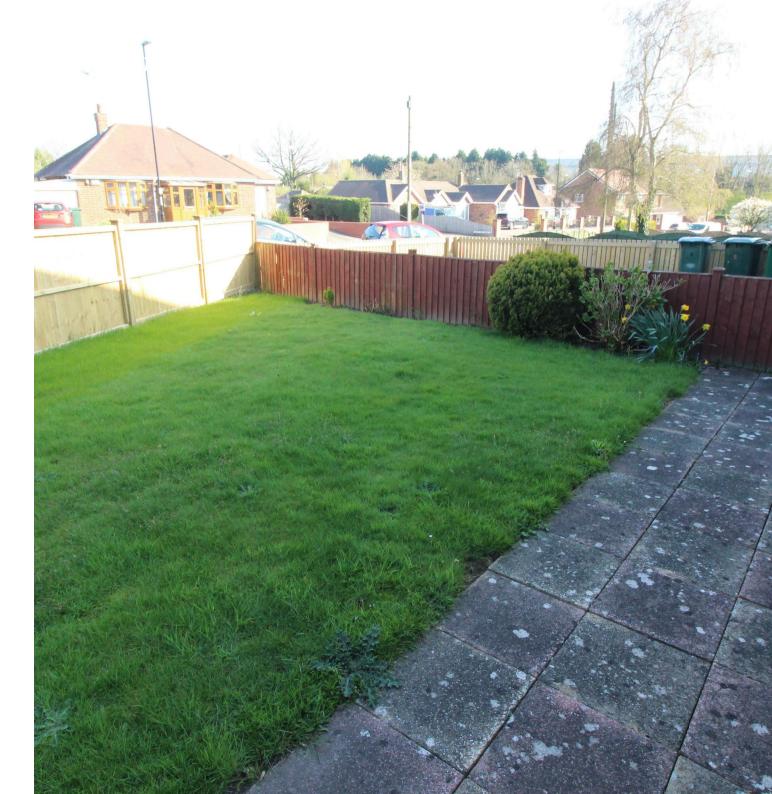

# Pine Court, Hockley Lane CV5 7FN

\*ZERO DEPOSIT SERVICE OFFERED\* A two bedroom maisonette located in the sought after area of Eastern Green. Comprising of two double bedrooms both with built-in storage, a good size living room, a modern kitchen with appliances and a modern bathroom with a shower. To the exterior there is a low maintenance garden with lawn and terraced area, a garage en bloc which has a parking space directly in front. Families yes. Professional sharers yes. Students no. Pets no. Smokers no. UNFURNISHED. Energy rating D.