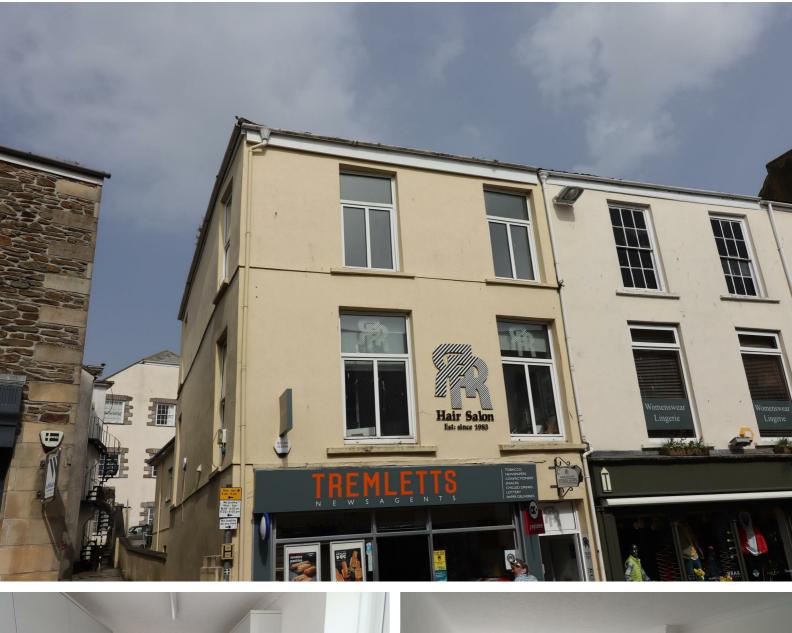

# Flat, 30a River Street, Truro, Cornwall, TR1 2SJ

A well presented top floor flat situated in a very convenient location within the city centre. Communal entrance hall, lobby, open plan kitchen/living room, bedroom and shower room. Roof terrace with a beautiful view of the Cathedral and no pets.

# Directions

From The Leats rounbabout/turning circle head towards Castle Street and the entrance to the flat is shared with Magpie Tattoo.