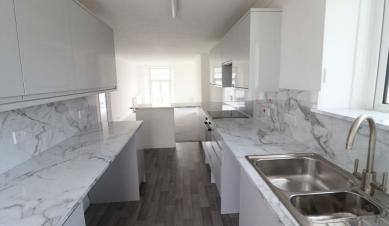

# Flat, 30a River Street, Truro, Cornwall, TR1 2SJ

A well presented top floor flat situated in a very convenient location within the city centre. Communal entrance hall, lobby, open plan kitchen/living room, bedroom and shower room. Roof terrace with a beautiful view of the Cathedral and no pets.

# Lobby

Open Plan Living Room/Kitchen

Bedroom

Shower Room

ROOF TERRACE