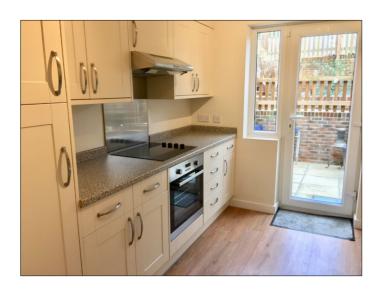

#### **KEY FEATURES**

- > 3 Bedrooms
- Living / Dining Room with door to rear patio
- Kitchen equipped with dishwasher, washing machine and fridge/freezer
- > Attractive and bright bathroom
- > Low maintenance garden
- Plenty of private parking
- Convenient access to the town centre