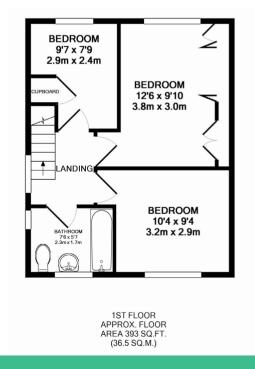

# **FEATURES**

- > 3 Bedrooms
- Living / Dining Room
- > Low Maintenance Garden
- > Private Parking for several cars
- Located in Westerham town centre

Contact us on 01959 563888 or visit www.karrison.co.uk

#### **KEY FEATURES**

- > 3 Bedrooms
- Living / Dining Room with door to rear patio
- Kitchen equipped with dishwasher, washing machine and fridge/freezer
- > Attractive and bright bathroom
- > Low maintenance garden
- Plenty of private parking
- Convenient access to the town centre