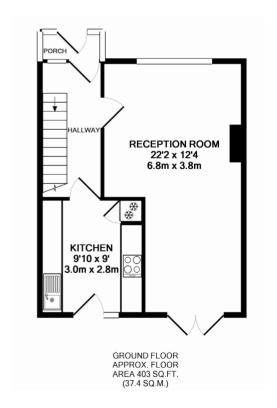

# **FEATURES**

- > 3 Bedrooms
- Living / Dining Room
- > Low Maintenance Garden
- > Private Parking for several cars
- Located in Westerham town centre

Contact us on 01959 563888 or visit www.karrison.co.uk

#### **KEY FEATURES**

- > 3 Bedrooms
- Living / Dining Room with door to rear patio
- Kitchen equipped with dishwasher, washing machine and fridge/freezer
- > Attractive and bright bathroom
- > Low maintenance garden
- Plenty of private parking
- Convenient access to the town centre