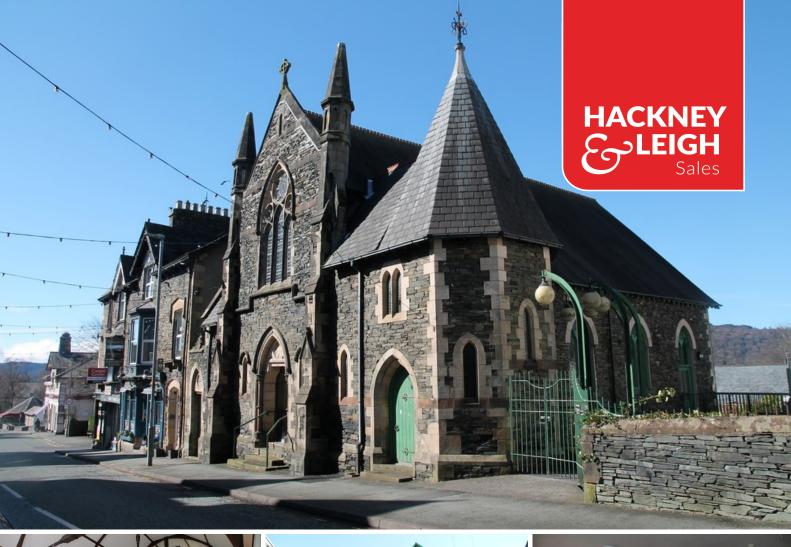

# £750,000

The Methodist Church
Lake Road
Bowness On Windermere
Cumbria
LA23 3AP

A rare opportunity to purchase a freehold premises in a prominent main road location. Formally a church, a substantial building over 3 storeys with worship room, several meeting rooms, 2 kitchens and store rooms.

### Location:

Located in a most prominent main road position at the top of Bowness village close to the commercial centre. From the centre of Bowness proceed up Lake Road passing the Royalty Cinema on the left and The Methodist Church is further up on the same side.