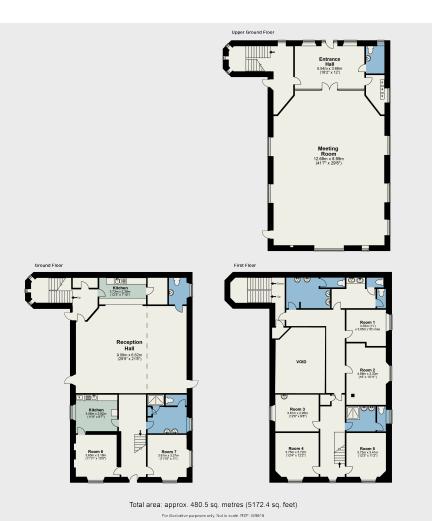

# £750,000

The Methodist Church
Lake Road
Bowness On Windermere
Cumbria
LA23 3AP

A rare opportunity to purchase a freehold premises in a prominent main road location. Formally a church, a substantial building over 3 storeys with worship room, several meeting rooms, 2 kitchens and store rooms.