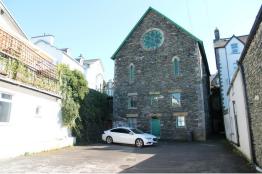

#### Outside:

Private car park for approximately 7 cars and patio area to the side.