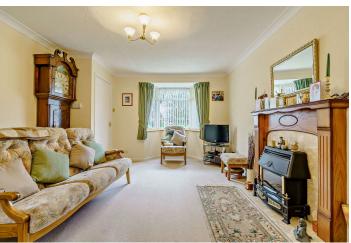

#### LOUNGE/DINING ROOM

7.18m x 3.56m (23'7" x 11'8")(maximum measurements). Coving, flame effect gas fire with marble and oak surrounds, telephone point, television point, two radiators. Double glazed bay window to front with vertical blinds. Double glazed double doors to Rear Garden with vertical blinds. Doors to Entrance Hall and Kitchen.