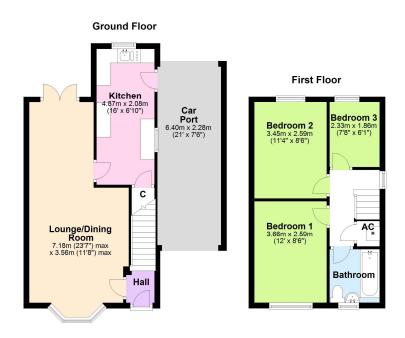

#### ENTRANCE HALL

Radiator. UPVC double glazed entrance door to front. Door to Lounge/Dining Room.

#### LOUNGE/DINING ROOM

7.18m x 3.56m (23'7" x 11'8")(maximum measurements). Coving, flame effect gas fire with marble and oak surrounds, telephone point, television point, two radiators. Double glazed bay window to front with vertical blinds. Double glazed double doors to Rear Garden with vertical blinds. Doors to Entrance Hall and Kitchen.

#### **KITCHEN**

4.87m x 2.08m (16' x 6'10"). Stainless steel one and a half bowl sink unit, black granite worktops, oak cupboards and drawers with under cupboard lighting, gas cooker point, fitted extractor hood, built-in slim dishwasher, plumbing for washing machine, fridge/freezer space, black granite breakfast bar, radiator, understairs storage cupboard. Double glazed window to side and rear with roller

blinds. UPVC double glazed entrance door to side. Door to Lounge/Dining Room.

#### LANDING

Airing cupboard with wall mounted Viessmann gas fired combi condensing boiler installed in 2020. Double glazed window to side with vertical blinds. Doors to Bedroom 1, Bedroom 2, Bedroom 3 and Bathroom/WC.

#### **BEDROOM 1**

3.66m x 2.59m (12' x 8'6"). Television point, radiator. Double glazed window to front. Door to Landing.

#### **BEDROOM 2**

3.45m x 2.59m (11'4" x 8'6"). Television point, radiator. Double glazed window to rear with vertical blinds. Door to Landing.

#### **BEDROOM 3**

2.33m x 1.86m (7'8" x 6'1"). Radiator, access to part boarded loft space with drop down hatch, pull

down ladder and light. Double glazed window to rear with vertical blinds. Door to Landing.

#### **BATHROOM/WC**

Tiled surrounds, pedestal wash hand basin, panelled bath with shower attachment over and folding screen, low level WC, chrome heated towel ladder, oak effect laminate floor. Double glazed window to front with roller blind. Door to Landing.

#### TO THE SIDE

Paved drive with car port over (7'6" x 21' (6.40m x 2.28m)), security light, gas meter box, electric meter box.