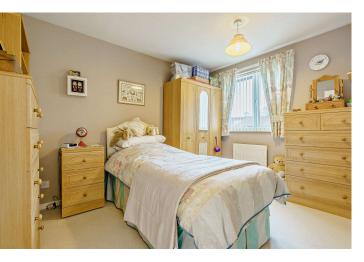

#### **BEDROOM 1**

3.66m x 2.59m (12' x 8'6"). Television point, radiator. Double glazed window to front. Door to Landing.

#### **BEDROOM 2**

3.45m x 2.59m (11'4" x 8'6"). Television point, radiator. Double glazed window to rear with vertical blinds. Door to Landing.

#### **BEDROOM 3**

2.33m x 1.86m (7'8" x 6'1"). Radiator, access to part boarded loft space with drop down hatch, pull

down ladder and light. Double glazed window to rear with vertical blinds. Door to Landing.