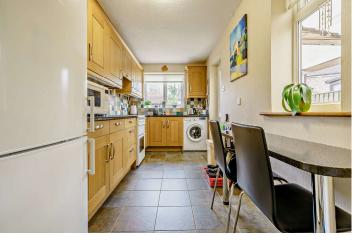

#### **KITCHEN**

4.87m x 2.08m (16' x 6'10"). Stainless steel one and a half bowl sink unit, black granite worktops, oak cupboards and drawers with under cupboard lighting, gas cooker point, fitted extractor hood, built-in slim dishwasher, plumbing for washing machine, fridge/freezer space, black granite breakfast bar, radiator, understairs storage cupboard. Double glazed window to side and rear with roller

blinds. UPVC double glazed entrance door to side. Door to Lounge/Dining Room.