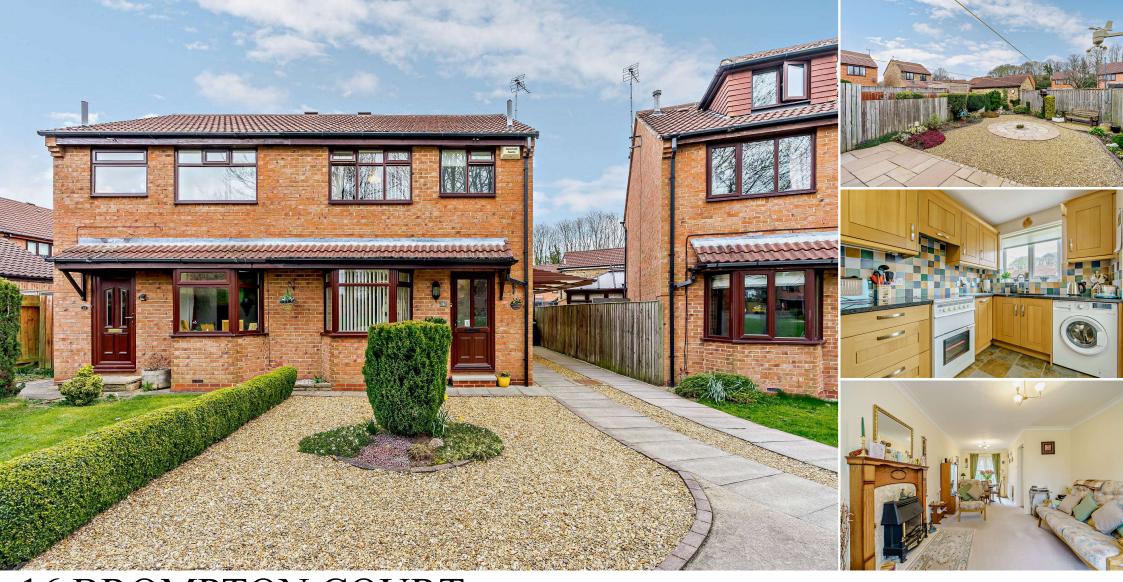

## $16\ BROMPTON\ COURT$ brompton on swale, north yorkshire, dl10 7sa

A WELL PRESENTED SEMI-DETACHED FAMILY HOUSE WITHIN A PLEASANT CUL-DE-SAC LOCATION IN THIS DESIRABLE VILLAGE.

Entrance Hall, Lounge/Dining Room, Kitchen, 3 Bedrooms, Bathroom/WC, Carport, Driveway, Low Maintenance Front and Rear Gardens, Gas Fired Central Heating, UPVC Double Glazing. EER C69.

### Brompton On Swale, North Yorkshire, DL10 7SA

A WELL PRESENTED SEMI-DETACHED FAMILY HOUSE WITHIN A PLEASANT CUL-DE-SAC LOCATION IN THIS DESIRABLE VILLAGE.

Entrance Hall, Lounge/Dining Room, Kitchen, 3 Bedrooms, Bathroom/WC, Carport, Driveway, Low Maintenance Front and Rear Gardens, Gas Fired Central Heating, UPVC Double Glazing.

#### LOW MAINTENANCE FRONT GARDEN

Gravel chippings, flower bed, canopy over front door, outside light.

#### TO THE SIDE

Paved drive with car port over (7'6" x 21' (6.40m x 2.28m)), security light, gas meter box, electric meter box.

#### LOW MAINTENANCE REAR GARDEN

Stone patio, gravel chippings, flower beds, shrubs, timber garden shed, cold water tap.