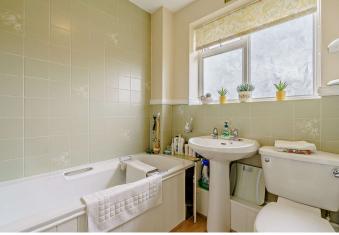

#### **BATHROOM/WC**

Tiled surrounds, pedestal wash hand basin, panelled bath with shower attachment over and folding screen, low level WC, chrome heated towel ladder, oak effect laminate floor. Double glazed window to front with roller blind. Door to Landing.