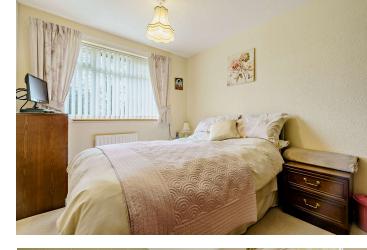

#### **BEDROOM 1**

3.66m x 2.59m (12' x 8'6"). Television point, radiator. Double glazed window to front. Door to Landing.

#### **BEDROOM 2**

3.45m x 2.59m (11'4" x 8'6"). Television point, radiator. Double glazed window to rear with vertical blinds. Door to Landing.

#### **BEDROOM 3**

2.33m x 1.86m (7'8" x 6'1"). Radiator, access to part boarded loft space with drop down hatch, pull

down ladder and light. Double glazed window to rear with vertical blinds. Door to Landing.