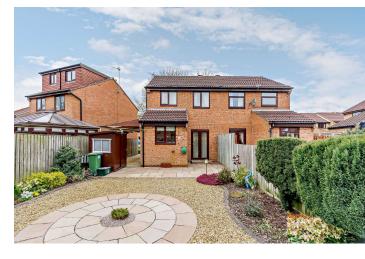

## $16\ BROMPTON\ COURT$ brompton on swale, north yorkshire, dl10 7sa

A WELL PRESENTED SEMI-DETACHED FAMILY HOUSE WITHIN A PLEASANT CUL-DE-SAC LOCATION IN THIS DESIRABLE VILLAGE.

Entrance Hall, Lounge/Dining Room, Kitchen, 3 Bedrooms, Bathroom/WC, Carport, Driveway, Low Maintenance Front and Rear Gardens, Gas Fired Central Heating, UPVC Double Glazing. EER C69.

### Brompton On Swale, North Yorkshire, DL10 7SA

A WELL PRESENTED SEMI-DETACHED FAMILY HOUSE WITHIN A PLEASANT CUL-DE-SAC LOCATION IN THIS DESIRABLE VILLAGE.

Entrance Hall, Lounge/Dining Room, Kitchen, 3 Bedrooms, Bathroom/WC, Carport, Driveway, Low Maintenance Front and Rear Gardens, Gas Fired Central Heating, UPVC Double Glazing.

#### LOW MAINTENANCE FRONT GARDEN

Gravel chippings, flower bed, canopy over front door, outside light.

#### TO THE SIDE

Paved drive with car port over (7'6" x 21' (6.40m x 2.28m)), security light, gas meter box, electric meter box.

#### LOW MAINTENANCE REAR GARDEN

Stone patio, gravel chippings, flower beds, shrubs, timber garden shed, cold water tap.