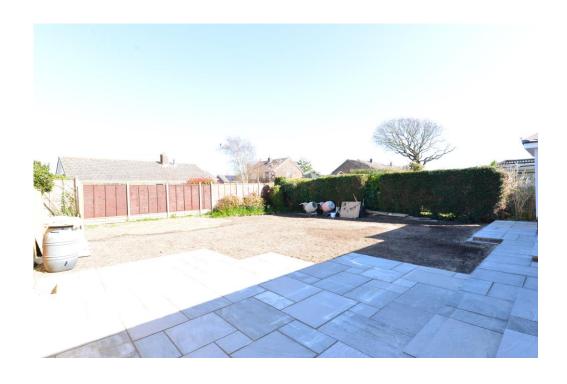

The rear garden has a large area of patio giving fantastic space for outside dining, a large area of lawn, high level of hedging and fencing giving good privacy.