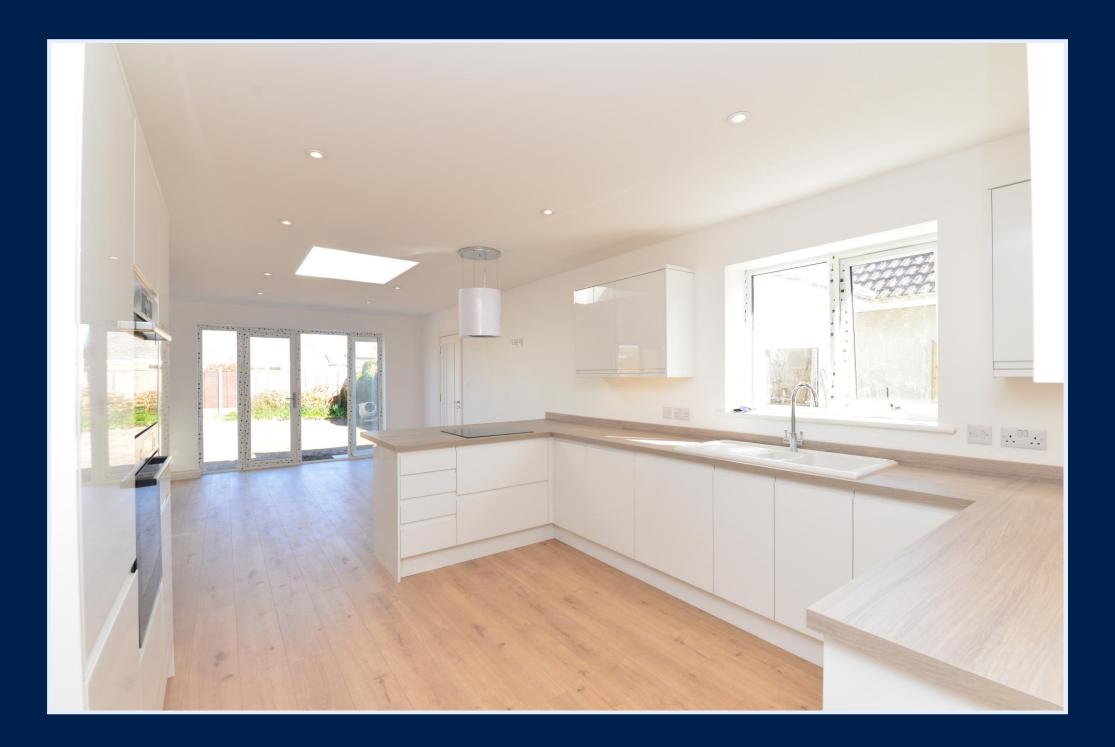

## The Property

Entrance hall with laminate flooring, smooth plaster ceilings, hatch to roof space, central heating thermostat, double radiator and storage cupboard.

The kitchen/dining room is a particular feature of this property with a fantastic range of white gloss wall and base units with a contrasting timber effect worktop, 1 ½ bowl ceramic sink with mixer tap over, four burner Bosch induction hob with extractor fan over, double Bosch oven, integrated dishwasher, integral fridge/freezer, washing machine and recessed ceiling spotlights.

Walking through to the dining area with ample space for a six to eight seater table and chairs, ceiling lantern, double casement doors onto the rear garden, pedestrian door through to the garage and double casement doors leading through to the particularly spacious sitting room.