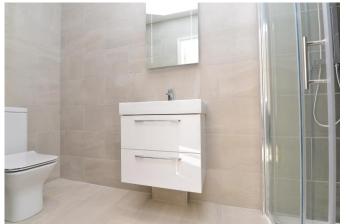

The luxury family bathroom has fully tiled walls, tiled flooring and a modern suite comprising of a WC with hidden cistern, wall hung wash hand basin with storage beneath, panel bath with mixer tap over and handheld shower attachment, heated towel rail, mirror with built in lighting and shaver point and walk in independent shower with thermostatic chrome shower attachments, extractor fan and UPVC window.