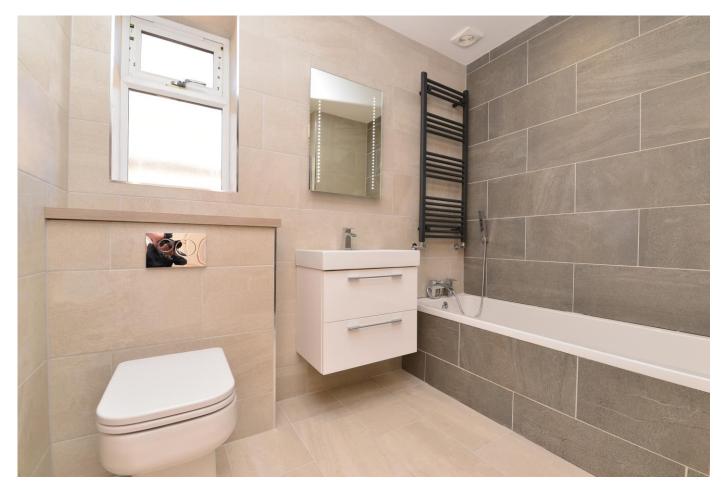

The luxury family bathroom has fully tiled walls, tiled flooring and a modern suite comprising of a WC with hidden cistern, wall hung wash hand basin with storage beneath, panel bath with mixer tap over and handheld shower attachment, heated towel rail, mirror with built in lighting and shaver point and walk in independent shower with thermostatic chrome shower attachments, extractor fan and UPVC window.