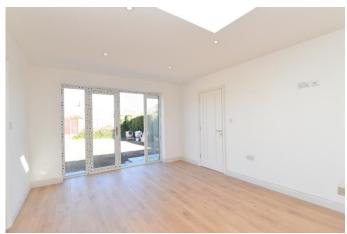

Walking through to the dining area with ample space for a six to eight seater table and chairs, ceiling lantern, double casement doors onto the rear garden, pedestrian door through to the garage and double casement doors leading through to the particularly spacious sitting room.

The lovely square sitting room has a bright and airy double aspect with ample space for a three piece suite, tv aerial point, recessed ceiling spotlights and double casement doors leading onto the patio and rear garden.