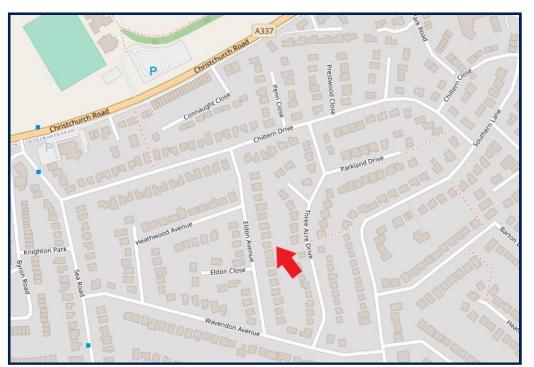

#### **Directions**

From Mitchells, proceed along Old Milton Road, at the roundabout continue straight across, at the T junction turn right and first left into Southern Lane, take the first turning right into Chiltern Drive, second left into Eldon Avenue where the property will be found after a short distance on the left hand side.