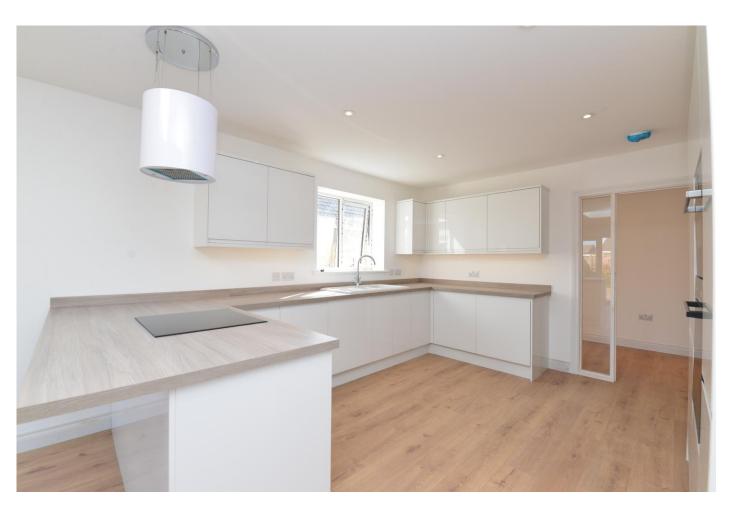

## The Property

Entrance hall with laminate flooring, smooth plaster ceilings, hatch to roof space, central heating thermostat, double radiator and storage cupboard.

The kitchen/dining room is a particular feature of this property with a fantastic range of white gloss wall and base units with a contrasting timber effect worktop, 1 ½ bowl ceramic sink with mixer tap over, four burner Bosch induction hob with extractor fan over, double Bosch oven, integrated dishwasher, integral fridge/freezer, washing machine and recessed ceiling spotlights.

Walking through to the dining area with ample space for a six to eight seater table and chairs, ceiling lantern, double casement doors onto the rear garden, pedestrian door through to the garage and double casement doors leading through to the particularly spacious sitting room.