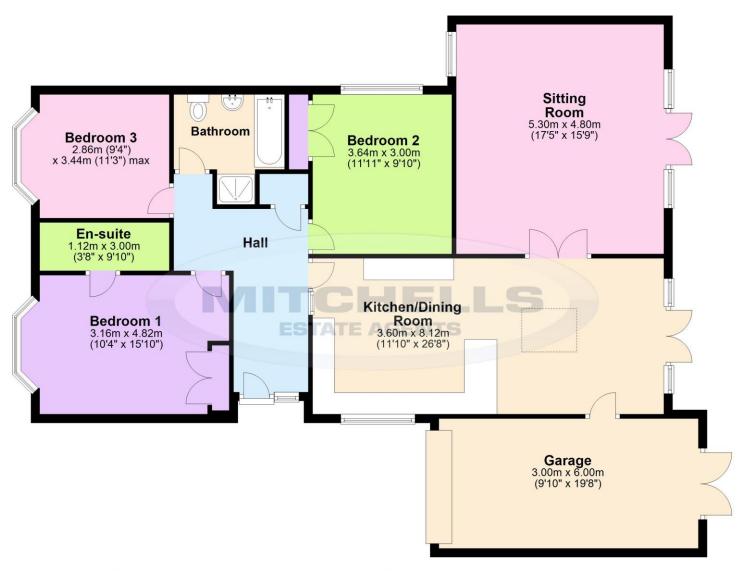

### Services

Mains gas, electric, drainage and water

Council Tax Band D

Energy Performance Rating Current 63D Potential 82B

Floor Plan

Approx. 132.3 sq. metres (1423.7 sq. feet)

'Whilst every attempt has been made to ensure the accuracy of this floor plan, the measurements of doors, windows, rooms and any other items are approximate and no responsibility is taken for any error, omission or mis-statement. This plan is for illustrative purposes only and should be used as such by any prospective purchaser.'

Plan produced using PlanUp.

20 Eldon Avenue, Barton On Sea

Barton on Sea is a suburb of New Milton and occupies an enviable position on a picturesque stretch of the Solent coastline with stunning views over Christchurch bay to the Isle of Wight and beautiful coastal walks in both directions. Fuelled by its excellent location, the nearby open forest of the New Forest National Park, main line rail links to London Waterloo, quality schooling, luxury restaurants including the renowned Chewton Glen hotel and Pebble Beach on the cliff top, a links style 27 hole golf course Barton on Sea is an extremely popular choice for those relocating to the coast.