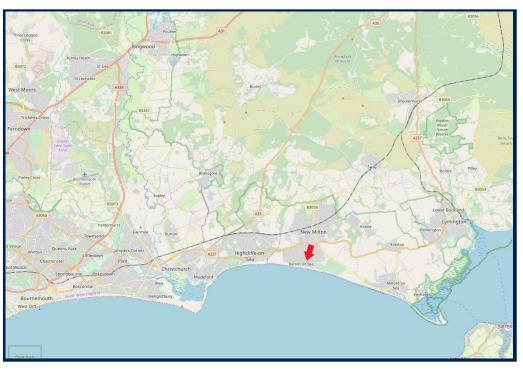

Plan produced using PlanUp.

20 Eldon Avenue, Barton On Sea

Barton on Sea is a suburb of New Milton and occupies an enviable position on a picturesque stretch of the Solent coastline with stunning views over Christchurch bay to the Isle of Wight and beautiful coastal walks in both directions. Fuelled by its excellent location, the nearby open forest of the New Forest National Park, main line rail links to London Waterloo, quality schooling, luxury restaurants including the renowned Chewton Glen hotel and Pebble Beach on the cliff top, a links style 27 hole golf course Barton on Sea is an extremely popular choice for those relocating to the coast.