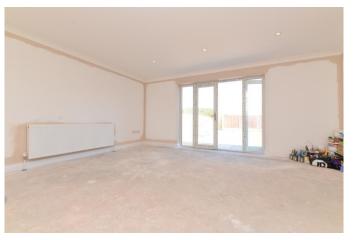

The lovely square sitting room has a bright and airy double aspect with ample space for a three piece suite, tv aerial point, recessed ceiling spotlights and double casement doors leading onto the patio and rear garden.