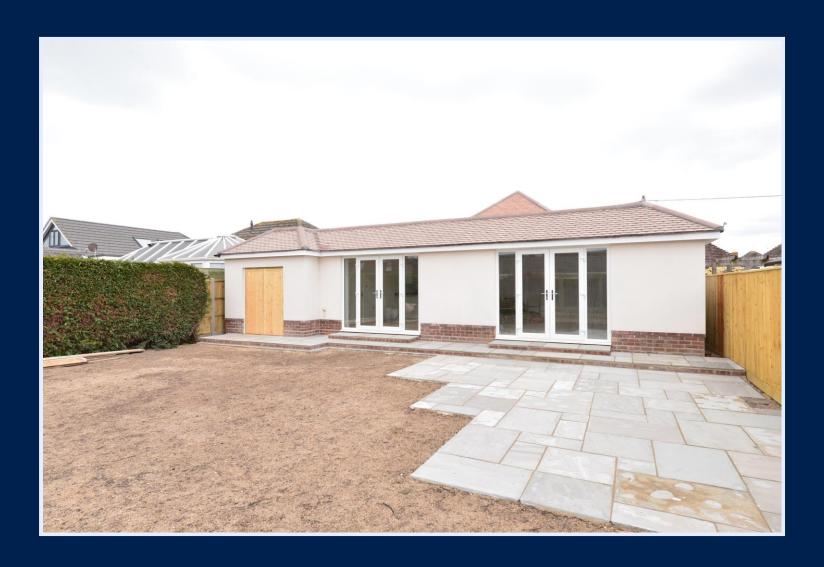

The property has been completely refurbished throughout, replumbed, new UPVC windows, re-rendered, re-roofed and in vacant possession.

### **Gardens & Grounds**

To the front of the property is a shingle driveway giving ample off road parking for three to four vehicles and giving access to the single garage with up and over door, pedestrian door to the garden, power and lighting.

The rear garden has a large area of patio giving fantastic space for outside dining, a large area of lawn, high level of hedging and fencing giving good privacy.