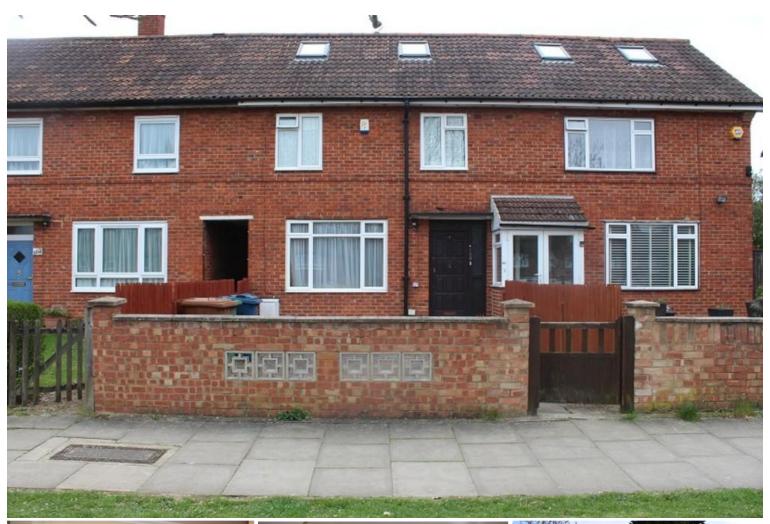

## Courtenay Avenue | Harrow Weald | HA3 6LN

A beautifully presented FOUR BEDROOM TERRACED HOUSE, well positioned in the Harrow Weald are on a popular road close to local shops and many schools. The property benefits from being modern throughout, has double glazed windows, gas central heating and comprises the following: - Bright reception room, which is open plan to the stunning, fitted kitchen with integrated appliances including gas hob, electric oven, fridge/freezer, washing machine and dishwasher. Downstairs W.C and extension to the rear which can be used as a dining room, play room or a summer room. Patio doors lead out onto the large rear garden.

The first floor of the property has TWO DOUBLE BEDROOMS and a study (or could be used a fourth single bedroom) and separate family bathroom with bath and shower over.