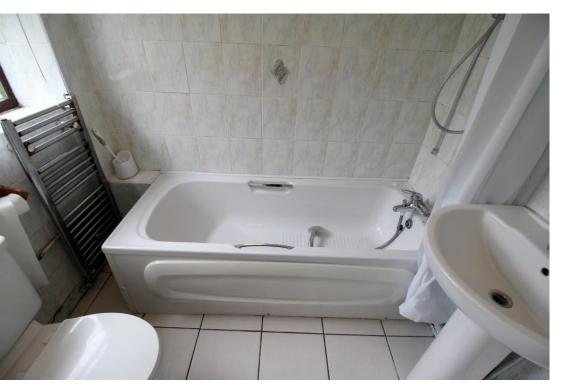

## BATHROOM

Double glazed window to the side, close coupled w.c, panelled bath, pedestal wash hand basin, tiled floor, tiled walls and towel rail.

BEDROOM ONE 12' 0" x 11' 6" (3.68m x 3.52m) Window to the front and radiator.