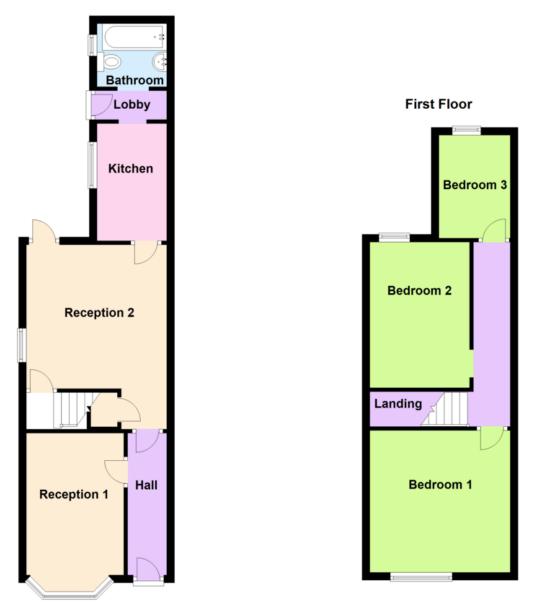

**BEDROOM THREE 8' 9" x 6' 1" (2.68m x 1.86m)** Double glazed window to the rear and radiator.

**REAR GARDEN** 

RECEPTION ONE 14' 1" x 8' 3" (4.3m into bay x 2.54m)

Bay window to the front and radiator.

## RECEPTION TWO 12' 3" x 11' 8" (3.74m x 3.56m)

Window to the side, door to the rear garden, radiator, fireplace and part glazed door to the kitchen.

## KITCHEN 10' 0" x 5' 11" (3.05m x 1.82m)

Double glazed window to the side, part tiled walls, tiled floor and a range of wall, drawer and base units with roll edge work surfaces above incorporating a stainless steel sink and drainer unit.

## BATHROOM

Double glazed window to the side, close coupled w.c, panelled bath, pedestal wash hand basin, tiled floor, tiled walls and towel rail.

BEDROOM ONE 12' 0" x 11' 6" (3.68m x 3.52m) Window to the front and radiator.

**BEDROOM TWO 12' 5" x 8' 6" (3.8m x 2.6m)** Window to the rear and radiator.

Asking Price Of £110,000

**Ground Floor** 

 13 Waterloo Road, Wolverhampton WV1 4DJ
 Fax: 01902 712956
 Email: info@swfestateagents.co.uk