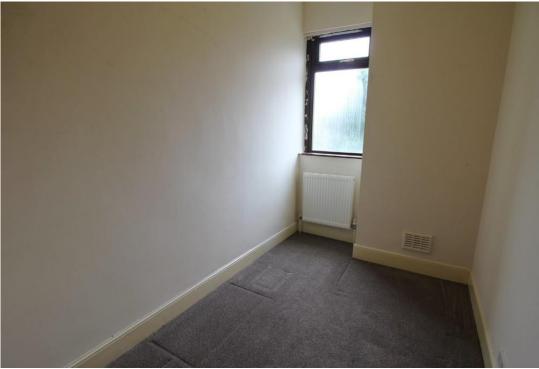

**BEDROOM THREE 8' 9" x 6' 1" (2.68m x 1.86m)** Double glazed window to the rear and radiator.

**REAR GARDEN** 

RECEPTION ONE 14' 1" x 8' 3" (4.3m into bay x 2.54m)

Bay window to the front and radiator.