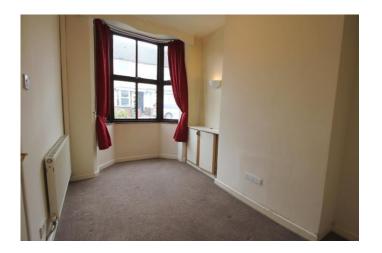

**BEDROOM THREE 8' 9" x 6' 1" (2.68m x 1.86m)** Double glazed window to the rear and radiator.

**REAR GARDEN** 

RECEPTION ONE 14' 1" x 8' 3" (4.3m into bay x 2.54m)

Bay window to the front and radiator.