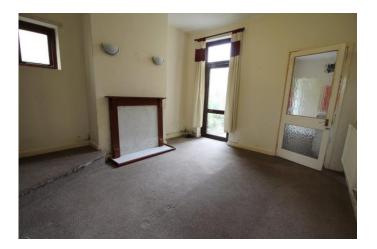

## RECEPTION TWO 12' 3" x 11' 8" (3.74m x 3.56m)

Window to the side, door to the rear garden, radiator, fireplace and part glazed door to the kitchen.