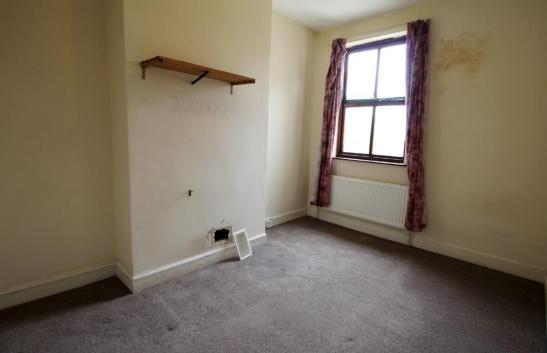

## BATHROOM

Double glazed window to the side, close coupled w.c, panelled bath, pedestal wash hand basin, tiled floor, tiled walls and towel rail.

BEDROOM ONE 12' 0" x 11' 6" (3.68m x 3.52m) Window to the front and radiator.