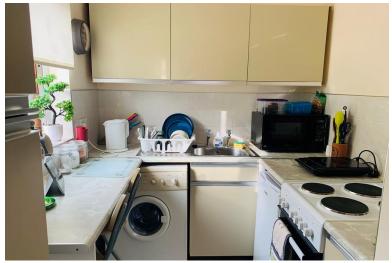

## **DESCRIPTION**

Property comprises: lounge/bedroom, separate fitted kitchen with cooker, shower room. Electric heaters, double glazed, and off road parking with an allocated parking space.