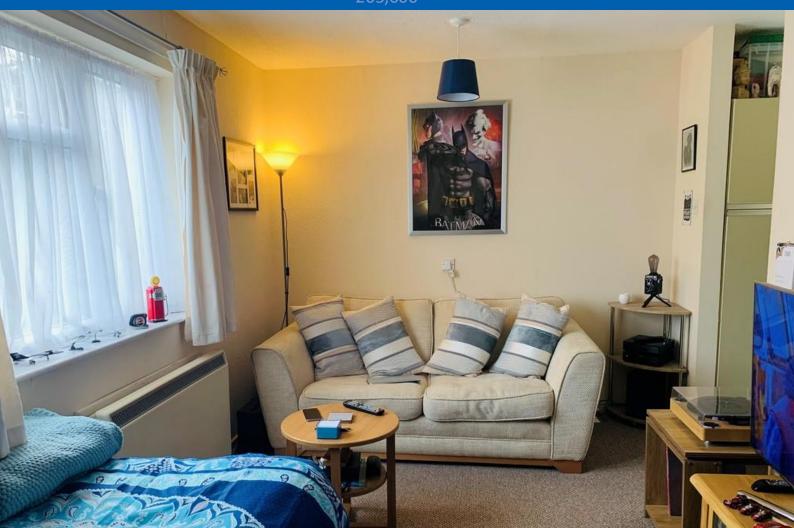

## **DESCRIPTION**

Property comprises: lounge/bedroom, separate fitted kitchen with cooker, shower room. Electric heaters, double glazed, and off road parking with an allocated parking space.