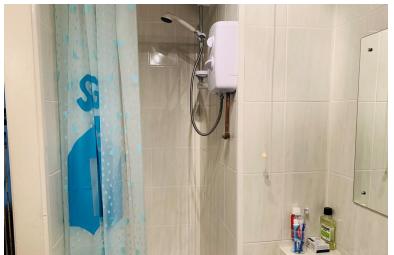

## **DESCRIPTION**

Property comprises: lounge/bedroom, separate fitted kitchen with cooker, shower room. Electric heaters, double glazed, and off road parking with an allocated parking space.