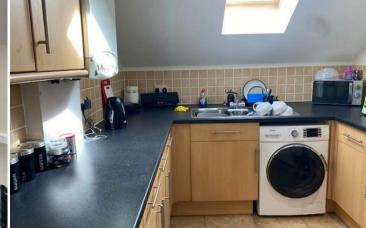

#### Kitchen

A newly fitted kitchen, boiler, electric oven, extractor, stainless steel sink unit with drainage. Space for Washing machine.