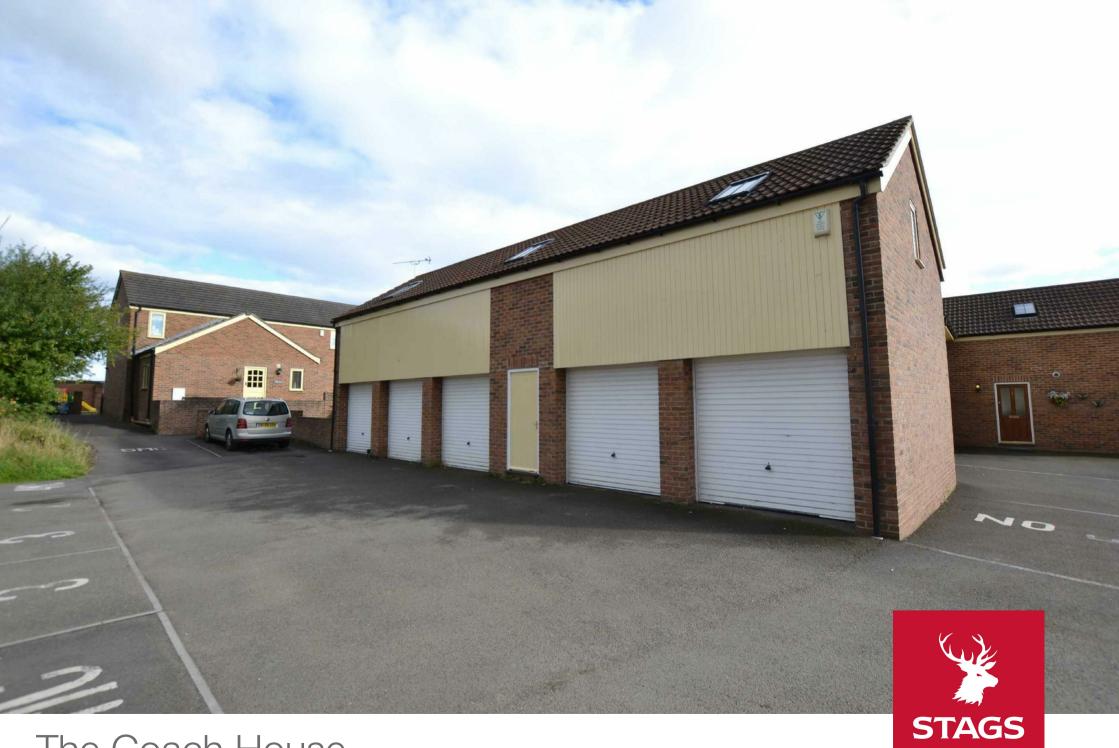

The Coach House

## Description

The Coach House is an impressive modern apartment built by a reputable local developer. The well proportioned accommodation includes a private entrance with stairs to the rest of the bedrooms. There is a good sized landing with access to the sitting/dining room with velux windows. The kitchen is fitted with a range of shaker style wall and base units with work tops, a sink cooler, a hob and an extractor over. There are two good sized bedrooms and a fitted bathroom suite. There is allocated parking for one car.