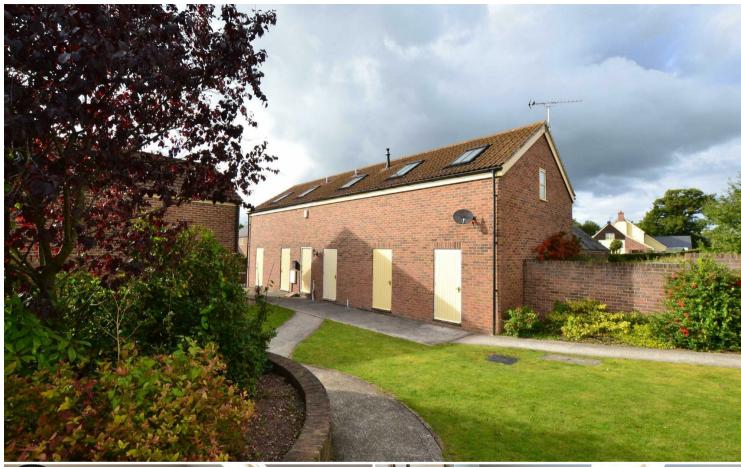

## Description

The Coach House is an impressive modern apartment built by a reputable local developer. The well proportioned accommodation includes a private entrance with stairs to the rest of the bedrooms. There is a good sized landing with access to the sitting/dining room with velux windows. The kitchen is fitted with a range of shaker style wall and base units with work tops, a sink cooler, a hob and an extractor over. There are two good sized bedrooms and a fitted bathroom suite. There is allocated parking for one car.

#### Accommodation

Front door leading to: