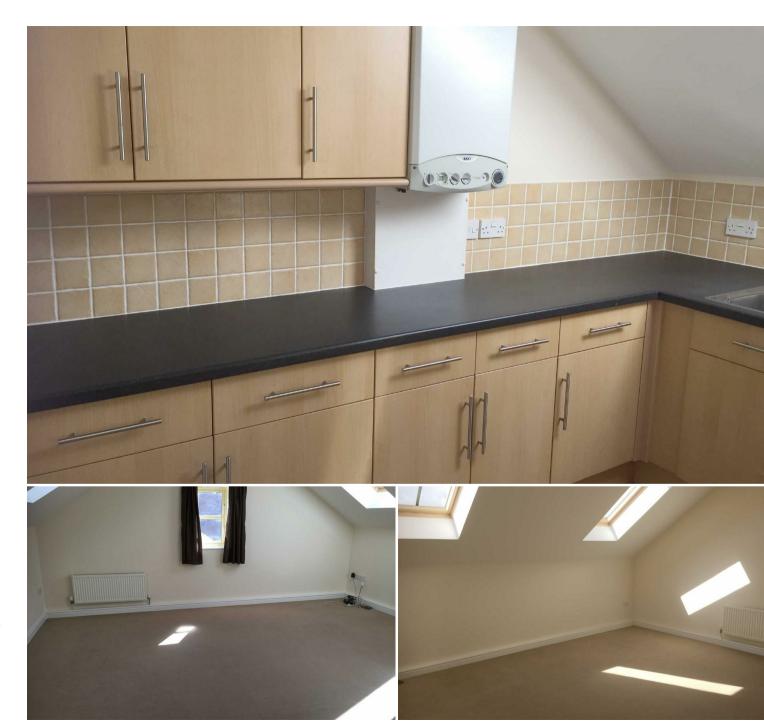

## Description

The Coach House is an impressive modern apartment built by a reputable local developer. The well proportioned accommodation includes a private entrance with stairs to the rest of the bedrooms. There is a good sized landing with access to the sitting/dining room with velux windows. The kitchen is fitted with a range of shaker style wall and base units with work tops, a sink cooler, a hob and an extractor over. There are two good sized bedrooms and a fitted bathroom suite. There is allocated parking for one car.

#### Kitchen

A newly fitted kitchen, boiler, electric oven, extractor, stainless steel sink unit with drainage. Space for Washing machine.

## Sitting Room

Very large spacious sitting room, TV aerial point, velux windows.