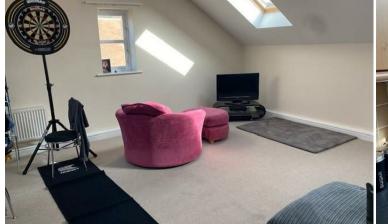

## Sitting Room

Very large spacious sitting room, TV aerial point, velux windows.

## Stairs and Landing

Large landing, radiator, could also be used as office space.