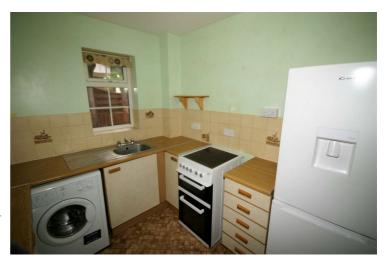

#### Kitchen

7'0" x 9'1"

Fitted with a matching range of base and eye level units with worktop space over, stainless steel sink unit with single drainer and mixer tap with tiled splashbacks, fridge/freezer, automatic washing machine, electric freestanding cooker, uPVC double glazed window to side with roller blind, vinyl flooring, double power point(s), textured ceiling, built-in under-stairs storage cupboard. Left clean, tidy & rubbish free. No visible marks to walls or ceilings. The pictures illustrates. . Should you require larger pictures then these can be emailed on request