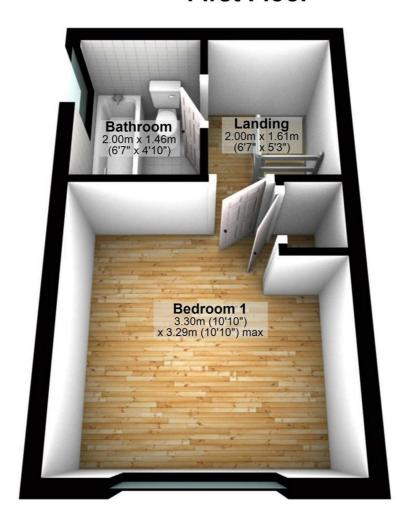

## Landing

Fitted carpet, power point(s), textured ceiling with smoke detector, access to loft space. Left clean, tidy & rubbish free. No visible marks to walls or ceilings. The pictures illustrates. . Should you require larger pictures then these can be emailed on request

#### Bedroom 1

10'10" x 10'10"

UPVC double glazed window to front with blind, fitted double, wall mounted electric panel heater, fitted carpet, double power point(s), textured ceiling, airing cupboard. Left clean, tidy & rubbish free. No visible marks to walls or ceilings. The pictures illustrates. . Should you require larger pictures then these can be emailed on request

## **Family Bathroom**

6'7" x 4'9"

Three piece suite comprising deep panelled bath with shower hand shower attachment over, pedestal wash hand basin and low-level, tiled splashbacks, uPVC double glazed window to side, fitted carpet, textured ceiling .Left clean, tidy & rubbish free. No visible marks to walls or ceilings. The pictures illustrates. . Should you require larger pictures then these can be emailed on request

# **First Floor**