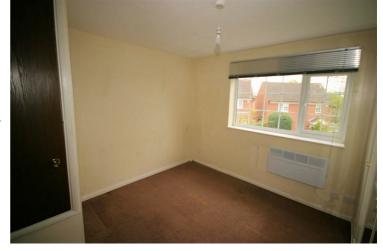

#### Bedroom 1

10'10" x 10'10"

UPVC double glazed window to front with blind, fitted double, wall mounted electric panel heater, fitted carpet, double power point(s), textured ceiling, airing cupboard. Left clean, tidy & rubbish free. No visible marks to walls or ceilings. The pictures illustrates. . Should you require larger pictures then these can be emailed on request

#### **View of Bedroom**

Left clean, tidy & rubbish free. No visible marks to walls or ceilings. The pictures illustrates. . Should you require larger pictures then these can be emailed on request