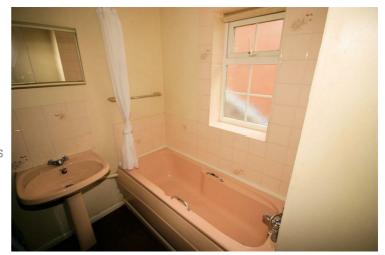

## **Family Bathroom**

6'7" x 4'9"

Three piece suite comprising deep panelled bath with shower hand shower attachment over, pedestal wash hand basin and low-level, tiled splashbacks, uPVC double glazed window to side, fitted carpet, textured ceiling .Left clean, tidy & rubbish free. No visible marks to walls or ceilings. The pictures illustrates. . Should you require larger pictures then these can be emailed on request

#### **View of Bathroom**

Left clean, tidy & rubbish free. No visible marks to walls or ceilings. The pictures illustrates. . Should you require larger pictures then these can be emailed on request

Letting: T: 01582 592700 E: lettings@dgpropertyconsultants.co.uk W: dgpropertyconsultants.co.uk