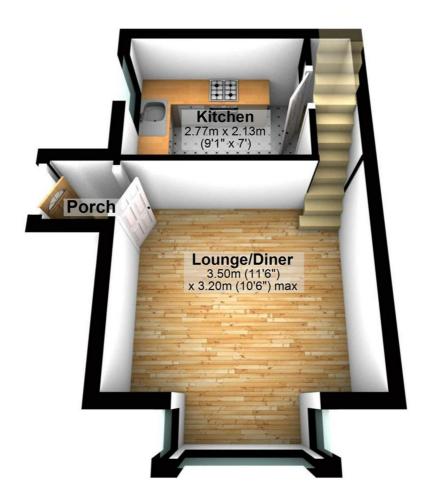

## Lounge/Diner

10'6" x 11'6"

UPVC double glazed box bay window to front with curtain & pole, fitted carpet, telephone point(s), TV point(s), double power point(s), textured ceiling, wall mounted gas fire, carpeted stairs first floor landing. Left clean, tidy & rubbish free. No visible marks to walls or ceilings. The pictures illustrates. Should you require larger pictures then these can be emailed on request

#### Kitchen

7'0" x 9'1"

Fitted with a matching range of base and eye level units with worktop space over, stainless steel sink unit with single drainer and mixer tap with tiled splashbacks, fridge/freezer, automatic washing machine, electric freestanding cooker, uPVC double glazed window to side with roller blind, vinyl flooring, double power point(s), textured ceiling, built-in under-stairs storage cupboard. Left clean, tidy & rubbish free. No visible marks to walls or ceilings. The pictures illustrates. . Should you require larger pictures then these can be emailed on request

# **Ground Floor**