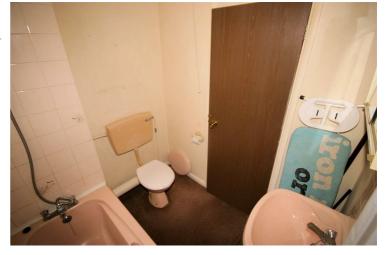

## **Family Bathroom**

6'7" x 4'9"

Three piece suite comprising deep panelled bath with shower hand shower attachment over, pedestal wash hand basin and low-level, tiled splashbacks, uPVC double glazed window to side, fitted carpet, textured ceiling .Left clean, tidy & rubbish free. No visible marks to walls or ceilings. The pictures illustrates. . Should you require larger pictures then these can be emailed on request

#### **View of Bathroom**

Left clean, tidy & rubbish free. No visible marks to walls or ceilings. The pictures illustrates. . Should you require larger pictures then these can be emailed on request

Letting: T: 01582 592700 E: lettings@dgpropertyconsultants.co.uk W: dgpropertyconsultants.co.uk