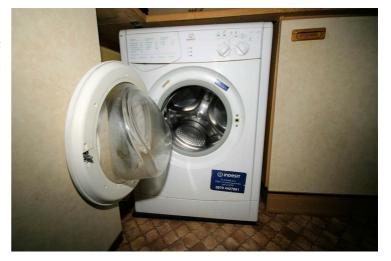

## **View of Washing Machine**

Appliances & Sink: Left professionally and thoroughly cleaned and this is how it should be handed back on exit of your tenancy. Picture Illustrates. Should you require larger pictures then these can be emailed on request