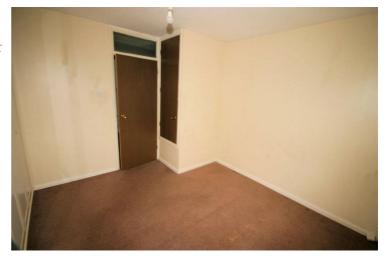

#### Bedroom 1

10'10" x 10'10"

UPVC double glazed window to front with blind, fitted double, wall mounted electric panel heater, fitted carpet, double power point(s), textured ceiling, airing cupboard. Left clean, tidy & rubbish free. No visible marks to walls or ceilings. The pictures illustrates. . Should you require larger pictures then these can be emailed on request

#### **View of Bedroom**

Left clean, tidy & rubbish free. No visible marks to walls or ceilings. The pictures illustrates. . Should you require larger pictures then these can be emailed on request