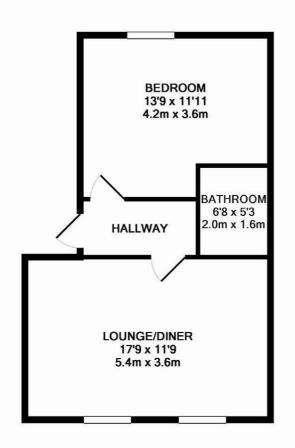

## **Bridgeport Mews**

Bedroom 13'7" x 11'11" (4.15 x 3.63)

Bathroom 6'7" × 5'3" (2 × 1.6)

Lounge / Diner 17'9" × 11'10" (5.4 × 3.6)

#### **Floor Plan**

TOTAL APPROX. FLOOR AREA 432 SQ.FT. (40.1 SQ.M.) Whilst every attempt has been made to ensure the accuracy of the floor plan contained here, measurements of doors, windows, rooms and any other items are approximate and no responsibility is taken for any error, omission, or mis-statement. This plan is for illustrative purposes only and should be used as such by any prospective purchaser. The services, systems and appliances shown have not been tested and no guarantee as to their operability or efficiency can be given Made with Metropix ©2014