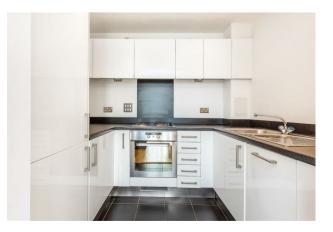

# £540,000 Leasehold

A bright and spacious double bedroom apartment within this modern development in Nine Elms. The property has a West facing aspect towards Battersea Power Station and further benefits from an open plan reception room with floor to ceiling windows and access to a full width private terrace. This apartment also comprises wood flooring throughout, good storage, 24 hour concierge service, secure parking, roof terrace with panoramic views of London and a well-equipped gymnasium. The rail links of Battersea Park and Oueenstown Road are moments away as are the tube services of Vauxhall. There is a regular bus service on the door step and the beautiful green open spaces of Battersea Park are within a few minutes' walk.

Service Charge: TBC (Hot Water and Heating)

Ground Rent: TBC

Lease: 155 years from 2008

- 646sq.ft / 60sqm
- 1 Bedroom & 1 Bathroom
- Open Plan Reception Room
- Integrated Kitchen
- Secure Parking
- $\cdot\,$  Private Terrace With Great Views
- $\cdot\,$  Ground Floor
- 24 Hour Concierge
- Moments From The Rail/Tube Links of Vauxhall
- Close to Local Shopping Facilities & Moments From Good Transport Services