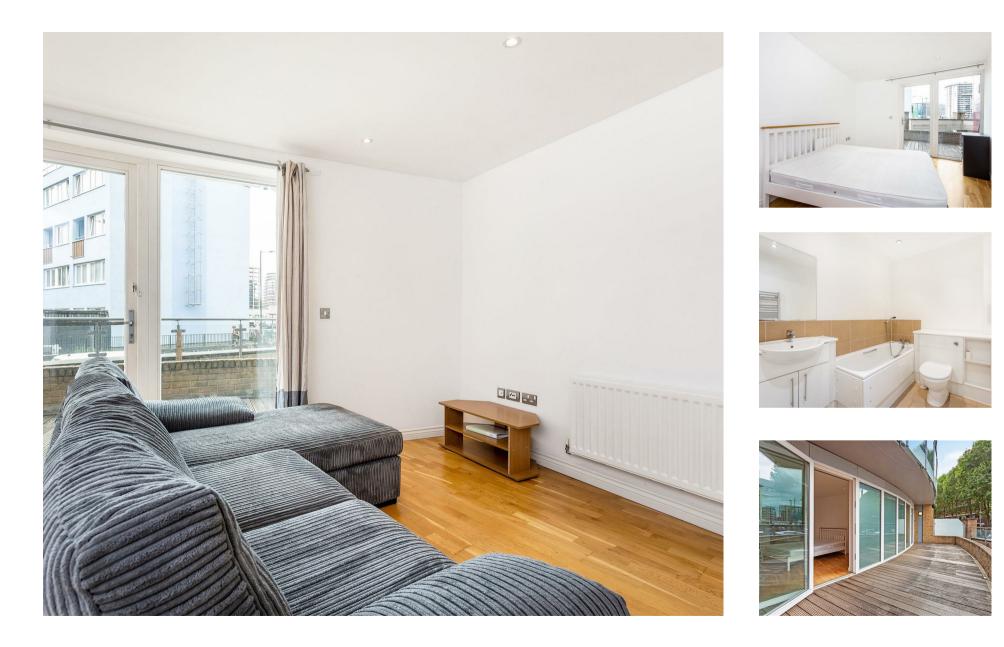

# £540,000 Leasehold

A bright and spacious double bedroom apartment within this modern development in Nine Elms. The property has a West facing aspect towards Battersea Power Station and further benefits from an open plan reception room with floor to ceiling windows and access to a full width private terrace. This apartment also comprises wood flooring throughout, good storage, 24 hour concierge service, secure parking, roof terrace with panoramic views of London and a well-equipped gymnasium. The rail links of Battersea Park and Oueenstown Road are moments away as are the tube services of Vauxhall. There is a regular bus service on the door step and the beautiful green open spaces of Battersea Park are within a few minutes' walk.

Service Charge: TBC (Hot Water and Heating)

Ground Rent: TBC

Lease: 155 years from 2008

- 646sq.ft / 60sqm
- 1 Bedroom & 1 Bathroom
- Open Plan Reception Room
- Integrated Kitchen
- Secure Parking
- $\cdot\,$  Private Terrace With Great Views
- $\cdot\,$  Ground Floor
- 24 Hour Concierge
- Moments From The Rail/Tube Links of Vauxhall
- Close to Local Shopping Facilities & Moments From Good Transport Services