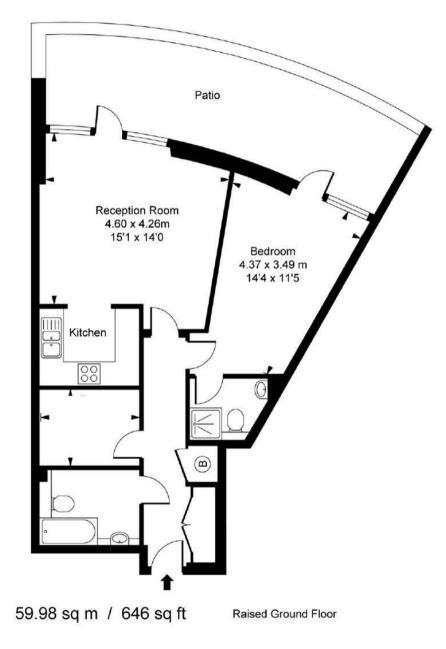

Service Charge: TBC (Hot Water and Heating)

Ground Rent: TBC

Lease: 155 years from 2008

- 646sq.ft / 60sqm
- 1 Bedroom & 1 Bathroom
- Open Plan Reception Room
- Integrated Kitchen
- Secure Parking
- $\cdot\,$  Private Terrace With Great Views
- $\cdot\,$  Ground Floor
- 24 Hour Concierge
- Moments From The Rail/Tube Links of Vauxhall
- Close to Local Shopping Facilities & Moments From Good Transport Services