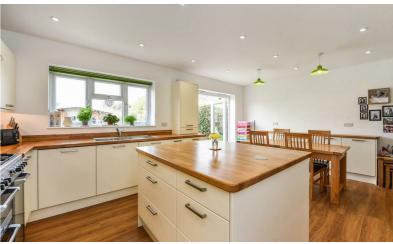

Superb kitchen/diner which also opens into the living room. The kitchen is fitted with an excellent range of modern units with wooden work tops. There are built in appliances, range cooker and extractor over and a large central island unit. There is ample space for table and chairs, and double doors to the garden.