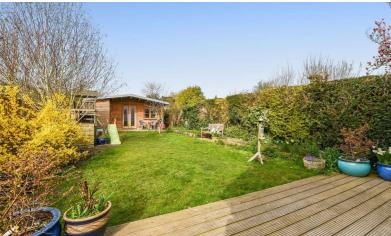

Outside the westerly rear garden is mainly to lawn with decked area and side access

gate. There is a superb 6m x 4m summerhouse with double doors to the garden, decked veranda and separate storage shed. Being fully insulated with electricity supply, this would make an ideal home office or workshop.

To the front there is driveway parking for 3 cars and a small lawn with mature cherry tree.