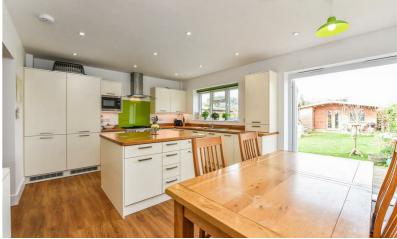

Superb kitchen/diner which also opens into the living room. The kitchen is fitted with an excellent range of modern units with wooden work tops. There are built in appliances, range cooker and extractor over and a large central island unit. There is ample space for table and chairs, and double doors to the garden.