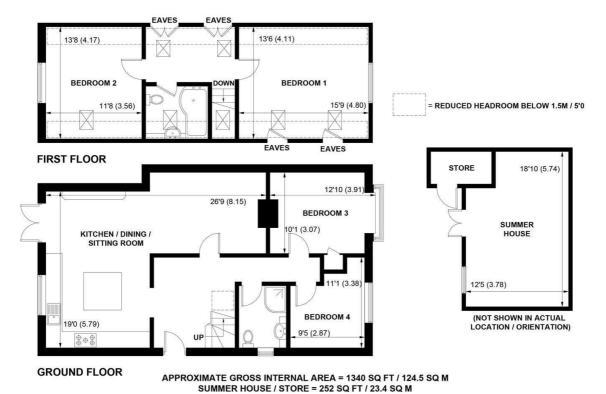

TOTAL = 1592 SQ FT / 147.9 SQ M NOT TO SCALE (For illustrative purposes only as defined by RICS Code of Measuring Practice) 2021 ©

**Produced for Sims Williams** 

There are 2 double bedrooms on the ground floor, the larger of which has a box bay window and built in wardrobe. There is also a modern shower room with large shower, WC and wash basin with storage cupboards under.

On the first floor is a spacious landing with eaves storage, and 2 large double bedrooms, the master enjoying views over farmland. The family bathroom is fitted with a P shaped bath with shower over, wash basin and WC.

Outside the westerly rear garden is mainly to lawn with decked area and side access

gate. There is a superb 6m x 4m summerhouse with double doors to the garden, decked veranda and separate storage shed. Being fully insulated with electricity supply, this would make an ideal home office or workshop.