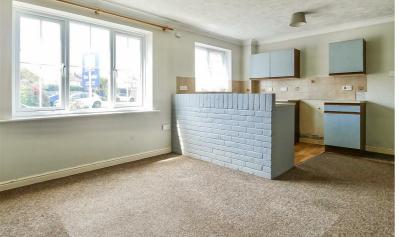

The property consists of open plan sitting room and kitchen/diner. There is a bedroom and bathroom upstairs. The property benefits from gas heating and double glazing.

The kitchen has a range of wall and base units with work surfaces. There is space for an electric cooker, fridge/freezer, plumbing for a washing machine and space for a tumble drier. There is also ample space for a dining room table and chairs.