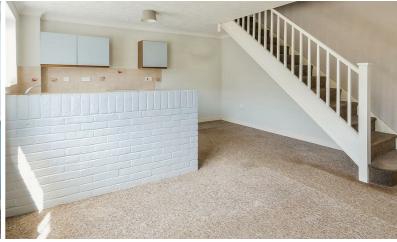

The property consists of open plan sitting room and kitchen/diner. There is a bedroom and bathroom upstairs. The property benefits from gas heating and double glazing.

The kitchen has a range of wall and base units with work surfaces. There is space for an electric cooker, fridge/freezer, plumbing for a washing machine and space for a tumble drier. There is also ample space for a dining room table and chairs.