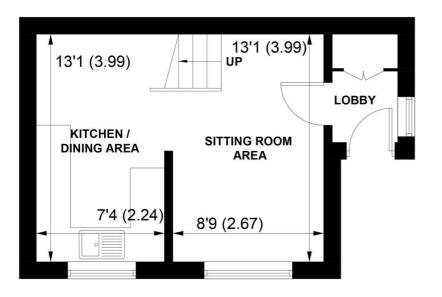

#### **GROUND FLOOR**

#### APPROXIMATE GROSS INTERNAL AREA = 469 SQ FT / 43.6 SQ M

NOT TO SCALE (For illustrative purposes only as defined by RICS Code of Measuring Practice) 2021 ©

Produced for Sims Williams

The property consists of open plan sitting room and kitchen/diner. There is a bedroom and bathroom upstairs. The property benefits from gas heating and double glazing.

The kitchen has a range of wall and base units with work surfaces. There is space for an electric cooker, fridge/freezer, plumbing for a washing machine and space for a tumble drier. There is also ample space for a dining room table and chairs.