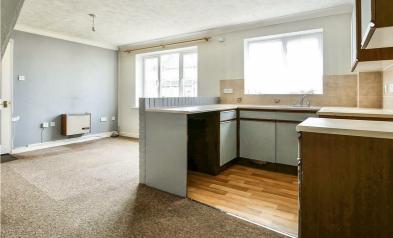

The property consists of open plan sitting room and kitchen/diner. There is a bedroom and bathroom upstairs. The property benefits from gas heating and double glazing.

The kitchen has a range of wall and base units with work surfaces. There is space for an electric cooker, fridge/freezer, plumbing for a washing machine and space for a tumble drier. There is also ample space for a dining room table and chairs.