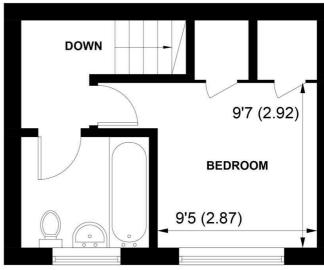

### **FIRST FLOOR**

#### APPROXIMATE GROSS INTERNAL AREA = 469 SQ FT / 43.6 SQ M

NOT TO SCALE (For illustrative purposes only as defined by RICS Code of Measuring Practice) 2021 ©

Produced for Sims Williams

The good size bedroom has large built in wardrobes. The coloured bathroom suite comprises bath, wash hand basin and WC.

Outside the front garden is laid to lawn. There is also an allocated parking space.