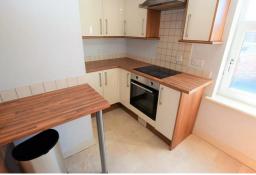

## Main Description:

Well presented first floor apartment located in the popular residential area of Brunshaw so ideally located for all local town centre amenities of Burnley.

The property comprises of hallway, lounge with laminate flooring, fully fitted kitchen with a range of matching wall and base units, with built in oven, hob, fridge freezer and tiled floor.