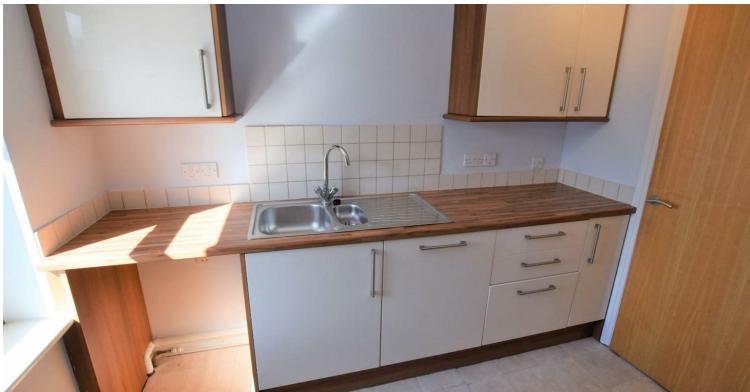

## Main Description:

Well presented first floor apartment located in the popular residential area of Brunshaw so ideally located for all local town centre amenities of Burnley.

The property comprises of hallway, lounge with laminate flooring, fully fitted kitchen with a range of matching wall and base units, with built in oven, hob, fridge freezer and tiled floor.