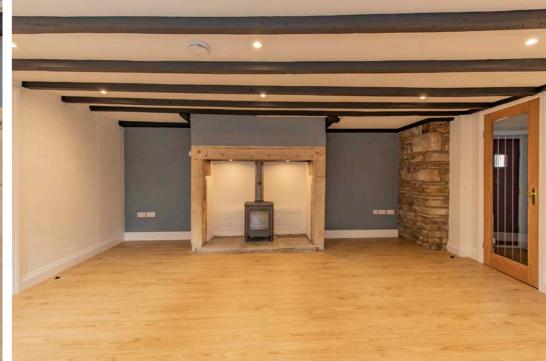

## Blanchland | DH8 9SR £615 pcm

This lovely two bedroom cottage is perfectly located within the heart of Blanchland. It has been recently refurbished to a high specification with large inglenook fireplace, brand new wood burner, kitchen,two bedrooms and Jack and Jill style bathroom.

## ACCOMMODATION IN BRIEF

GROUND FLOOR

Living Room | 4.95m x 5.5m Kitchen | 2.65m x 4.97m