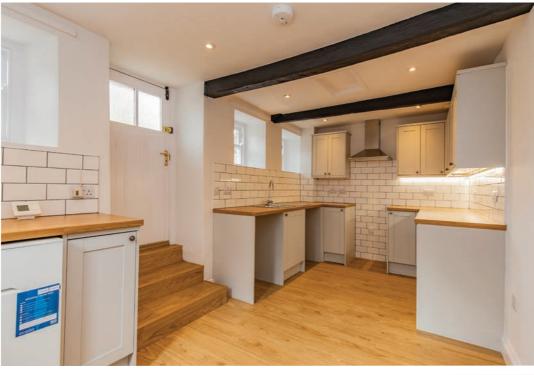

## Blanchland | DH8 9SR £615 pcm

This lovely two bedroom cottage is perfectly located within the heart of Blanchland. It has been recently refurbished to a high specification with large inglenook fireplace, brand new wood burner, kitchen,two bedrooms and Jack and Jill style bathroom.

## ACCOMMODATION IN BRIEF

GROUND FLOOR

Living Room | 4.95m x 5.5m Kitchen | 2.65m x 4.97m