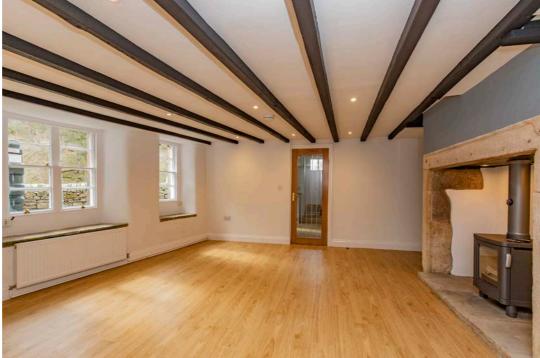

## Blanchland | DH8 9SR £615 pcm

This lovely two bedroom cottage is perfectly located within the heart of Blanchland. It has been recently refurbished to a high specification with large inglenook fireplace, brand new wood burner, kitchen,two bedrooms and Jack and Jill style bathroom.

## ACCOMMODATION IN BRIEF

GROUND FLOOR

Living Room | 4.95m x 5.5m Kitchen | 2.65m x 4.97m