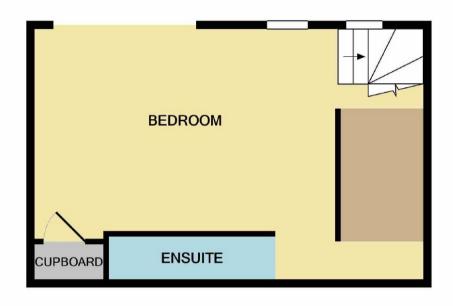

## The Property

Investment Opportunity..... Online Video...https://youtu.be/FNBsJUaARpE

 $EWS-1\ Available\ Investor\ Mortgages\ Welcome.$ 

Stunning Duplex's with private entrance to these 10 apartments. All are apartments are in a converted Mill in Ancoats. Spacious entrance, living/kitchen with modern appliances, bathroom and second bedroom on the ground floor with large Mezzanine bedroom overlooking the living room above. Walk in en-suite. Feature double height ceilings, electric heaters and updated flooring. Tenanted till May 2022 at £950pcm

## 6 Pollard Street, Ancoats M4 7BN

Price £209,000

- Investors Only
- Tenanted Till May 2022
- Rented At £950pcm
- Ground Floor Duplex
- Modern Fully Fitted Kitchen
- Double Height Windows
- Huge Mezzanine Bedroom
- Wet Room & Bathroom
- Mill Conversion
- · Two Bedrooms

Postcode - M4 7BN

EPC Rating - E

Floor Area - sq ft

Local Authority - Manchester Council

Council Tax - Band D

GROUND FLOOR 1ST FLOOR

Measurements are approximate. Not to scale. Illustrative purposes only Made with Metropix ©2021