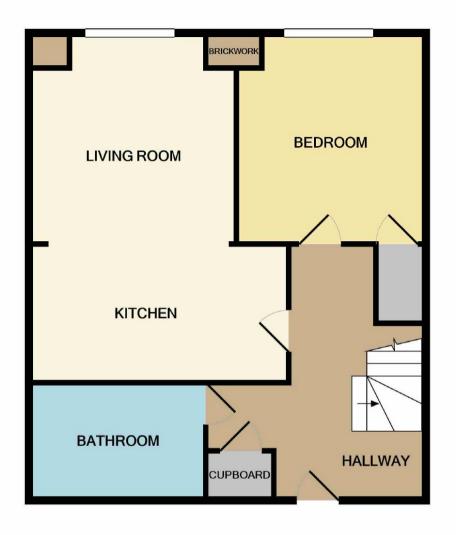

## The Property

Investment Opportunity..... Online Video...https://youtu.be/FNBsJUaARpE

 $EWS-1\ Available\ Investor\ Mortgages\ Welcome.$ 

Stunning Duplex's with private entrance to these 10 apartments. All are apartments are in a converted Mill in Ancoats. Spacious entrance, living/kitchen with modern appliances, bathroom and second bedroom on the ground floor with large Mezzanine bedroom overlooking the living room above. Walk in en-suite. Feature double height ceilings, electric heaters and updated flooring. Tenanted till May 2022 at £950pcm

## 6 Pollard Street, Ancoats M4 7BN

Price £209,000

- Investors Only
- Tenanted Till May 2022
- Rented At £950pcm
- Ground Floor Duplex
- Modern Fully Fitted Kitchen
- Double Height Windows
- Huge Mezzanine Bedroom
- Wet Room & Bathroom
- Mill Conversion
- · Two Bedrooms

Postcode - M4 7BN

EPC Rating - E

Floor Area - sq ft

Local Authority - Manchester Council

Council Tax - Band D

GROUND FLOOR 1ST FLOOR

Measurements are approximate. Not to scale. Illustrative purposes only Made with Metropix ©2021