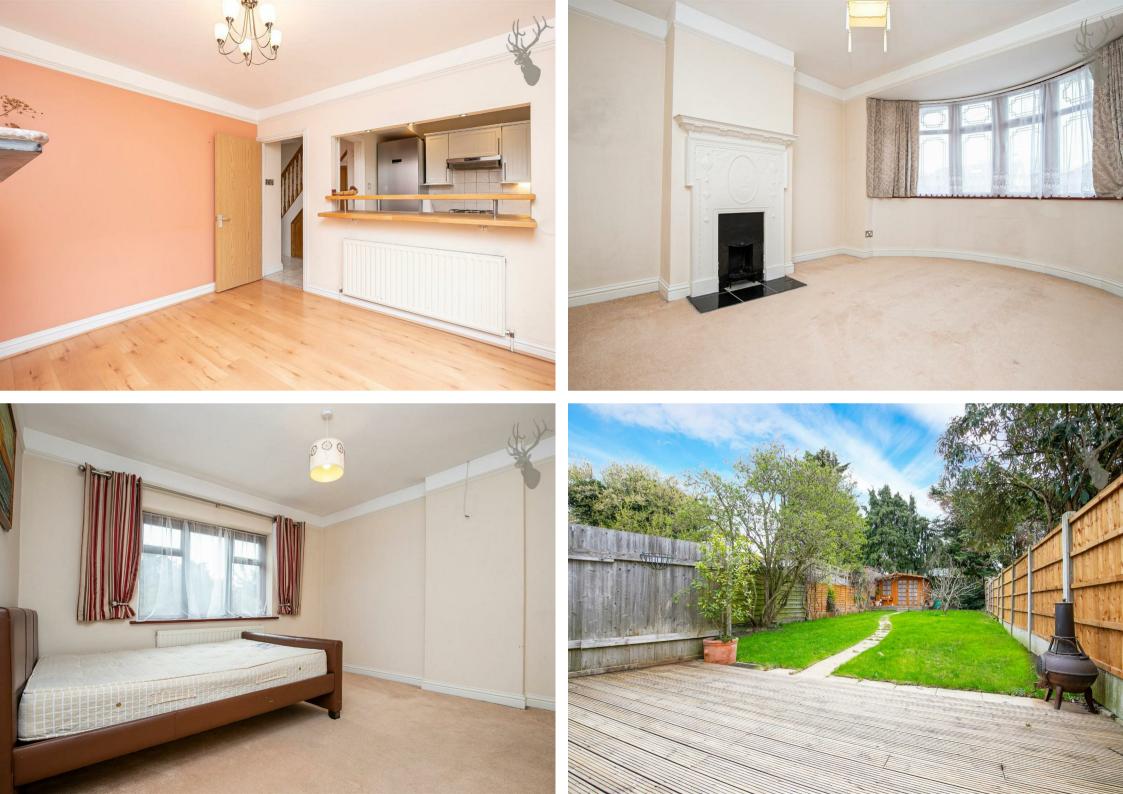

## OPEN DAY SATURDAY 8TH MAY

Located ideally for all of Clayhall's primary & secondary schools is this well positioned three bedroom semi-detached house.

- Three Bedroom Semi-Detached House
- Fully Fitted Kitchen
- Circa 80ft Rear Garden
- Two Separate Reception Rooms
- First Floor Bathroom
- 100 Yards From Caterham High School

The property boasts two separate receptions to the ground floor with the second of the two offering french doors leading to the rear garden along with a separate fitted kitchen. The first floor has three well proportioned bedrooms and is complete with a family bathroom.

Externally, leading from the second reception and kitchen doors is an impressive circa 80 ft east facing garden.

The frontage is fully block paved an offers off-street parking for two vehicles and side access.