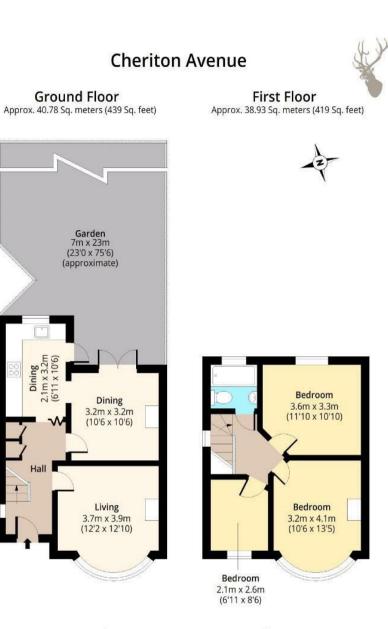

Total area: approx. 79.71 Sq. meters (858 Sq. feet) For illustration purposes only - not to scale www.lpaplus.com

IMPORTANT NOTICE - These particulars have been prepared in goof faith and they are not intended to constitute part of an offer or contract. We have not performed a structural survey on this property and the services, appliances an specific fittings have not been tested. All photographs, measurements, floor plans and distances referred to are given as a gude and should not be relied upon.