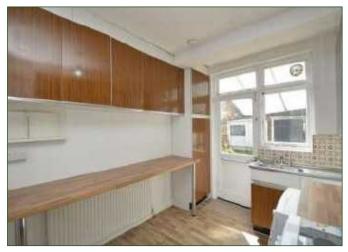

AVAILABLE STRAIGHT AWAY

Lounge 3.512 x 9.124 (11'6" x 29'11")

Kitchen 2.513 x 3.463 (8'3" x 11'4")

Bedroom 1 4.428 x 3.104 (14'6" x 10'2")

Bedroom 2 2.376 x 2.300 (7'10" x 7'7")

Bedroom 3 3.849 x 2.939 (12'8" x 9'8")