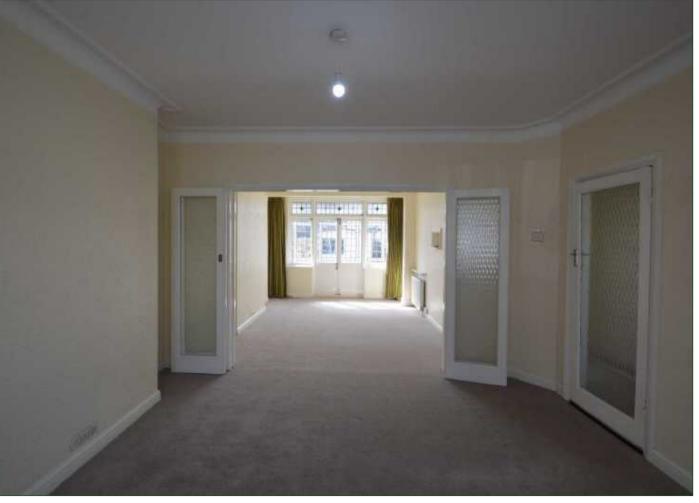

AVAILABLE STRAIGHT AWAY

Lounge 3.512 x 9.124 (11'6" x 29'11")

Kitchen 2.513 x 3.463 (8'3" x 11'4")

Bedroom 1 4.428 x 3.104 (14'6" x 10'2")

Bedroom 2 2.376 x 2.300 (7'10" x 7'7")

Bedroom 3 3.849 x 2.939 (12'8" x 9'8")