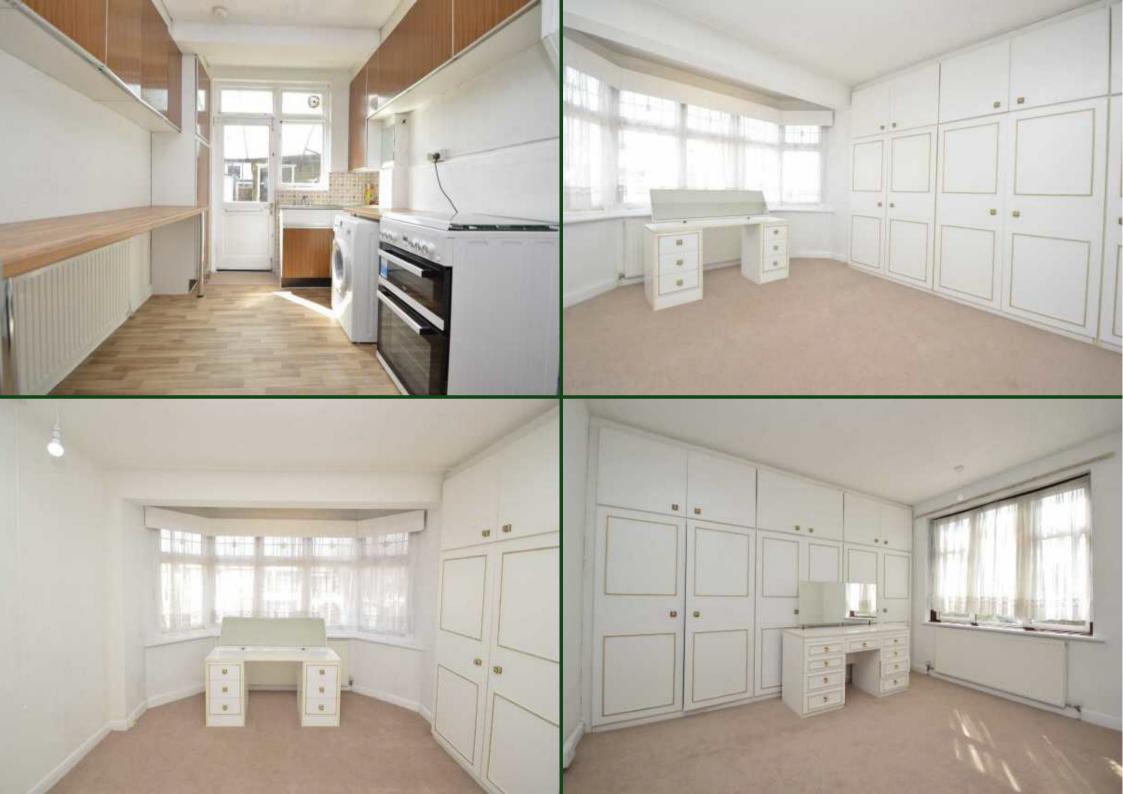

www.sandradavidson.com

Sandra Davidson Estate Agents are pleased to present this newly decorated three bedroom family house, situated close to Gaints Hill Station and A12. The property has easy access to A406 which gives access to London Docklands and Central London. The accommodation comprises with a through lounge, kitchen, three good size bedrooms, first floor bathroom and separate WC. Additional benefits include part double glazing, gas central heating, off street parking and walking distance to Valentines school. Viewings are highly recommended.

AVAILABLE STRAIGHT AWAY

Lounge 3.512 x 9.124 (11'6" x 29'11")

Kitchen 2.513 x 3.463 (8'3" x 11'4")

Bedroom 1 4.428 x 3.104 (14'6" x 10'2")

Bedroom 2 2.376 x 2.300 (7'10" x 7'7")

Bedroom 3 3.849 x 2.939 (12'8" x 9'8")