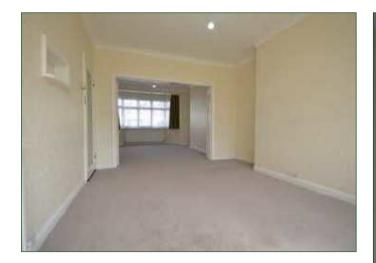

AVAILABLE STRAIGHT AWAY

Lounge 3.512 x 9.124 (11'6" x 29'11")

Kitchen 2.513 x 3.463 (8'3" x 11'4")

Bedroom 1 4.428 x 3.104 (14'6" x 10'2")

Bedroom 2 2.376 x 2.300 (7'10" x 7'7")

Bedroom 3 3.849 x 2.939 (12'8" x 9'8")