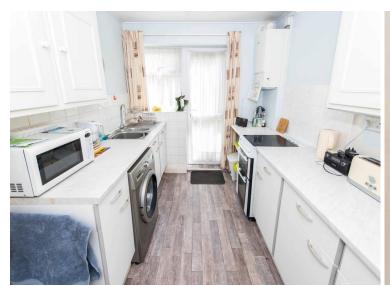

## **ENTRANCE HALL**

**LOUNGE/DINER** 15' 11" x 10' 9" (4.85m x 3.28m)

**KITCHEN** 10' 7" x 7' 11" (3.23m x 2.41m)

**BEDROOM 1** 10' 9" x 8' 11" (3.28m x 2.72m)

BEDROOM 2 12' 2" x 7' 10" (3.71m x 2.39m)

**SHOWER ROOM** 