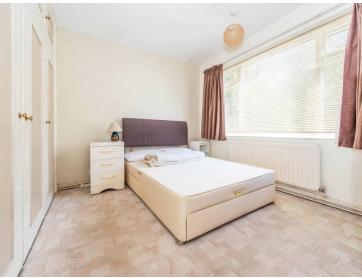

## **ENTRANCE HALL**

**LOUNGE/DINER** 15' 11" x 10' 9" (4.85m x 3.28m)

**KITCHEN** 10' 7" x 7' 11" (3.23m x 2.41m)

**BEDROOM 1** 10' 9" x 8' 11" (3.28m x 2.72m)

BEDROOM 2 12' 2" x 7' 10" (3.71m x 2.39m)

**SHOWER ROOM** 