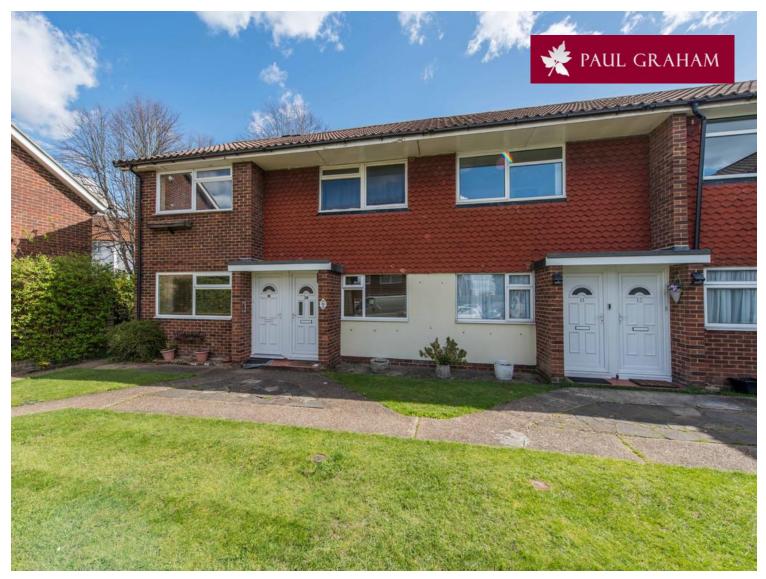

10 Raleigh Court, Stanley Park Road, South Wallington, Surrey, SM6 0HH | £310,000

Located in a private road within a short walk of Wallington town centre and station, this rarely available 2 bedroom ground floor maisonette would make an ideal first time home or a home to downsize in to. The property which benefits from its own entrance has a spacious lounge/diner and a fitted kitchen with a door leading to the communal grounds. There are two double bedrooms, shower room, residents parking and a garage en bloc. The property has no onward chain and a long lease.