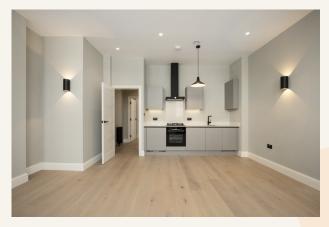

# **People Make Places**

Shaftesbury Avenue, Chinatown

1 bedrooms | 614 sq ft

A fantastic, beautifully finished one bedroom apartment centrally located on Shaftesbury Avenue. Located on the first floor with wooden floors throughout, a bright open plan reception room overlooking Shaftesbury Avenue, a good size bedroom, with plenty of built in storage and a modern shower room.

#### What you need to know

- One bedroom
- One shower room (en-suite)
- First floor
- Recently refurbished
- Open plan kitchen kitchen/reception room
- Unfurnished
- High ceilings
- Central West End location
- Short walk to Leicester Square tube
- Available mid-January

#### Overview

The apartment is ideally located only a short walk to Leicester Square, moments from Soho, Covent Garden, and a number of West End theatres. Available immediately on an unfurnished basis. The landlord offers a 3 year tenancy with a mutual 6 month break clause (6 months minimum term). Westminster Council band E.

WHAT WE LOVE Recently refurbished

Bright

Walk in shower

Contemporary finish

Amazing location close to both Chinatown & Soho.

WHAT YOU NEED TO KNOW First floor (walk up)

Wood floors throughout

Shower room (no bath)

Open plan living space

Secondary glazing throughout.