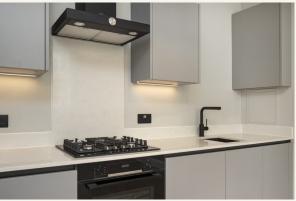

#### What you need to know

- One bedroom
- One shower room (en-suite)
- First floor
- Recently refurbished
- Open plan kitchen kitchen/reception room
- Unfurnished
- High ceilings
- Central West End location
- Short walk to Leicester Square tube
- Available mid-January