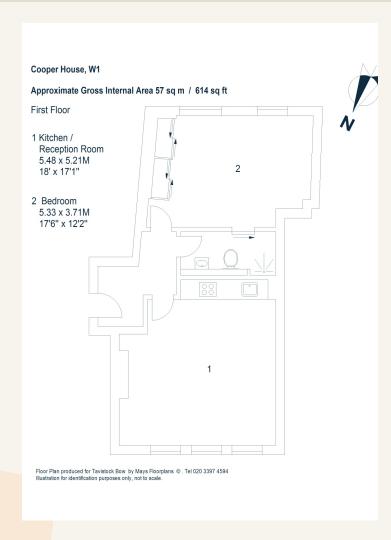

# **People Make Places**

Shaftesbury Avenue, Chinatown

1 bedrooms | 614 sq ft

A fantastic, beautifully finished one bedroom apartment centrally located on Shaftesbury Avenue. Located on the first floor with wooden floors throughout, a bright open plan reception room overlooking Shaftesbury Avenue, a good size bedroom, with plenty of built in storage and a modern shower room.

#### What you need to know

- One bedroom
- One shower room (en-suite)
- First floor
- Recently refurbished
- Open plan kitchen kitchen/reception room
- Unfurnished
- High ceilings
- Central West End location
- Short walk to Leicester Square tube
- Available mid-January

#### Overview

The apartment is ideally located only a short walk to Leicester Square, moments from Soho, Covent Garden, and a number of West End theatres. Available immediately on an unfurnished basis. The landlord offers a 3 year tenancy with a mutual 6 month break clause (6 months minimum term). Westminster Council band E.

WHAT WE LOVE Recently refurbished

Bright

Walk in shower

Contemporary finish

Amazing location close to both Chinatown & Soho.

WHAT YOU NEED TO KNOW First floor (walk up)

Wood floors throughout

Shower room (no bath)

Open plan living space

Secondary glazing throughout.