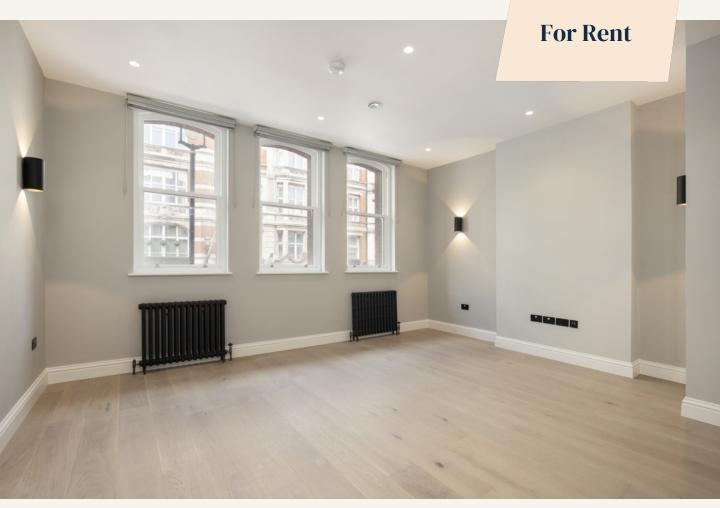

# **People Make Places**

Shaftesbury Avenue, Chinatown

1 bedrooms | 614 sq ft

A fantastic, beautifully finished one bedroom apartment centrally located on Shaftesbury Avenue. Located on the first floor with wooden floors throughout, a bright open plan reception room overlooking Shaftesbury Avenue, a good size bedroom, with plenty of built in storage and a modern shower room.

#### What you need to know

- One bedroom
- One shower room (en-suite)
- First floor
- Recently refurbished
- Open plan kitchen kitchen/reception room
- Unfurnished
- High ceilings
- Central West End location
- Short walk to Leicester Square tube
- Available mid-January

#### Overview

The apartment is ideally located only a short walk to Leicester Square, moments from Soho, Covent Garden, and a number of West End theatres. Available immediately on an unfurnished basis. The landlord offers a 3 year tenancy with a mutual 6 month break clause (6 months minimum term). Westminster Council band E.

WHAT WE LOVE Recently refurbished

Bright

Walk in shower

Contemporary finish

Amazing location close to both Chinatown & Soho.

WHAT YOU NEED TO KNOW First floor (walk up)

Wood floors throughout

Shower room (no bath)

Open plan living space

Secondary glazing throughout.