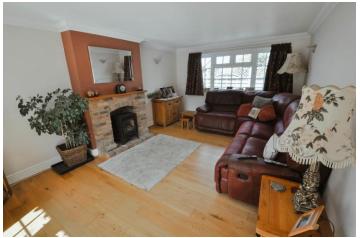

### SECOND LOUNGE/BEDROOM

 $14' \ 1'' \ x \ 12' \ (4.29 \ m \ x \ 3.66 \ m)$  This very attractive room has a

double glazed georgian style bay window to the front aspect.

Double radiator. High level double glazed window to the side.

Wood effect flooring. Two wall light points.