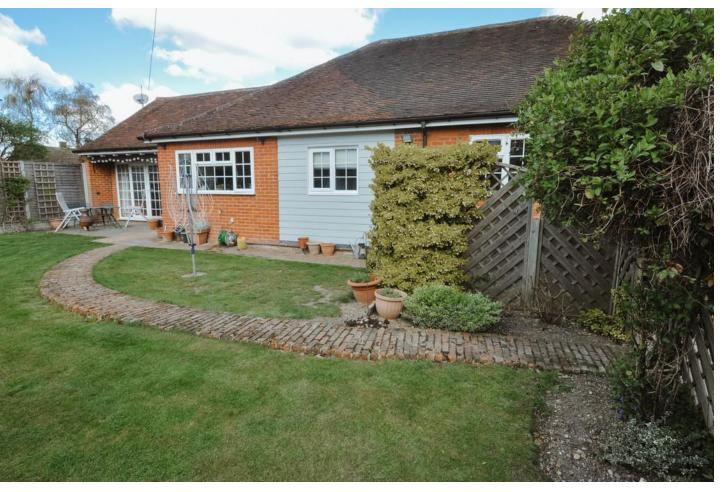

#### LOUNGE

17' 10"  $\times$  11' 10" (5.44m  $\times$  3.61m) This attractive room has a double glazed georgian style window to the side aspect. Double glazed georgian style french doors lead to the South Facing rear garden. Brick fireplace. Coving. 3 wall light points. Wood effect flooring.