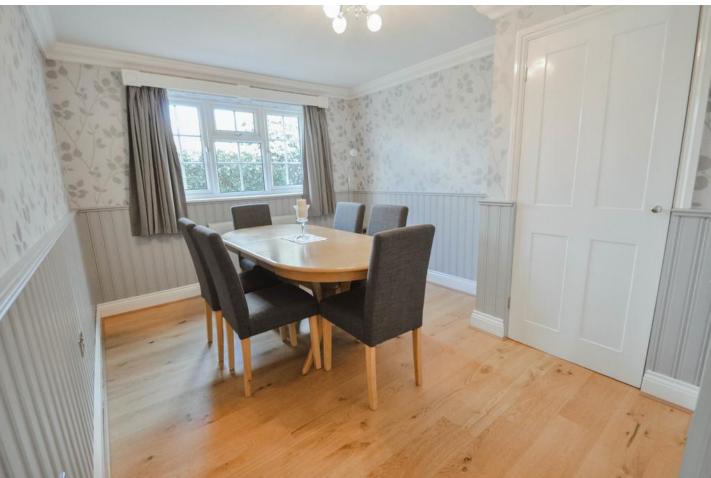

#### **DINING ROOM**

11' 10" x 9' 11" ( $3.61 \, \text{m} \times 3.02 \, \text{m}$ ) Double glazed georgian style window to the side. Radiator. Coving. Wood effect flooring. Painted panelling to the lower half of the walls. Two built in storage cupboards.