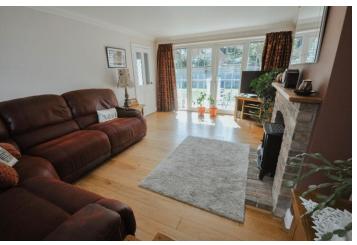

#### LOUNGE

17' 10"  $\times$  11' 10" (5.44m  $\times$  3.61m) This attractive room has a double glazed georgian style window to the side aspect. Double glazed georgian style french doors lead to the South Facing rear garden. Brick fireplace. Coving. 3 wall light points. Wood effect flooring.