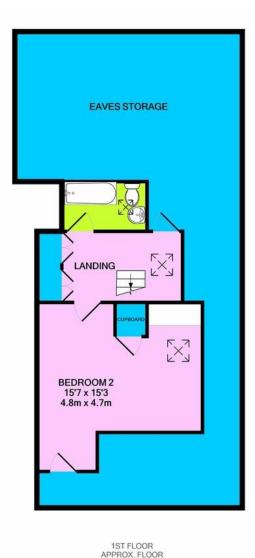

#### LANDING

Skylight window to the side. Built in storage cupboards and access to the loft.

#### FIRST FLOOR BATHROOM

With a low level wc panelled bath with a mixer tap and shower attachment and a pedestal wash hand basin. Skylight window. Extractor fan. Radiator. Electric shaver socket.

#### RFDROOM TWO

294 Kiln Road, Benfleet, Essex, SS7 1QT stestates.co.uk 01702 558110 info@stestates.co.uk Agents Note: Whilst every care has been taken to prepare these sales particulars, they are for guidance purposes only. All measurements are approximate are for general guidance purposes only and whilst every care has been taken to ensure their accuracy, they should not be relied upon and potential buyers are advised to recheck the measurements