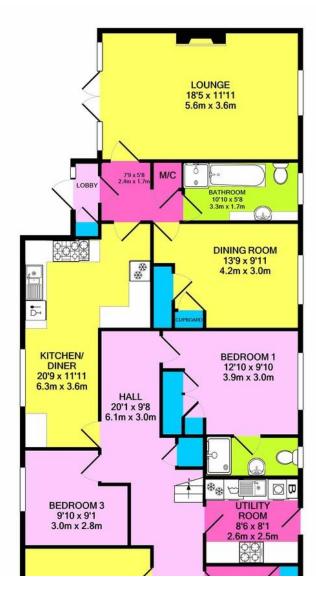

#### **ENTRANCE HALL**

Entrance door with lead light glazed inset leads to the spacious entrance hall. Radiator. Stairs to the first floor with a cupboard under. Coving. Inset ceiling spotlights.

#### LOUNGE

17' 10"  $\times$  11' 10" (5.44m  $\times$  3.61m) This attractive room has a double glazed georgian style window to the side aspect. Double glazed georgian style french doors lead to the South Facing rear garden. Brick fireplace. Coving. 3 wall light points. Wood effect flooring.

#### **DINING ROOM**

11' 10" x 9' 11" ( $3.61 \, \text{m} \times 3.02 \, \text{m}$ ) Double glazed georgian style window to the side. Radiator. Coving. Wood effect flooring. Painted panelling to the lower half of the walls. Two built in storage cupboards.

#### KITCHEN/DIN ER

20' 8" x 11' 10 narrowing to 8'8"" (6.3m x 3.61m) This good size family space is well fitted with a range of units at eye and base level with ample work surfaces over. One and a half bowl single drainer stainless steel sink unit with a mixer tap over. Space for a range cooker which is included with an extractor cooker hood over. Double glazed georgian style windows to the side. Integrated fridge and freezer. Integrated dishwasher. Wine Fridge. Tiled floor. Coving.

#### **REAR LOBBY**

Double glazed door with a lead light glazed inset to the side. Radiator, coving. Large built in storage cupboard.

#### UTILITY ROOM

8' 5"  $\times$  8' (2.57m  $\times$  2.44m) This good size utility room is well fitted with units at eye and base level. Single drainer stainless steel sink unit. 4 ring gas hob.Wall mounted Worcestor Bosch gas fired central heating boiler. Space and plumbing for a washing machine and tumble dryer. Door with glazed insets to the side. Tiled floor.

#### STUDY

8' 7" x 7' (2.62m x 2.13m) Double glazed georgian style window to the front. Radiator. Built in storage cupboard. Coving. Wall light point.

#### GROUND FLOOR FAMILY BATHROOM

This spacious bathroom has a 4 piece white suite comprising a high flush wc panelled bath shower cubicle and vanity wash basin with cupboards under and adjacent display surface. Heated towel rail. Obscure double glazed georgian style window to the side. Electric shaver socket. Inset ceiling spotlights. Half tiled to visible walls.

#### BEDROOM ON E

10' 10" x 9' 10" (3.3m x 3m) Double glazed georgian style window to the side. Double radiator. Built in wardrobes and storage cupboard. Lower half of the walls have painted wood panelling. Two wall light points. Coving, door leads to the:-

#### **EN SUITE**

With a 3 piece white suite comprising a low level wc wash hand basin and double shower cubicle with enclosure. Double glazed georgian style window to the side. Radiator. Fully tiled

AREA 851 SQ.FT. (79.1 SQ.M.) to all visible walls and floor. Wall light point.

#### BEDROOM THREE

9' 10" x 9' (3m x 2.74m) Double glazed georgian style window to the side. Radiator. Coving. Inset ceiling spotlights.