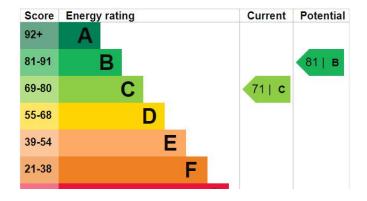

panelling. Two wall light points. Coving, door leads to the:-

#### **EN SUITE**

With a 3 piece white suite comprising a low level wc wash hand basin and double shower cubicle with enclosure. Double glazed georgian style window to the side. Radiator. Fully tiled





AREA 851 SQ.FT. (79.1 SQ.M.) to all visible walls and floor. Wall light point.

#### BEDROOM THREE

9' 10" x 9' (3m x 2.74m) Double glazed georgian style window to the side. Radiator. Coving. Inset ceiling spotlights.

#### LANDING

Skylight window to the side. Built in storage cupboards and access to the loft.

#### FIRST FLOOR BATHROOM

With a low level wc panelled bath with a mixer tap and shower attachment and a pedestal wash hand basin. Skylight window. Extractor fan. Radiator. Electric shaver socket.

#### RFDROOM TWO



294 Kiln Road, Benfleet, Essex, SS7 1QT stestates.co.uk 01702 558110 info@stestates.co.uk Agents Note: Whilst every care has been taken to prepare these sales particulars, they are for guidance purposes only. All measurements are approximate are for general guidance purposes only and whilst every care has been taken to ensure their accuracy, they should not be relied upon and potential buyers are advised to recheck the measurements