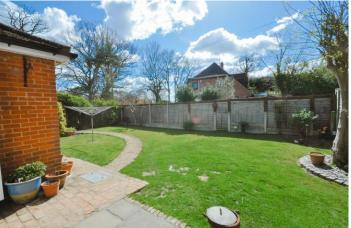

#### LOUNGE

17' 10"  $\times$  11' 10" (5.44m  $\times$  3.61m) This attractive room has a double glazed georgian style window to the side aspect. Double glazed georgian style french doors lead to the South Facing rear garden. Brick fireplace. Coving. 3 wall light points. Wood effect flooring.