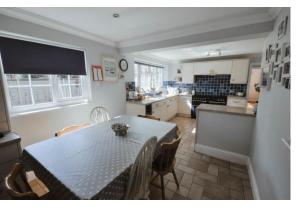

#### **DINING ROOM**

11' 10" x 9' 11" ( $3.61 \, \text{m} \times 3.02 \, \text{m}$ ) Double glazed georgian style window to the side. Radiator. Coving. Wood effect flooring. Painted panelling to the lower half of the walls. Two built in storage cupboards.

#### KITCHEN/DIN ER

20' 8" x 11' 10 narrowing to 8'8"" (6.3m x 3.61m) This good size family space is well fitted with a range of units at eye and base level with ample work surfaces over. One and a half bowl single drainer stainless steel sink unit with a mixer tap over. Space for a range cooker which is included with an extractor cooker hood over. Double glazed georgian style windows to the side. Integrated fridge and freezer. Integrated dishwasher. Wine Fridge. Tiled floor. Coving.