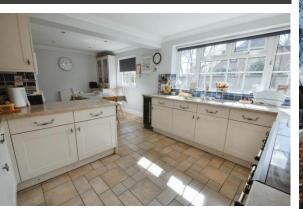

#### KITCHEN/DIN ER

20' 8" x 11' 10 narrowing to 8'8"" (6.3m x 3.61m) This good size family space is well fitted with a range of units at eye and base level with ample work surfaces over. One and a half bowl single drainer stainless steel sink unit with a mixer tap over. Space for a range cooker which is included with an extractor cooker hood over. Double glazed georgian style windows to the side. Integrated fridge and freezer. Integrated dishwasher. Wine Fridge. Tiled floor. Coving.