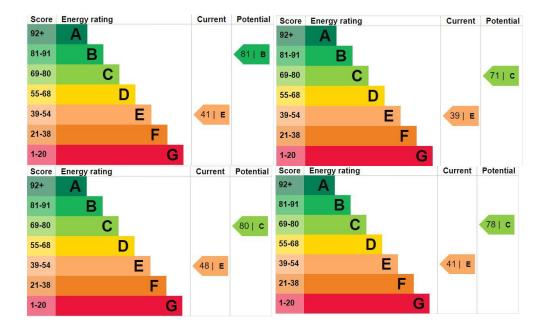

The property has been successfully let for a number of years and the flats are all fully self-contained with an entry phone system, double glazing and electric & gas heating (one flat has gas central heating).