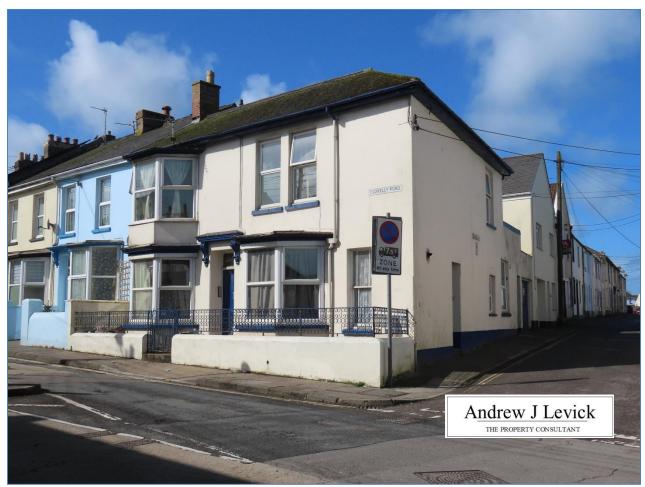

dninter oval THE PROPERTY EXPERTS

136 Clovelly Road, Bideford, EX39 3BU Offers In Excess Of £200,000 Freehold

An exciting investment opportunity; 4 studio flats (all let on AST's) and separate single garage with a current income circa £21,500 per annum.

The property has been successfully let for a number of years and the flats are all fully self-contained with an entry phone system, double glazing and electric & gas heating (one flat has gas central heating).

The building complies with current regulations. There is a full fire alarm system with a panel, and Emergency Lighting.

To the rear of the property is a shared courtyard.

Viewing recommended.

www.midwinterkoval.co.uk