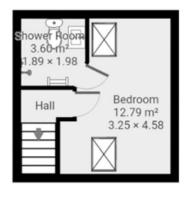

### **BEDROOM THREE**

Located on the second floor. Newly laid carpet with two velux sky lights. Radiator and a ccess into the en-suite shower room.

#### **EN-SUITE**

Fully refurbished en-suite shower room. Fitlike a wet room with rain head shower, low level toilet, wall hung basin, anthracite towel rail and fully tiled walls and flooring.

#### BATHROOM

Modem white suite comprising of panelled bath with overhead shower, pedestal wash basin, low level toilet, towel radiator and recently replaced flooring.

THIS FLOORPLAN IS PROVIDED WITHOUT WARRANTY OF ANY KIND. SEVEN KEYS DISCLAIMS ANY WARRANTY INCLUDING, WITHOUT LIMITATION, SATISFACTORY QUALITY OR ACCURACY OF DIMENSIONS.