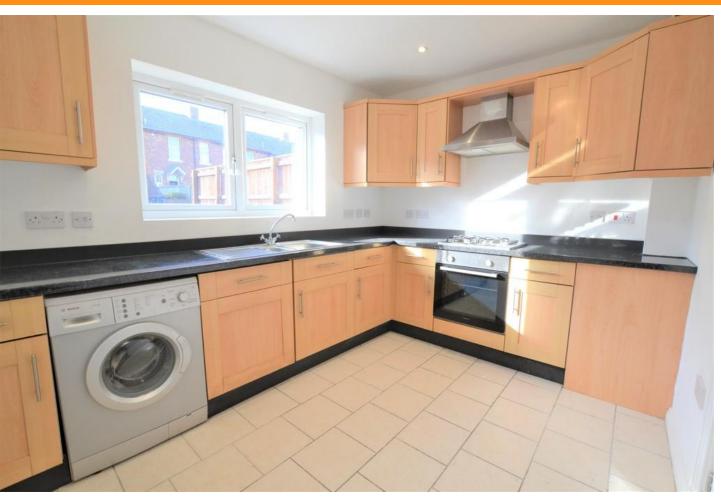

#### **KITCHEN**

Fitted kitchen with a range of wall and base units, integrated hob and oven, plumbing for washing machine, integrated dishwasher, stainless steel sink and drainer with mixer tap, tiled flooring and radia tor.