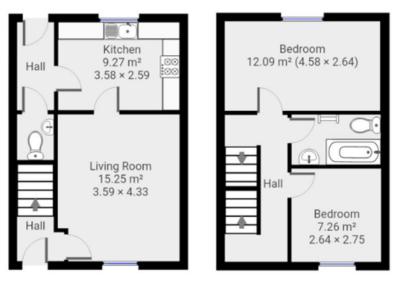

#### HALLWAY

Entered via UPVC door leading into the hallway with newly laid carpet.

#### LIVING ROOM

Double glazed window to the front of the property, newly laid carpet, radiator and TV point.

#### **KITCHEN**

Fitted kitchen with a range of wall and base units, integrated hob and oven, plumbing for washing machine, integrated dishwasher, stainless steel sink and drainer with mixer tap, tiled flooring and radia tor.

#### **BEDROOM ONE**

Generous double bedroom with double glazed windows, radiator and fitted wardrobes.

#### **BEDROOM TWO**

Bedroom with double glazed windows, radiator and carpet.