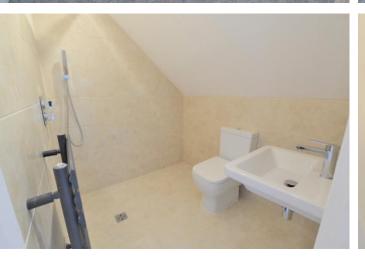

#### **EN-SUITE**

Fully refurbished en-suite shower room. Fitlike a wet room with rain head shower, low level toilet, wall hung basin, anthracite towel rail and fully tiled walls and flooring.