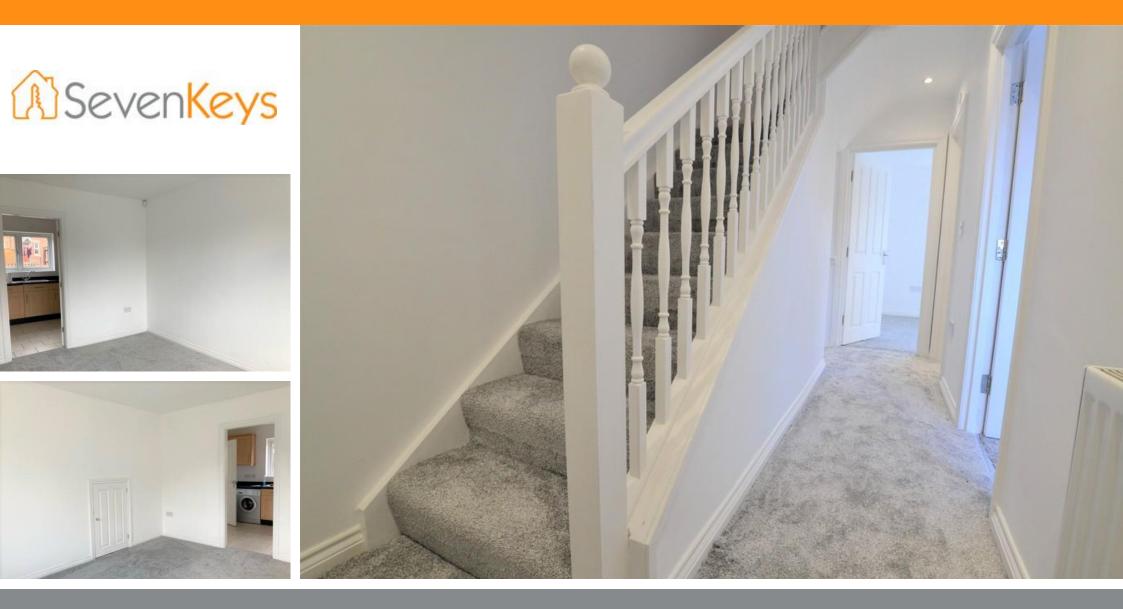

#### HALLWAY

Entered via UPVC door leading into the hallway with newly laid carpet.

#### LIVING ROOM

Double glazed window to the front of the property, newly laid carpet, radiator and TV point.