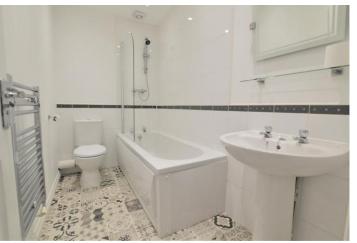

#### BATHROOM

Modem white suite comprising of panelled bath with overhead shower, pedestal wash basin, low level toilet, towel radiator and recently replaced flooring.

THIS FLOORPLAN IS PROVIDED WITHOUT WARRANTY OF ANY KIND. SEVEN KEYS DISCLAIMS ANY WARRANTY INCLUDING, WITHOUT LIMITATION, SATISFACTORY QUALITY OR ACCURACY OF DIMENSIONS.