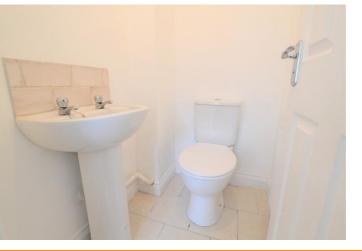

#### WC

WC downstairs, toilet, wash basin.

#### BATHROOM

Modem white suite comprising of panelled bath with overhead shower, pedestal wash basin, low level toilet, towel radiator and recently replaced flooring.

THIS FLOORPLAN IS PROVIDED WITHOUT WARRANTY OF ANY KIND. SEVEN KEYS DISCLAIMS ANY WARRANTY INCLUDING, WITHOUT LIMITATION, SATISFACTORY QUALITY OR ACCURACY OF DIMENSIONS.