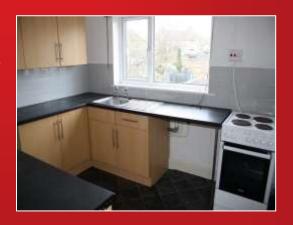

**KITCHEN** with a range of wall and base units, stainless steel sink unit as set in black marble effect roll top laminate work surfaces, tiled splashbacks, freestanding electric hob and oven, and a washing machine (not to be maintained by landlord).