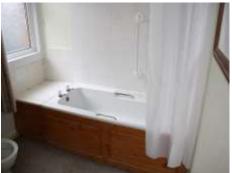

**BATHROOM** with white suite comprising bath with electric shower over, wash basin and w.c., and tiled splashbacks.