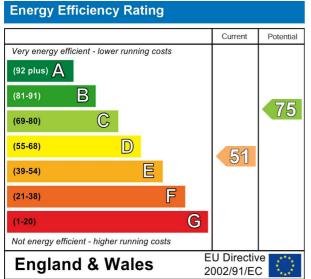

# Environmental Impact (CO<sub>2</sub>) Rating Current Potential Very environmentally friendly - lower CO2 emissions (92 plus) (A) (81-91) (B) (69-80) (C) (55-68) (C) (39-54) (E)